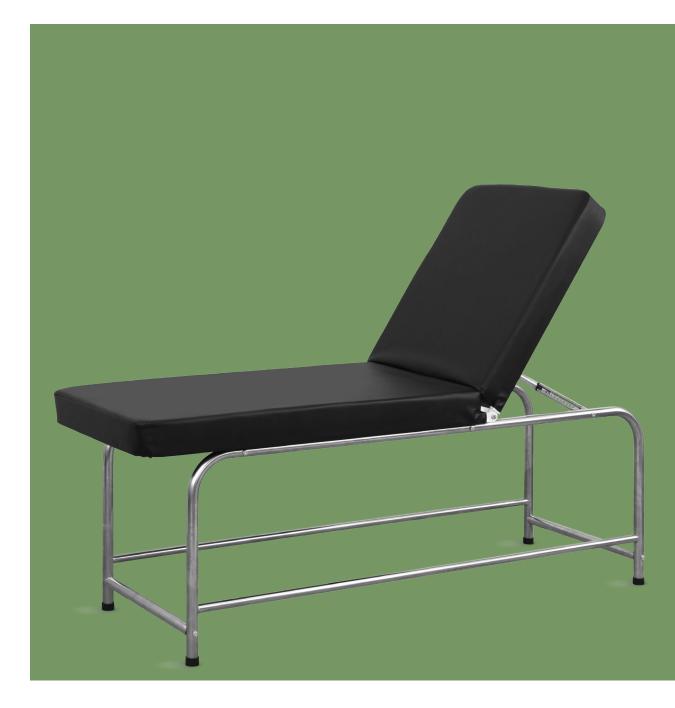

## LBWZ-B1 EXAMINATION TABLE

### Technical parameters

| <ul> <li>External size (LxWxH)</li> </ul> | 1900x600x680 mm |
|-------------------------------------------|-----------------|
| Back-rest adjustment                      | 0-65° (±10°)    |

### Technical configuration

| ☑ Anti-slip bed feet cover           | 4 pcs |
|--------------------------------------|-------|
| Mechanical level to adjust back rest | 1 set |

**Frame** 1.2-1.5 mm thickness stainless steel frame, 250kg bearing loading.

Feet cover 4 pcs anti-slip bed feet covers