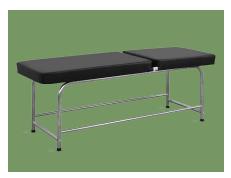

## LBWZ-B1 EXAMINATION TABLE

### Technical parameters

| <ul> <li>External size (LxWxH)</li> </ul> | 1900x600x680 mm |
|-------------------------------------------|-----------------|
| Back-rest adjustment                      | 0-65° (±10°)    |

### Technical configuration

| ☑ Anti-slip bed feet cover           | 4 pcs |
|--------------------------------------|-------|
| Mechanical level to adjust back rest | 1 set |