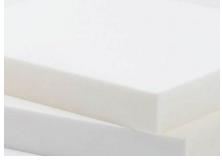

#### Leather

Yellow resistance, mildew resistance, bending resistance, 100,000 times wear resistance.

#### Sponge

6cm thickness, high-density foam, density 30 kg/ m<sup>3</sup>.