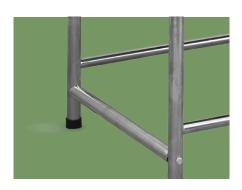

**Frame** 1.2-1.5 mm thickness stainless steel frame, 250kg bearing loading.

Feet cover 4 pcs anti-slip bed feet covers