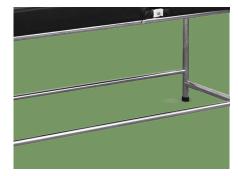

**Frame** 1.2-1.5 mm thickness stainless steel frame, 250kg bearing loading.

Feet cover 4 pcs anti-slip bed feet covers