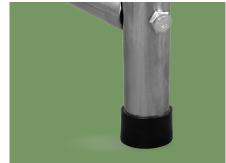

### Technical configuration

| ☑ Anti-slip bed feet cover           | 4 pcs |
|--------------------------------------|-------|
| Mechanical level to adjust back rest | 1 set |

**Frame** 1.2-1.5 mm thickness stainless steel frame, 250kg bearing loading.

Feet cover 4 pcs anti-slip bed feet covers