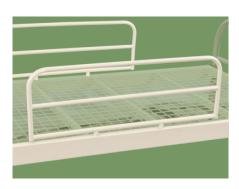

# FLAT BED





## NW002s

### FEATURES AND HIGHLIGHTS

#### Technical parameters

| <ul><li>External size (LxWxH)</li></ul> | 2000x1000x800 mm |
|-----------------------------------------|------------------|
| <ul> <li>Mattress platform</li> </ul>   | 1900x900 mm      |
| <ul> <li>Safe working load</li> </ul>   | 200 kgs          |

#### Technical configuration

| ✓ 5" Covered Castors 4p           | cs  |
|-----------------------------------|-----|
| ☑ Integrated Detachable Guardrail | set |



#### Steels | Painting

Baosteel from Fortune Global 500. 11 Process epoxy painting, ASTM testing antibaterial, paint thickness 0.12 mm, brightness 60°, paint can resist 50kg impact.



#### Platform

Reticulated bed platform.



**Head & Foot Board** 

Stainless steel head&foot board, removable.



#### Siderail

Integrated detachable guardrail.



#### Castors

5" covered casters.

TPR tire no worn out after running 30KM, save anti-winding hard shell, united forming without bolts.

Pass Dynamic test: Bearing 120kg run 30KM and pass obstacles 500 time.



## **NUMBER WIN**



+86 18021231901

- No. 35, Lehong Road · Zhangjiagang (Jiangsu) · China
- export@number-win.com
- www.number-win.com