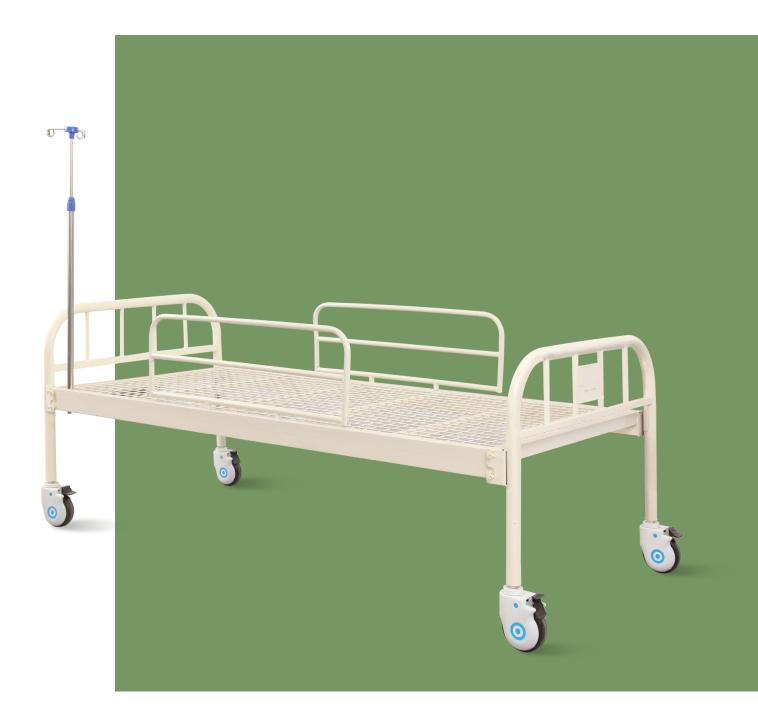

### FLAT BED

## NW002s

#### Technical parameters

| <ul><li>External size (LxWxH)</li></ul> | 2000x1000x800 mm |
|-----------------------------------------|------------------|
| <ul> <li>Mattress platform</li> </ul>   | 1900x900 mm      |
| <ul> <li>Safe working load</li> </ul>   | 200 kgs          |

#### Technical configuration

| ✓ 5" Covered Castors 4p           | cs  |
|-----------------------------------|-----|
| ☑ Integrated Detachable Guardrail | set |

#### Platform

Reticulated bed platform.

**Head & Foot Board** 

Stainless steel head&foot board, removable.

#### Siderail

Integrated detachable guardrail.

#### Castors

5" covered casters.

TPR tire no worn out after running 30KM, save anti-winding hard shell, united forming without bolts.

Pass Dynamic test: Bearing 120kg run 30KM and pass obstacles 500 time.