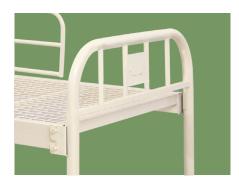

#### Platform

Reticulated bed platform.

**Head & Foot Board** 

Stainless steel head&foot board, removable.