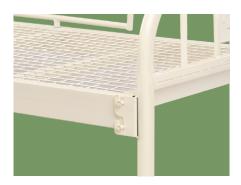

#### Castors

5" covered casters.

TPR tire no worn out after running 30KM, save anti-winding hard shell, united forming without bolts.

Pass Dynamic test: Bearing 120kg run 30KM and pass obstacles 500 time.