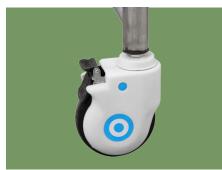

#### Castors

5" covered casters.

TPR tire no worn out after running 30KM, save anti-winding hard shell, united forming without bolts.

Pass Dynamic test: Bearing 120kg run 30KM and pass obstacles 500 time.