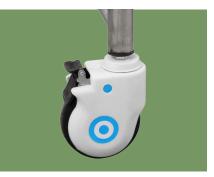

#### Technical configuration

| 5" Covered Castors                | 4pcs |
|-----------------------------------|------|
| 🗹 Integrated Detachable Guardrail | 1set |

**Steels | Painting** Baosteel from Fortune Global 500. 11 Process epoxy painting, ASTM testing antibaterial, paint thickness 0.12 mm, brightness 60°, paint can resist 50kg impact.

**Platform** Reticulated bed platform.

Head & Foot Board Stainless steel head&foot board, removable.

Siderail Integrated detachable guardrail.

**Castors** 5" covered casters. TPR tire no worn out after running 30KM, save anti-winding hard shell, united forming without bolts.