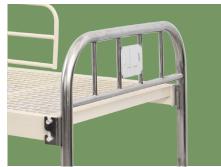

**Platform** Reticulated bed platform.

Head & Foot Board Stainless steel head&foot board, removable.

Siderail Integrated detachable guardrail.

**Castors** 5" covered casters. TPR tire no worn out after running 30KM, save anti-winding hard shell, united forming without bolts.