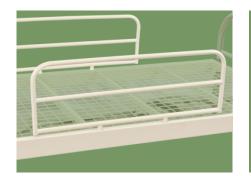

**Platform** Reticulated bed platform.

Head & Foot Board Stainless steel head&foot board, removable.

Siderail Integrated detachable guardrail.

**Castors** 5" covered casters. TPR tire no worn out after running 30KM, save anti-winding hard shell, united forming without bolts.