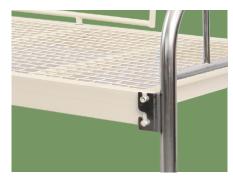

**Platform** Reticulated bed platform.

Head & Foot Board Stainless steel head&foot board, removable.

Siderail Integrated detachable guardrail.

**Castors** 5" covered casters. TPR tire no worn out after running 30KM, save anti-winding hard shell, united forming without bolts.