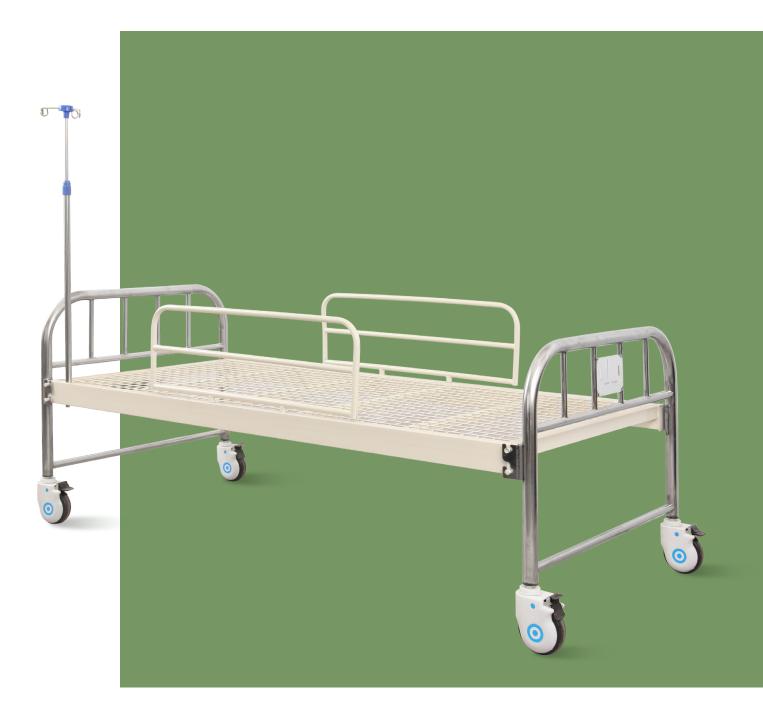

## NW003s FLAT BED

#### Technical parameters

- External size (LxWxH) 2000x1000x800 mm
- Mattress platform 1900x900 mm
- Safe working load 200 kgs

#### Technical configuration

| 5" Covered Castors                | 4pcs |
|-----------------------------------|------|
| 🗹 Integrated Detachable Guardrail | 1set |

**Steels | Painting** Baosteel from Fortune Global 500. 11 Process epoxy painting, ASTM testing antibaterial, paint thickness 0.12 mm, brightness 60°, paint can resist 50kg impact.

**Platform** Reticulated bed platform.

Head & Foot Board Stainless steel head&foot board, removable.

Siderail Integrated detachable guardrail.

**Castors** 5" covered casters. TPR tire no worn out after running 30KM, save anti-winding hard shell, united forming without bolts.