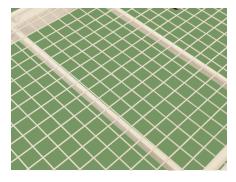

**Platform** Reticulated bed platform.

Head & Foot Board Stainless steel head&foot board, removable.

Siderail Integrated detachable guardrail.

**Castors** 5" covered casters. TPR tire no worn out after running 30KM, save anti-winding hard shell, united forming without bolts.