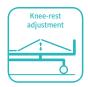

#### Technical parameters

| <ul> <li>External size (LxWxH)</li> </ul> | 2000x1000x800 mm |
|-------------------------------------------|------------------|
| <ul> <li>Mattress platform</li> </ul>     | 1900x900 mm      |
| Back-rest adjustment                      | 0-75° (±10°)     |
| <ul> <li>Knee-rest adjustment</li> </ul>  | 0-35° (±10°)     |
| Safe working load                         | 200 kgs          |