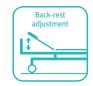

#### Technical parameters

| <ul> <li>External size (LxWxH)</li> </ul> | 2000x1000x800 mm |
|-------------------------------------------|------------------|
| <ul> <li>Mattress platform</li> </ul>     | 1900x900 mm      |
| Back-rest adjustment                      | 0-75° (±10°)     |
| <ul> <li>Knee-rest adjustment</li> </ul>  | 0-35° (±10°)     |
| Safe working load                         | 200 kgs          |