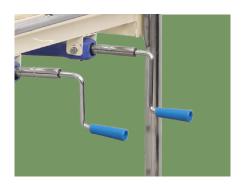

#### Technical configuration

| ✓ Manual crank | 2pcs |
|----------------|------|
|----------------|------|

#### Crank

Chrome coated material, high strength. The end of the handle is covered with ABS, which is wear-resistant, long lasting.