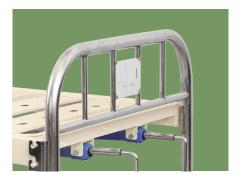

# Technical parameters

| <ul> <li>External size (LxWxH)</li> </ul> | 2000x1000x800 mm |
|-------------------------------------------|------------------|
| <ul> <li>Mattress platform</li> </ul>     | 1900x900 mm      |
| Back-rest adjustment                      | 0-75° (±10°)     |
| <ul> <li>Knee-rest adjustment</li> </ul>  | 0-35° (±10°)     |
| Safe working load                         | 200 kgs          |

#### Technical configuration

| ✓ Manual crank | 2pcs |
|----------------|------|
|----------------|------|



#### Steels | Painting

Baosteel from Fortune Global 500. 11 Process epoxy painting, ASTM testing antibaterial, paint thickness 0.12 mm, brightness 60°, paint can resist 50kg impact.



#### Platform

Bar-type platform, smooth surface no welding scar, bearing 200KGS load.



#### **Head & Foot Board**

Stainless steel head&foot board, removable.



#### Crank

Chrome coated material, high strength. The end of the handle is covered with ABS, which is wear-resistant, long lasting.



## **NUMBER WIN**



+86 18021231901

- No. 35, Lehong Road · Zhangjiagang (Jiangsu) · China
- export@number-win.com
- www.number-win.com