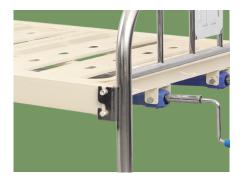

#### Technical configuration

| ✓ Manual crank | 2pcs |
|----------------|------|
|----------------|------|

#### Crank

Chrome coated material, high strength. The end of the handle is covered with ABS, which is wear-resistant, long lasting.