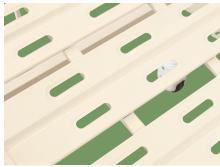

#### Platform

Bar-type platform, smooth surface no welding scar, bearing 200KGS load.