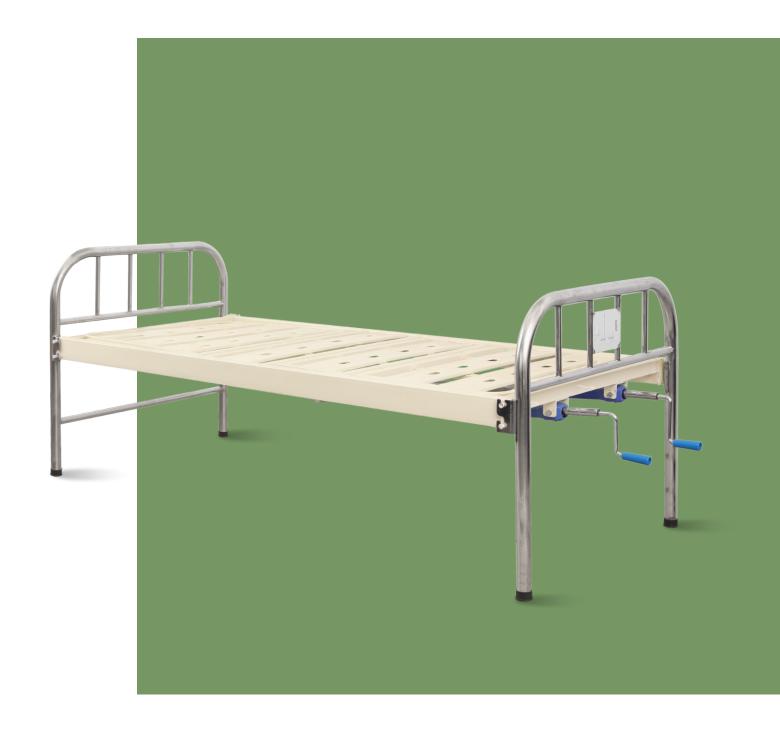

# NW201s

### MANUAL BED

## NW201s

#### Technical parameters

| <ul> <li>External size (LxWxH)</li> </ul> | 2000x1000x800 mm |
|-------------------------------------------|------------------|
| <ul> <li>Mattress platform</li> </ul>     | 1900x900 mm      |
| Back-rest adjustment                      | 0-75° (±10°)     |
| <ul> <li>Knee-rest adjustment</li> </ul>  | 0-35° (±10°)     |
| Safe working load                         | 200 kgs          |

#### **Head & Foot Board**

Stainless steel head&foot board, removable.

#### Crank

Chrome coated material, high strength. The end of the handle is covered with ABS, which is wear-resistant, long lasting.