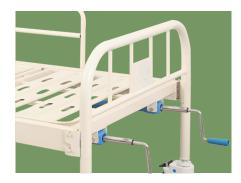

#### Siderai

Inergrated folding guardrial.

#### Crank

Chrome coated material, high strength. The end of the handle is covered with ABS, which is wear-resistant, long lasting.