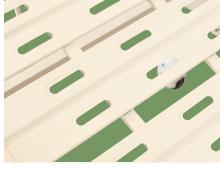

#### Platform

Bar-type platform, smooth surface no welding scar, bearing 200KGS load.