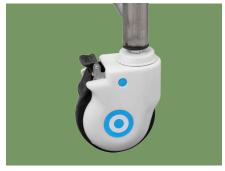

#### Castors

5" covered casters.

TPR tire no worn out after running 30KM, save anti-winding hard shell, united forming without bolts.

Pass Dynamic test: Bearing 120kg run 30KM and pass obstacles 500 time.