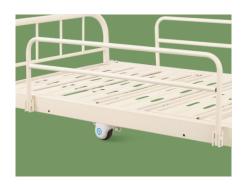

#### Castors

5" covered casters.

TPR tire no worn out after running 30KM, save anti-winding hard shell, united forming without bolts.

Pass Dynamic test: Bearing 120kg run 30KM and pass obstacles 500 time.