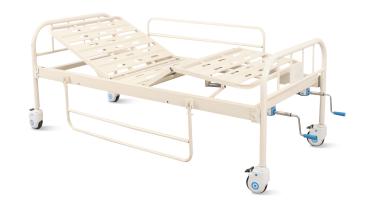

## NW202s

### FEATURES AND HIGHLIGHTS

#### Technical parameters

| External size (LxWxH)                 | 2000x1000x800 mm |
|---------------------------------------|------------------|
| <ul> <li>Mattress platform</li> </ul> | 1900x900 mm      |
| Safe working load                     | 200 kgs          |

#### Technical configuration

| ✓ 5" Covered Castors           | 4pcs |
|--------------------------------|------|
| ✓ Inergrated Folding Guardrial | 1set |

#### Platform

Bar-type platform, smooth surface no welding scar, bearing 200KGS load.

#### Head & Foot Board

Powder coated steel head&foot board, removable.

#### Siderai

Inergrated folding guardrial.

#### Castors

5" covered casters.

TPR tire no worn out after running 30KM, save anti-winding hard shell, united forming without bolts.

Pass Dynamic test: Bearing 120kg run 30KM and pass obstacles 500 time.

#### Crank

Chrome coated material, high strength. The end of the handle is covered with ABS, which is wear-resistant, long lasting.