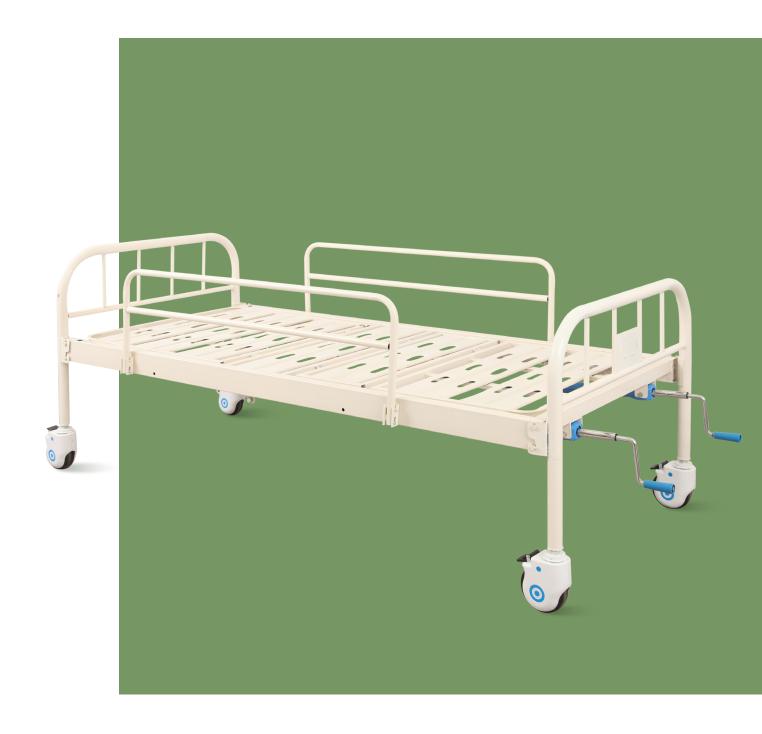

## NW202s

### FEATURES AND HIGHLIGHTS

#### Technical parameters

| External size (LxWxH)                 | 2000x1000x800 mm |
|---------------------------------------|------------------|
| <ul> <li>Mattress platform</li> </ul> | 1900x900 mm      |
| Safe working load                     | 200 kgs          |

#### Technical configuration

| ✓ 5" Covered Castors           | 4pcs |
|--------------------------------|------|
| ✓ Inergrated Folding Guardrial | 1set |

#### Platform

Bar-type platform, smooth surface no welding scar, bearing 200KGS load.

#### Head & Foot Board

Powder coated steel head&foot board, removable.

#### Siderai

Inergrated folding guardrial.

#### Castors

5" covered casters.

TPR tire no worn out after running 30KM, save anti-winding hard shell, united forming without bolts.

Pass Dynamic test: Bearing 120kg run 30KM and pass obstacles 500 time.

#### Crank

Chrome coated material, high strength. The end of the handle is covered with ABS, which is wear-resistant, long lasting.