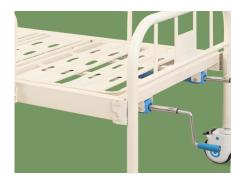

#### Platform

Bar-type platform, smooth surface no welding scar, bearing 200KGS load.

#### Siderai

Inergrated folding guardrial.

#### Crank

Chrome coated material, high strength. The end of the handle is covered with ABS, which is wear-resistant, long lasting.