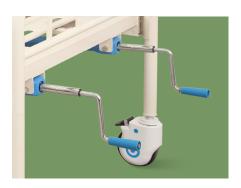

#### Crank

Chrome coated material, high strength. The end of the handle is covered with ABS, which is wear-resistant, long lasting.