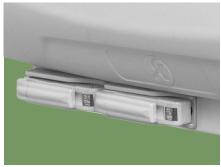

| 2pcs |
| ✓ IV Pole                                 | 1set |
| ✓ IV Pole Prevision                       | 4pcs |
| ☑ Drainage Hook                           | 2pcs |



## Optional

- ☐ Monkey Pole
  ☐ Balkan Traction Frame
- ☐ Directional Wheel





#### Design

Extra long and height head foot board, with curve surrounded design, provide conforting feeling for patients.



#### Plastic

Environmental plastic can be sterilized in 100°C, tensile upto 30MPa Virgin ABS material.



#### Steels | Painting

Baosteel from Fortune Global 500 11 Process epoxy painting, ASTM testing anti-baterial, paint thickness 0.12 mm, brightness 60°, paint can resist 50 kg impact.



Welding | Chassis

Panasonic robotic ensure, 360° full smooth wedlding Solid bed base made of 5.0 mm stamped rotating plate.



#### **Hand Control**

Retractable hand crank, 100,000 times remaining intact

Extreme protection device, sounds when tipped to the max position, Strong pallets to increase the bed height adjustment (435-745mm).



#### Platform

Stamping forming platform, smooth surface no welding scar, bearing 250KG load. Option resin X-ray translucent platform.



#### Guardrail

Tuck away side rail with angle indicator.



#### Head & Foot Board

Head and foot board can be reversable, extra height design, size: 1000\*563mm;

ABS Grace Bed Ends with Safe Lock, automatic lock without any manual operation on lock, on/off removable mark on hook lock.



#### Wheels

TPR tire no worn out after running 30 km, save anti-winding hard shell, united forming without bolts. Pass dynamic test: Bearing 120 kg, run