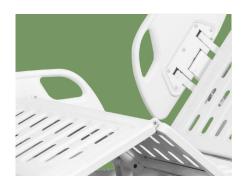

#### Design

Extra long and height head foot board, with curve surrounded design, provide conforting feeling for patients.

#### Head & Foot Board

Head and foot board can be reversable, extra height design, size: 1000\*563mm;

ABS Grace Bed Ends with Safe Lock, automatic lock without any manual operation on lock, on/off removable mark on hook lock.