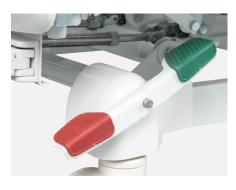

#### Guardrail

Tuck away side rail with angle indicator.

#### **Durable Brakes**

Break spring keep qualified after 10,000 times uninteruped break.