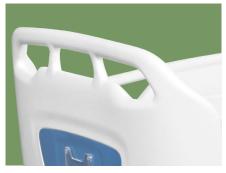

c can be sterilized in 100°C, tensile upto 30MPa Virgin ABS material.



#### Steels | Painting

Baosteel from Fortune Global 500 11 Process epoxy painting, ASTM testing anti-baterial, paint thickness 0.12 mm, brightness 60°, paint can resist 50 kg impact.



Welding | Chassis

Panasonic robotic ensure, 360° full smooth wedlding Solid bed base made of 5.0 mm stamped rotating plate.



#### **Hand Control**

Retractable hand crank, 100,000 times remaining intact

Extreme protection device, sounds when tipped to the max position, Strong pallets to increase the bed height adjustment (435-745mm).



#### Platform

Stamping forming platform, smooth surface no welding scar, bearing 250KG load. Option resin X-ray translucent platform.



#### Guardrail

Tuck away side rail with angle indicator.



#### Head & Foot Board

Head and foot board can be reversable, extra height design, size: 1000\*563mm;

ABS Grace Bed Ends with Safe Lock, automatic lock without any manual operation on lock, on/off removable mark on hook lock.



#### Wheels

TPR tire no worn out after running 30 km, save anti-winding hard shell, united forming without bolts. Pass dynamic test: Bearing 120 kg, run 30 km and pass obstacles 500 time.



#### **Durable Brakes**

Break spring keep qualified after 10,000 times uninteruped break.



#### **Drainage Hooks**

Mobile plastic drainage hooks.



#### IV pole

Stainless Steel Column with plastic hook.



# **NUMBER WIN**



+86 18021231901

- No. 35, Lehong Road · Zhangjiagang (Jiangsu) · China
- export@number-win.com
- www.number-win.com