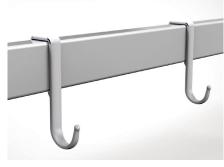

he max position, Strong pallets to increase the bed height adjustment (435-745mm).



#### Platform

Stamping forming platform, smooth surface no welding scar, bearing 250KG load. Option resin X-ray translucent platform.



#### Guardrail

Tuck away side rail with angle indicator.



#### Head & Foot Board

Head and foot board can be reversable, extra height design, size: 1000\*563mm;

ABS Grace Bed Ends with Safe Lock, automatic lock without any manual operation on lock, on/off removable mark on hook lock.



#### Wheels

TPR tire no worn out after running 30 km, save anti-winding hard shell, united forming without bolts. Pass dynamic test: Bearing 120 kg, run 30 km and pass obstacles 500 time.



#### **Durable Brakes**

Break spring keep qualified after 10,000 times uninteruped break.



#### **Drainage Hooks**

Mobile plastic drainage hooks.



#### IV pole

Stainless Steel Column with plastic hook.



# **NUMBER WIN**



+86 18021231901

- No. 35, Lehong Road · Zhangjiagang (Jiangsu) · China
- export@number-win.com
- www.number-win.com