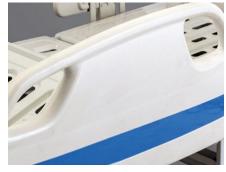

#### Design

Extra long and height head foot board, with curve surrounded design, provide conforting feeling for patients.

#### Guardrail

Tuck away side rail with angle indicator.