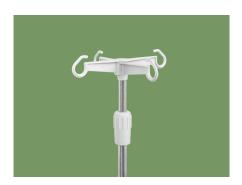

adjustment (435-745mm).



#### Platform

Stamping forming platform, smooth surface no welding scar, bearing 250KG load. Option resin X-ray translucent platform.



#### Guardrail

Tuck away side rail with angle indicator.



#### Head & Foot Board

Head and foot board can be reversable, extra height design, size: 1000\*563mm;

ABS Grace Bed Ends with Safe Lock, automatic lock without any manual operation on lock, on/off removable mark on hook lock.



#### Wheels

TPR tire no worn out after running 30 km, save anti-winding hard shell, united forming without bolts. Pass dynamic test: Bearing 120 kg, run 30 km and pass obstacles 500 time.



#### **Durable Brakes**

Break spring keep qualified after 10,000 times uninteruped break.



#### **Drainage Hooks**

Mobile plastic drainage hooks.



#### IV pole

Stainless Steel Column with plastic hook.



# **NUMBER WIN**



+86 18021231901

- No. 35, Lehong Road · Zhangjiagang (Jiangsu) · China
- export@number-win.com
- www.number-win.com