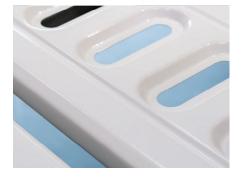

ation

| ✓ Manual Cranks                           | 3pcs |
|-------------------------------------------|------|
| ☑ 5" Double Side Castors, Central Locking | 4pcs |
| ABS Grace Side Rail Extra Height          | 1set |
| ☑ ABS Grace Bed Ends with Safe Lock       | 1set |
| ☑ Central Locking Pedal                   | 2pcs |
| ✓ IV Pole                                 | 1set |
| ✓ IV Pole Prevision                       | 4pcs |
| ☑ Drainage Hook                           | 2pcs |



## Optional

- ☐ Monkey Pole
  ☐ Balkan Traction Frame
- ☐ Directional Wheel





#### Design

Extra long and height head foot board, with curve surrounded design, provide conforting feeling for patients.



#### Plastic

Environmental plastic can be sterilized in 100°C, tensile upto 30MPa Virgin ABS material.



#### Steels | Painting

Baosteel from Fortune Global 500 11 Process epoxy painting, ASTM testing anti-baterial, paint thickness 0.12 mm, brightness 60°, paint can resist 50 kg impact.



Welding | Chassis

Panasonic robotic ensure, 360° full smooth wedlding Solid bed base made of 5.0 mm stamped rotating plate.



#### **Hand Control**

Retractable hand crank, 100,000 times remaining intact

Extreme protection device, sounds when tipped to the max position, Strong pallets to increase the bed height adjustment (435-745mm).



#### Platform

Stamping forming platform, smooth surface no welding scar, bearing 250KG load. Option resin X-ray translucent platform.



#### Guardrail

Tuck away side rail with angle indicator.



#### Head & Foot Board

Head and foot board can be reversable, extra