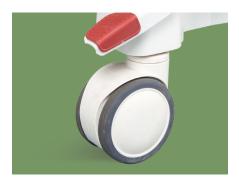

#### Wheels

TPR tire no worn out after running 30 km, save anti-winding hard shell, united forming without bolts. Pass dynamic test: Bearing 120 kg, run 30 km and pass obstacles 500 time.

#### **Durable Brakes**

Break spring keep qualified after 10,000 times uninteruped break.