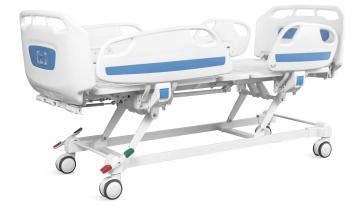

|
| <ul> <li>Safe working load</li> </ul>     | 250 kg               |
| <ul> <li>Back-rest adjustment</li> </ul>  | 0-75° (±10°)         |
| <ul> <li>Knee-rest adjustment</li> </ul>  | 0-35° (±10°)         |



## Technical configuration

| ✓ Manual Cranks                           | 3pcs |
|-------------------------------------------|------|
| ☑ 5" Double Side Castors, Central Locking | 4pcs |
| ABS Grace Side Rail Extra Height          | 1set |
| ☑ ABS Grace Bed Ends with Safe Lock       | 1set |
| ☑ Central Locking Pedal                   | 2pcs |
| ✓ IV Pole                                 | 1set |
| ✓ IV Pole Prevision                       | 4pcs |
| ☑ Drainage Hook                           | 2pcs |



## Optional

- ☐ Monkey Pole
  ☐ Balkan Traction Frame
- ☐ Directional Wheel





#### Design

Extra long and height head foot board, with curve surrounded design, provide conforting feeling for patients.



#### Plastic

Environmental plastic can be sterilized in 100°C, tensile upto 30MPa Virgin ABS material.



#### Steels | Painting

Baosteel from Fortune Global 500 11 Process epoxy painting, ASTM testing anti-baterial, paint thickness 0.12 mm, brightness 60°, paint can resist 50 kg impact.



Welding | Chassis

Panasonic robotic ensure, 360° full smooth wedlding Solid bed base made of 5.0 mm stamped rotating plate.



#### **Hand Control**

Retractable hand crank, 100,000 times remaining intact

Extreme protection device, sounds when tipped to the max position, Strong pallets to increase the bed height adjustment (435-745mm).



#### Platform

Stamping forming p