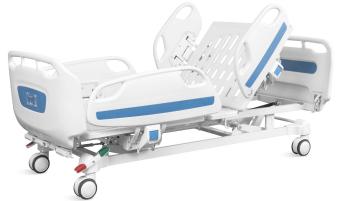

# NW305

## THREE FUNCTIONS MANUAL BED





## NW305







## FEATURES AND HIGHLIGHTS

## Technical parameters

| <ul> <li>External size (LxWxH)</li> </ul> | 2245x1090x435-745 mm |
|-------------------------------------------|----------------------|
| <ul> <li>Mattress platform</li> </ul>     | 1925x900 mm          |
| <ul> <li>Safe working load</li> </ul>     | 250 kg               |
| <ul> <li>Back-rest adjustment</li> </ul>  | 0-75° (±10°)         |
| <ul> <li>Knee-rest adjustment</li> </ul>  | 0-35° (±10°)         |



## Technical configuration

| ✓ Manual Cranks                           | 3pcs |
|-------------------------------------------|------|
| ☑ 5" Double Side Castors, Central Locking | 4pcs |
| ABS Grace Side Rail Extra Height          | 1set |
| ☑ ABS Grace Bed Ends with Safe Lock       | 1set |
| ☑ Central Locking Pedal                   | 2pcs |
| ✓ IV Pole                                 | 1set |
| ✓ IV Pole Prevision                       | 4pcs |
| ☑ Drainage Hook                           | 2pcs |



## Optional

- ☐ Monkey Pole
  ☐ Balkan Traction Frame
- ☐ Directional Wheel





#### Design

Extra long and height head foot board, with curve surrounded design, provide conforting feeling for patients.



#### Plastic

Environmental plastic can be sterilized in 100°C, tensile upto 30MPa