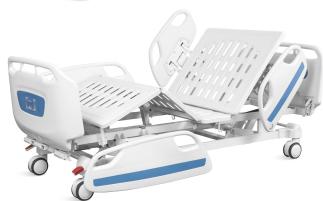

-------------|
| <ul> <li>Mattress platform</li> </ul>     | 1925x900 mm          |
| <ul> <li>Safe working load</li> </ul>     | 250 kg               |
| <ul> <li>Back-rest adjustment</li> </ul>  | 0-75° (±10°)         |
| <ul> <li>Knee-rest adjustment</li> </ul>  | 0-35° (±10°)         |



## Technical configuration

| ✓ Manual Cranks                           | 3pcs |
|-------------------------------------------|------|
| ☑ 5" Double Side Castors, Central Locking | 4pcs |
| ABS Grace Side Rail Extra Height          | 1set |
| ☑ ABS Grace Bed Ends with Safe Lock       | 1set |
| ☑ Central Locking Pedal                   | 2pcs |
| ✓ IV Pole                                 | 1set |
| ✓ IV Pole Prevision                       | 4pcs |
| ☑ Drainage Hook                           | 2pcs |



## Optional

- ☐ Monkey Pole
  ☐ Balkan Traction Frame
- ☐ Directional Wheel





#### Design

Extra long and height head foot board, with curve surrounded design, provide conforting feeling for patients.



#### Plastic

Environmental plastic can be sterilized in 100°C, tensile upto 30MPa Virgin ABS material.



#### Steels | Painting

Baosteel from Fortune Global 500 11 Process epoxy painting, ASTM testing anti-baterial, paint thickness 0.12 mm, brightness 60°, paint can resist 50 kg impact.



Welding | Chassis

Panasonic robotic ensure, 360° full smooth wedlding Solid bed base made of 5.0 mm stamped rotating plate.



#### **Hand Control**

Retractable hand crank, 100,000 times remaining intact

Extreme protection device, sounds when tipped to the max position, Strong pallets to incr