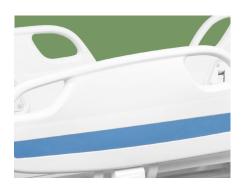

#### Head & Foot Board

Head and foot board can be reversable, extra height design, size: 1000\*563mm;

ABS Grace Bed Ends with Safe Lock, automatic lock without any manual operation on lock, on/off removable mark on hook lock.