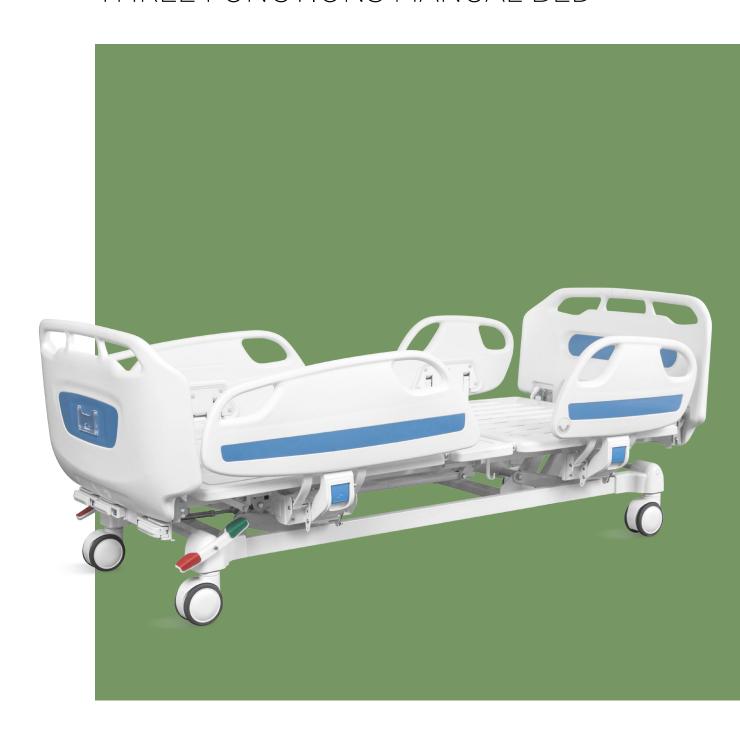

## THREE FUNCTIONS MANUAL BED

#### Design

Extra long and height head foot board, with curve surrounded design, provide conforting feeling for patients.

#### Guardrail

Tuck away side rail with angle indicator.

#### Head & Foot Board

Head and foot board can be reversable, extra height design, size: 1000\*563mm;

ABS Grace Bed Ends with Safe Lock, automatic lock without any manual operation on lock, on/off removable mark on hook lock.