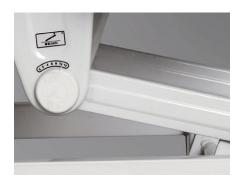

#### **Hand Control**

Retractable hand crank, 100,000 times remaining intact

Extreme protection device, sounds when tipped to the max position, Strong pallets to increase the bed height adjustment (435-745mm).