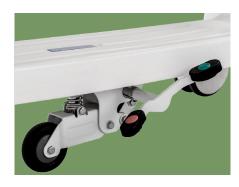

Break spring keep qualified after 10,000 times uninteruped break.

**Hydraulic pumps**Height adjustment, trendelenburg and revised tendelenburg through two USA hydraulic pumps.

Center wheel
Can be engaged to facilitate direction control, enabling users to navigate the stretcher easily in hectic and dynamic environments.

#### Castors

Four double side casters of 6 inch diameter, simultaneously lockable by the step pedal at both sides.

TPR tire no worn out after running 30KM, save anti-winding hard shell, united forming without bolts.