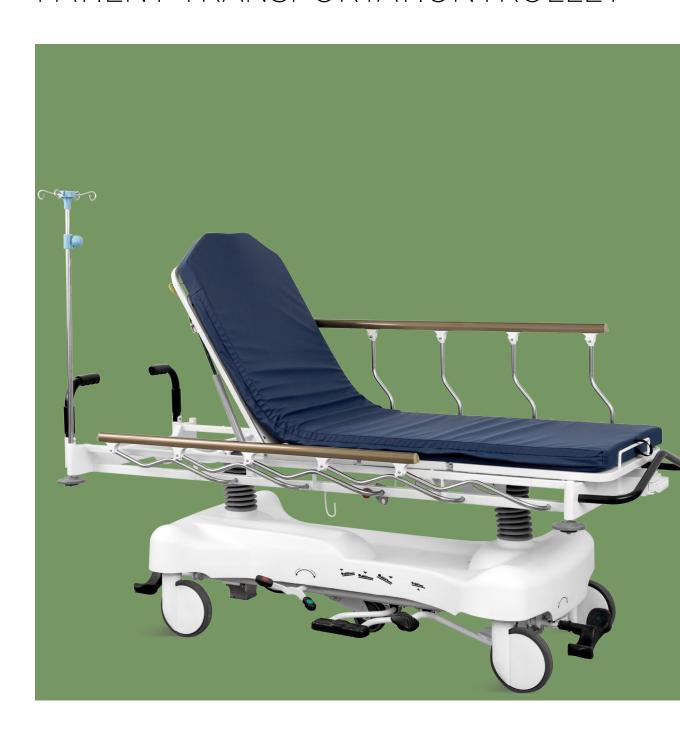

### PATIENT TRANSPORTATIONTROLLEY

#### Technical parameters

| External size (LxW):                       | 2100x850 mm  |
|--------------------------------------------|--------------|
| Table height adjustment:                   | 630-930 mm   |
| Back plate adjustment:                     | 0-75° (±10°) |
| Knee-rest adjustment:                      | 0-45°        |
| <ul> <li>Reverse Trendelenburg:</li> </ul> | 0-15°        |
| Trendelenburg:                             | 0-15°        |

### Technical configuration

| ✓ Usa hydraulic pump                | 2 pcs  |
|-------------------------------------|--------|
| ✓ Crank system                      | 1 set  |
| ✓ Back rest air spring              | 2 pcs  |
| ☑ 8" German castors,central locking | 2 pcs  |
| ✓ Emergency push handle             | 1 set  |
| ☑ Directional wheel                 | 1 pc   |
| ✓ Folding side rail                 | 1 set  |
| ☑ Ф74mm wall bumper wheel           | 4 pcs  |
| ✓ Iv pole previsions                | 4 pcs  |
| ✓ Mattress                          | 1 pc   |
| ✓ IV pole                           | 1 set  |
| ☑ Central locking break pedal       | 2 sets |
| ☑ Directional wheel release pedal   | 2 pcs  |
| ✓ X-ray translucent bed platform    | 1 set  |

**Mattress** Waterproof PU mattress, convenient for transfer patient.

**Side rail**Foldable aluminium alloy guardrail

**Bumper wheel**Bumper wheel detachable, max. protect the bed and patient during transportation