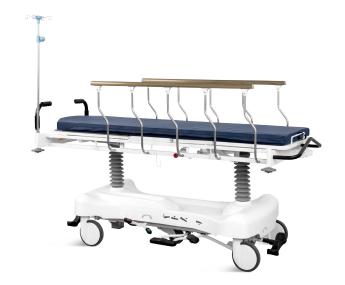

### PATIENT TRANSPORTATIONTROLLEY

### Technical configuration

| ✓ Usa hydraulic pump                | 2 pcs  |
|-------------------------------------|--------|
| ✓ Crank system                      | 1 set  |
| ✓ Back rest air spring              | 2 pcs  |
| ☑ 8" German castors,central locking | 2 pcs  |
| ✓ Emergency push handle             | 1 set  |
| ☑ Directional wheel                 | 1 pc   |
| ✓ Folding side rail                 | 1 set  |
| ☑ Ф74mm wall bumper wheel           | 4 pcs  |
| ✓ Iv pole previsions                | 4 pcs  |
| ✓ Mattress                          | 1 pc   |
| ✓ IV pole                           | 1 set  |
| ☑ Central locking break pedal       | 2 sets |
| ☑ Directional wheel release pedal   | 2 pcs  |
| ✓ X-ray translucent bed platform    | 1 set  |