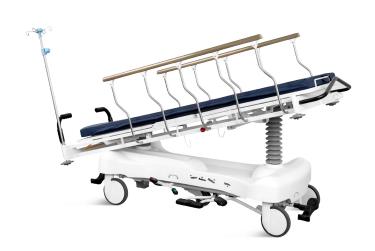

### PATIENT TRANSPORTATIONTROLLEY

### Technical configuration

| ✓ Usa hydraulic pump                | 2 pcs  |
|-------------------------------------|--------|
| ✓ Crank system                      | 1 set  |
| ✓ Back rest air spring              | 2 pcs  |
| ☑ 8" German castors,central locking | 2 pcs  |
| ✓ Emergency push handle             | 1 set  |
| ☑ Directional wheel                 | 1 pc   |
| ✓ Folding side rail                 | 1 set  |
| ☑ Ф74mm wall bumper wheel           | 4 pcs  |
| ✓ Iv pole previsions                | 4 pcs  |
| ✓ Mattress                          | 1 pc   |
| ✓ IV pole                           | 1 set  |
| ☑ Central locking break pedal       | 2 sets |
| ☑ Directional wheel release pedal   | 2 pcs  |
| ✓ X-ray translucent bed platform    | 1 set  |