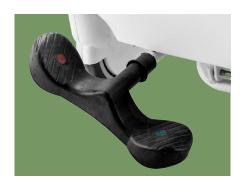

Break spring keep qualified after 10,000 times uninteruped break.

**Hydraulic pumps**Height adjustment, trendelenburg and revised tendelenburg through two USA hydraulic pumps.

Center wheel
Can be engaged to facilitate direction control, enabling users to navigate the stretcher easily in hectic and dynamic environments.

#### Castors

Four double side casters of 6 inch diameter, simultaneously lockable by the step pedal at both sides.

TPR tire no worn out after running 30KM, save anti-winding hard shell, united forming without bolts.