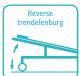

#### Technical parameters

| External size (LxW):                       | 2100x850 mm  |
|--------------------------------------------|--------------|
| Table height adjustment:                   | 630-930 mm   |
| Back plate adjustment:                     | 0-75° (±10°) |
| Knee-rest adjustment:                      | 0-45°        |
| <ul> <li>Reverse Trendelenburg:</li> </ul> | 0-15°        |
| Trendelenburg:                             | 0-15°        |