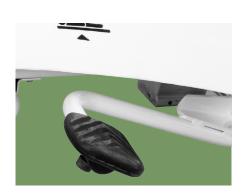

**Rising** Hydraulic treadle for rise.

#### **Falling**

- ① Leg section lows down to make head highter. ② Back section lows down to make leg section highter.
- ③ Step on the middle of the pedal, make the bed base fall down steadily.