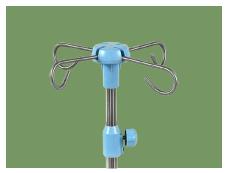

**Drainage Hooks** Mobile plastic drainage hooks.

IV pole Stainless Steel Column with plastic hook.