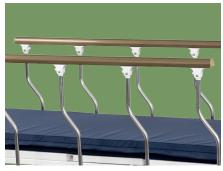

**Mattress** Waterproof PU mattress, convenient for transfer patient.

**Side rail**Foldable aluminium alloy guardrail

**Bumper wheel**Bumper wheel detachable, max. protect the bed and patient during transportation