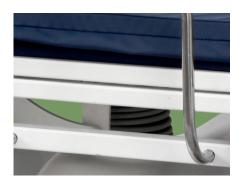

Break spring keep qualified after 10,000 times uninteruped break.

**Hydraulic pumps**Height adjustment, trendelenburg and revised tendelenburg through two USA hydraulic pumps.

Center wheel
Can be engaged to facilitate direction control, enabling users to navigate the stretcher easily in hectic and dynamic environments.