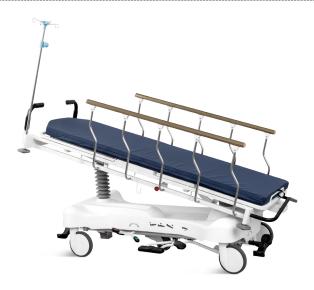

### PATIENT TRANSPORTATIONTROLLEY

### Technical configuration

| ✓ Usa hydraulic pump                | 2 pcs  |
|-------------------------------------|--------|
| ✓ Crank system                      | 1 set  |
| ✓ Back rest air spring              | 2 pcs  |
| ☑ 8" German castors,central locking | 2 pcs  |
| ✓ Emergency push handle             | 1 set  |
| ☑ Directional wheel                 | 1 pc   |
| ✓ Folding side rail                 | 1 set  |
| ☑ Ф74mm wall bumper wheel           | 4 pcs  |
| ✓ Iv pole previsions                | 4 pcs  |
| ✓ Mattress                          | 1 pc   |
| ✓ IV pole                           | 1 set  |
| ☑ Central locking break pedal       | 2 sets |
| ☑ Directional wheel release pedal   | 2 pcs  |
| ✓ X-ray translucent bed platform    | 1 set  |