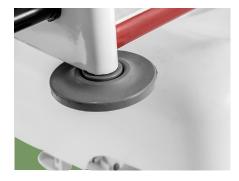

#### Castors

Four double side casters of 6 inch diameter, simultaneously lockable by the step pedal at both sides.

TPR tire no worn out after running 30KM, save anti-winding hard shell, united forming without bolts.