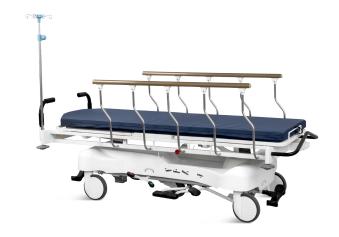

### PATIENT TRANSPORTATIONTROLLEY

### Technical configuration

| ✓ Usa hydraulic pump                | 2 pcs  |
|-------------------------------------|--------|
| ✓ Crank system                      | 1 set  |
| ✓ Back rest air spring              | 2 pcs  |
| ☑ 8" German castors,central locking | 2 pcs  |
| ✓ Emergency push handle             | 1 set  |
| ☑ Directional wheel                 | 1 pc   |
| ✓ Folding side rail                 | 1 set  |
| ☑ Ф74mm wall bumper wheel           | 4 pcs  |
| ✓ Iv pole previsions                | 4 pcs  |
| ✓ Mattress                          | 1 pc   |
| ✓ IV pole                           | 1 set  |
| ☑ Central locking break pedal       | 2 sets |
| ☑ Directional wheel release pedal   | 2 pcs  |
| ✓ X-ray translucent bed platform    | 1 set  |