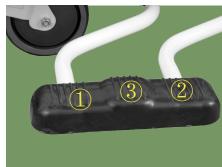

#### **Falling**

- ① Leg section lows down to make head highter. ② Back section lows down to make leg section highter.
- ③ Step on the middle of the pedal, make the bed base fall down steadily.