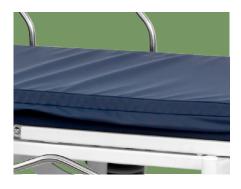

**Mattress** Waterproof PU mattress, convenient for transfer patient.

**Side rail**Foldable aluminium alloy guardrail

**Bumper wheel**Bumper wheel detachable, max. protect the bed and patient during transportation