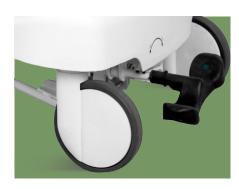

#### Castors

Four double side casters of 6 inch diameter, simultaneously lockable by the step pedal at both sides.

TPR tire no worn out after running 30KM, save anti-winding hard shell, united forming without bolts.