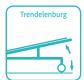

#### Technical parameters

| External size (LxW):                       | 2100x850 mm  |
|--------------------------------------------|--------------|
| Table height adjustment:                   | 630-930 mm   |
| Back plate adjustment:                     | 0-75° (±10°) |
| Knee-rest adjustment:                      | 0-45°        |
| <ul> <li>Reverse Trendelenburg:</li> </ul> | 0-15°        |
| Trendelenburg:                             | 0-15°        |