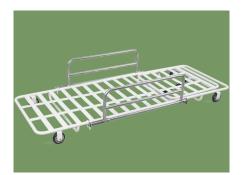

## NWB041-3S HYDRAULIC PATIENT TROLLEY

# NWB041-3S

#### Multifunctional patient cart

Multi-functional trolley, which can be separated into two parts: stretcher and trolley. The stretcher with four wheels can be used and moved individually.

#### Guardrail

Foldable stainless steel guardrail, no rust, easy to clean.

#### Hydraulic pumps

American brand hydraulic pump, providing strong support for the functions of height adjustment.

Casters

Bumper wheel detachable, max. protect the bed and patient during transportation.

IV pole Foldable telescopic stainless steel IV pole, bearing 15kg.

**Oxygen bottle holder** Oxygen bottle holder, load capacity: 15KG.

**Stainless steel basin** Equipped with stainless steel sewage basin and other various accessories.

Mattress Waterproof maffress, convenient for transfer patient.