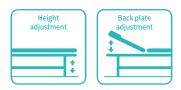

### Technical parameters

| External size (LxW):     | 1950x650 mm  |
|--------------------------|--------------|
| Table height adjustment: | 620-950 mm   |
| Back plate adjustment:   | 0-55° (±10°) |