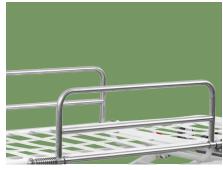

e                     | 1 set |
| ☑ Wall bumper wheel               | 4 pcs |
| ☑ Foot pedal                      | 2 pcs |
| ☑ 5" Castors with brake           | 4 pcs |
| ☑ Oxygen cylinder rack            | 1 pc  |
| 🗹 Debris basin                    | 1 pc  |
| ☑ IV pole                         | 1 pc  |
| ☑ Mattress with thickness of 60mm | 1 pc  |









Metal material Baosteel from Fortune Global 500 Panasonic Robotic ensure 360° full smooth welding.



Painting

11 process epoxy painting, ASTM testing antibaterial, paint thickness 0.12 mm, brightness 60°. Painting can resist 50 kg impact.



#### Multifunctional patient cart

Multi-functional trolley, which can be separated into two parts: stretcher and trolley. The stretcher with four wheels can be used and moved individually.





#### Guardrail

Foldable stainless steel guardrail, no rust, easy to clean.



#### Hydraulic pumps

American brand hydraulic pump, providing strong support for the functions of height adjustment.



Casters

Bumper wheel detachable, max. protect the bed and patient during transportation.



IV pole Foldable telescopic stainless steel IV pole, bearing 15kg.



**Oxygen bottle holder** Oxygen bottle holder, load capacity: 15KG.





**Stainless steel basin** Equipped with stainless steel sewage basin and other various accessories.



Mattress Waterproof maffress, convenient for transfer patient.



## NUMBER WIN



+86 18021239272

♥ No. 35, Lehong Road · Zhangjiagang (Jiangsu) · China

export@number-win.com

() www.number-win.com





As the circumstance of printing, the photos might hav