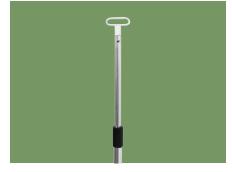

IV pole Foldable telescopic stainless steel IV pole, bearing 15kg.

**Oxygen bottle holder** Oxygen bottle holder, load capacity: 15KG.

**Stainless steel basin** Equipped with stainless steel sewage basin and other various accessories.