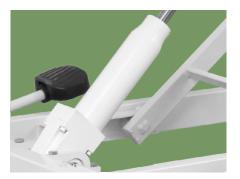

#### Hydraulic pumps

American brand hydraulic pump, providing strong support for the functions of height adjustment.

Casters

Bumper wheel detachable, max. protect the bed and patient during transportation.