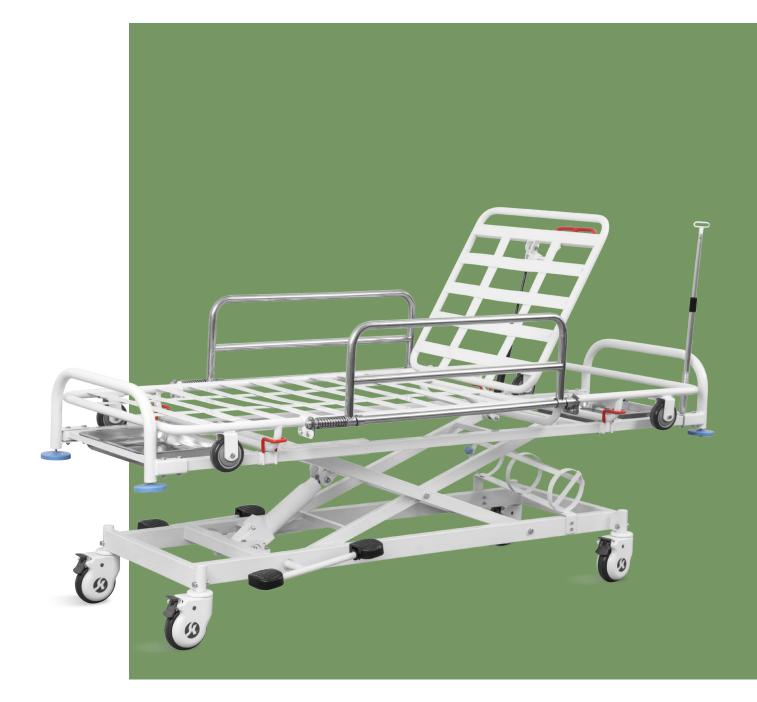

## NWB041-3S HYDRAULIC PATIENT TROLLEY

#### Multifunctional patient cart

Multi-functional trolley, which can be separated into two parts: stretcher and trolley. The stretcher with four wheels can be used and moved individually.

#### Guardrail

Foldable stainless steel guardrail, no rust, easy to clean.

#### Hydraulic pumps

American brand hydraulic pump, providing strong support for the functions of height adjustment.

Casters

Bumper wheel detachable, max. protect the bed and patient during transportation.

IV pole Foldable telescopic stainless steel IV pole, bearing 15kg.

**Oxygen bottle holder** Oxygen bottle holder, load capacity: 15KG.

**Stainless steel basin** Equipped with stainless steel sewage basin and other various accessories.