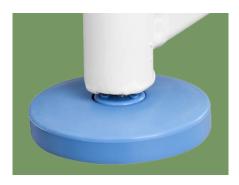

#### Hydraulic pumps

American brand hydraulic pump, providing strong support for the functions of height adjustment.

Casters

Bumper wheel detachable, max. protect the bed and patient during transportation.