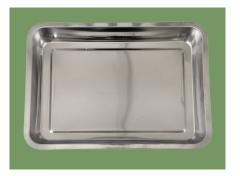

360° full smooth welding.



Painting

11 process epoxy painting, ASTM testing antibaterial, paint thickness 0.12 mm, brightness 60°. Painting can resist 50 kg impact.



#### Multifunctional patient cart

Multi-functional trolley, which can be separated into two parts: stretcher and trolley. The stretcher with four wheels can be used and moved individually.





#### Guardrail

Foldable stainless steel guardrail, no rust, easy to clean.



#### Hydraulic pumps

American brand hydraulic pump, providing strong support for the functions of height adjustment.



Casters

Bumper wheel detachable, max. protect the bed and patient during transportation.



IV pole Foldable telescopic stainless steel IV pole, bearing 15kg.



**Oxygen bottle holder** Oxygen bottle holder, load capacity: 15KG.





**Stainless steel basin** Equipped with stainless steel sewage basin and other various accessories.



Mattress Waterproof maffress, convenient for transfer patient.



## NUMBER WIN



+86 18021239272

♥ No. 35, Lehong Road · Zhangjiagang (Jiangsu) · China

export@number-win.com

() www.number-win.com





As the circumstance of printing, the photos might have minor difference on color, tactile from real products. As the update of design and improvement, parameters and outlook of products might change, thanks for understanding.

General catalogue