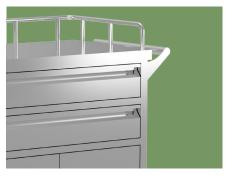

#### Guardrail

Widen area of the tabletop to place more instruments, thickened plate, thickness of 0.79mm, high load-bearing capacity

#### Guardrail

Three sides of the high guardrail can effectively prevent slipping