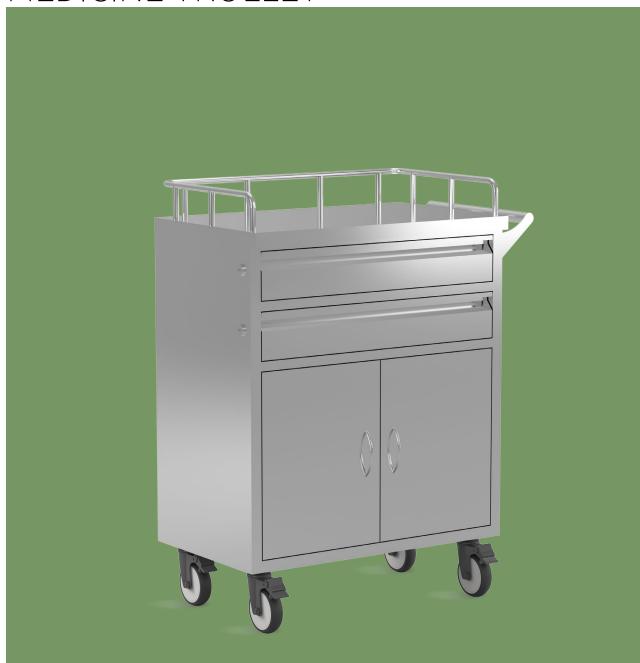

### MEDICINE TROLLEY

#### Technical parameters

■ Size 660\*440\*860±10mm

#### Design

Large capacity, safety and durability, with multifunction

#### Material

High quality stainless steel, anti-corrosion antirust and smooth

#### Guardrail

Widen area of the tabletop to place more instruments, thickened plate, thickness of 0.79mm, high load-bearing capacity

#### Guardrail

Three sides of the high guardrail can effectively prevent slipping

#### Handrail

Ergonomic, easy to push and pull

#### Drawer

Two-layer drawer to provide larger capacity, convenient for classification and storage of items, using silent guide, making pull smooth.

#### Cabinet

Conducive to the storage and the protection of privacy.

#### Castors

Four 3-inch swivel silent castors, 2 with brake, providing flexible movement