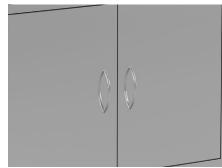

5

## STAINLESS STEEL

### MEDICINE TROLLEY





## NWD005

#### FEATURES AND HIGHLIGHTS

#### Technical parameters

■ Size 660\*440\*860±10mm





#### Design

Large capacity, safety and durability, with multifunction



#### Material

High quality stainless steel, anti-corrosion antirust and smooth



#### Welding technology

High quality weld to make surface smooth



#### Guardrail

Widen area of the tabletop to place more instruments, thickened plate, thickness of 0.79mm, high load-bearing capacity



#### Guardrail

Three sides of the high guardrail can effectively prevent slipping



#### Handrail

Ergonomic, easy to push and pull



#### Drawer

Two-layer drawer to provide larger capacity, convenient for classification and storage of items, using silent guide, making pull smooth.



#### Cabinet

Conducive to the storage and the protection of privacy.



#### Castors

Four 3-inch swivel silent castors, 2 with brake, providing flexible movement



# **NUMBER WIN**



+86 18021231901

- No. 35, Lehong Road · Zhangjiagang (Jiangsu) · China
- export@number-win.com
- www.number-win.com