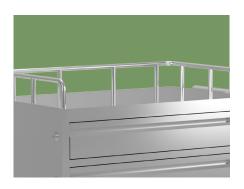

#### Guardrail

Widen area of the tabletop to place more instruments, thickened plate, thickness of 0.79mm, high load-bearing capacity

#### Guardrail

Three sides of the high guardrail can effectively prevent slipping