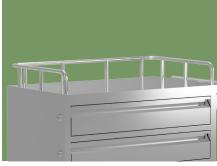

#### Guardrail

Widen area of the tabletop to place more instruments, thickened plate, thickness of 0.79mm, high load-bearing capacity

#### Guardrail

Three sides of the high guardrail can effectively prevent slipping