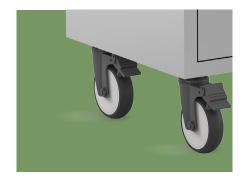

#### Castors

Four 3-inch swivel silent castors, 2 with brake, providing flexible movement