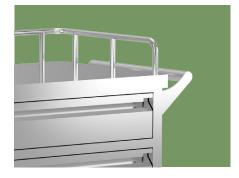

#### Guardrail

Widen area of the tabletop to place more instruments, thickened plate, thickness of 0.79mm, high load-bearing capacity

#### Guardrail

Three sides of the high guardrail can effectively prevent slipping