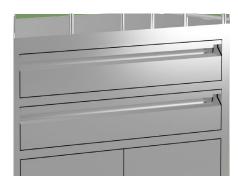

#### Handrail

Ergonomic, easy to push and pull

#### Drawer

Two-layer drawer to provide larger capacity, convenient for classification and storage of items, using silent guide, making pull smooth.