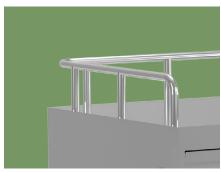

#### Guardrail

Widen area of the tabletop to place more instruments, thickened plate, thickness of 0.79mm, high load-bearing capacity

#### Guardrail

Three sides of the high guardrail can effectively prevent slipping