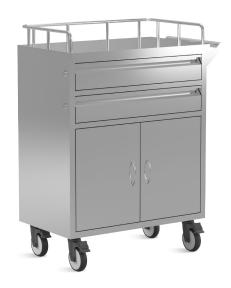

### MEDICINE TROLLEY

#### Design

Large capacity, safety and durability, with multifunction

#### Cabinet

Conducive to the storage and the protection of privacy.

#### Castors

Four 3-inch swivel silent castors, 2 with brake, providing flexible movement