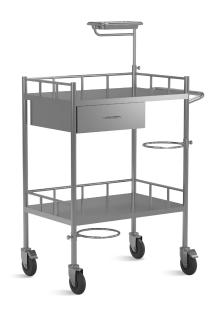

#### DRESSING TROLLEY

#### Technical parameters

■ Size 660\*440\*860±10mm

**Design**Multi-functional, two shelves, durable, and convenient

**Material**High quality stainless steel, anticorrosion anti-rust and smooth

Welding technology
High quality weld to make surface smooth

**Tabletop**Widen area of the tabletop to place more instruments, thickened plate, thickness of 0.79mm, high loadbearing capacity

φ25 stainless steel round pipe, thickness 0.6mm, unpliant and durable

**Guardrail**Three sides of the high guardrail can effectively prevent slipping

Handrail
Ergonomic, easy to push and pull.
Reasonable height of guardrail is convenient for medical workers to push trolley

Drawer
Large capacity, with silent guide, making pull smooth

Waste bucket baracket
Two detachable, convenient for
placing waste bucket

Stainless steel lifting tray,providing more storage space, with raised edge to prevent falling.

**Castors**Four 3-inch swivel silent castors, 2 with brake, providing flexible movement