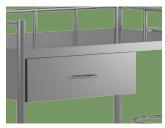

Handrail
Ergonomic, easy to push and pull.
Reasonable height of guardrail is convenient for medical workers to push trolley

Drawer
Large capacity, with silent guide, making pull smooth

Waste bucket baracket
Two detachable, convenient for
placing waste bucket