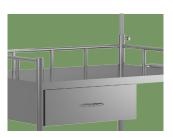

**Tabletop**Widen area of the tabletop to place more instruments, thickened plate, thickness of 0.79mm, high loadbearing capacity

φ25 stainless steel round pipe, thickness 0.6mm, unpliant and durable

**Guardrail**Three sides of the high guardrail can effectively prevent slipping

Handrail
Ergonomic, easy to push and pull.
Reasonable height of guardrail is convenient for medical workers to push trolley

Drawer
Large capacity, with silent guide, making pull smooth

Waste bucket baracket
Two detachable, convenient for
placing waste bucket