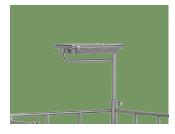

Handrail
Ergonomic, easy to push and pull.
Reasonable height of guardrail is convenient for medical workers to push trolley

Drawer
Large capacity, with silent guide, making pull smooth

Waste bucket baracket
Two detachable, convenient for
placing waste bucket