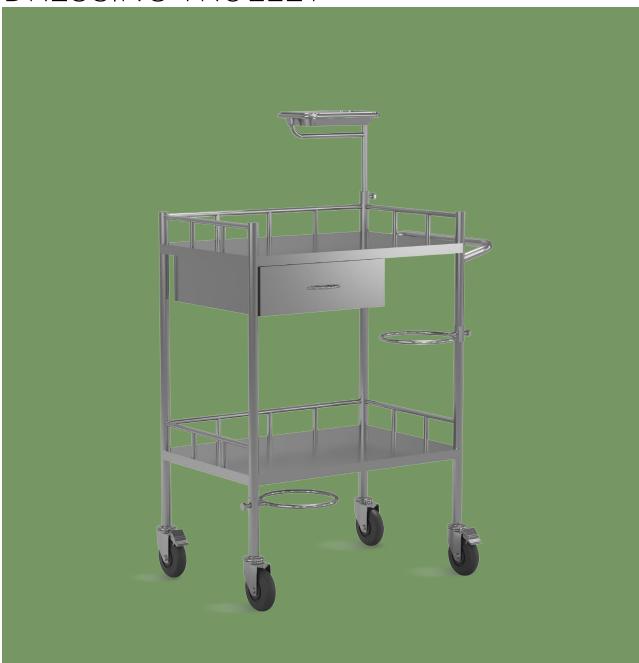

#### DRESSING TROLLEY

#### Technical parameters

■ Size 660\*440\*860±10mm

**Design**Multi-functional, two shelves, durable, and convenient

**Material**High quality stainless steel, anticorrosion anti-rust and smooth

Welding technology
High quality weld to make surface smooth

**Tabletop**Widen area of the tabletop to place more instruments, thickened plate, thickness of 0.79mm, high loadbearing capacity

φ25 stainless steel round pipe, thickness 0.6mm, unpliant and durable

**Guardrail**Three sides of the high guardrail can effectively prevent slipping

Handrail
Ergonomic, easy to push and pull.
Reasonable height of guardrail is convenient for medical workers to push trolley

Drawer
Large capacity, with silent guide, making pull smooth

Waste bucket baracket
Two detachable, convenient for
placing waste bucket

Stainless steel lifting tray,providing more storage space, with raised edge to prevent falling.

**Castors**Four 3-inch swivel silent castors, 2 with brake, providing flexible movement