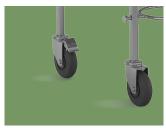

Stainless steel lifting tray,providing more storage space, with raised edge to prevent falling.

**Castors**Four 3-inch swivel silent castors, 2 with brake, providing flexible movement