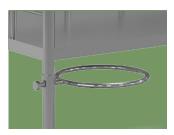

Handrail
Ergonomic, easy to push and pull.
Reasonable height of guardrail is convenient for medical workers to push trolley

Drawer
Large capacity, with silent guide, making pull smooth

Waste bucket baracket
Two detachable, convenient for
placing waste bucket