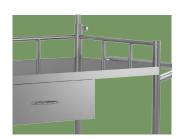

**Tabletop**Widen area of the tabletop to place more instruments, thickened plate, thickness of 0.79mm, high loadbearing capacity

φ25 stainless steel round pipe, thickness 0.6mm, unpliant and durable

**Guardrail**Three sides of the high guardrail can effectively prevent slipping

Handrail
Ergonomic, easy to push and pull.
Reasonable height of guardrail is convenient for medical workers to push trolley

Drawer
Large capacity, with silent guide, making pull smooth

Waste bucket baracket
Two detachable, convenient for
placing waste bucket