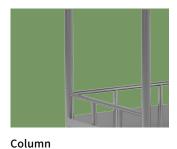

**Tabletop**Widen area of the tabletop to place more instruments, thickened plate, thickness of 0.79mm, high loadbearing capacity

φ25 stainless steel round pipe, thickness 0.6mm, unpliant and durable

**Guardrail**Three sides of the high guardrail can effectively prevent slipping