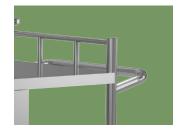

Handrail
Ergonomic, easy to push and pull.
Reasonable height of guardrail is convenient for medical workers to push trolley

Drawer
Large capacity, with silent guide, making pull smooth

Waste bucket baracket
Two detachable, convenient for
placing waste bucket