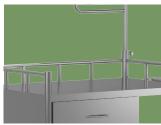

**Tabletop**Widen area of the tabletop to place more instruments, thickened plate, thickness of 0.79mm, high loadbearing capacity

φ25 stainless steel round pipe, thickness 0.6mm, unpliant and durable

**Guardrail**Three sides of the high guardrail can effectively prevent slipping

Handrail
Ergonomic, easy to push and pull.
Reasonable height of guardrail is convenient for medical workers to push trolley

Drawer
Large capacity, with silent guide, making pull smooth

Waste bucket baracket
Two detachable, convenient for
placing waste bucket