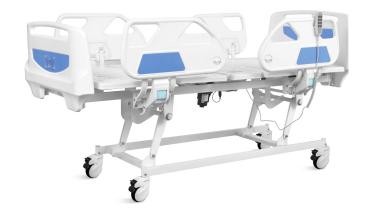

## THREE FUNCTIONS ELECTRIC BED

## NWD601

#### Design

E-shaped large guardrail, with angled display and built-in controller, meets safety standards, providing conforting feeling for patients.