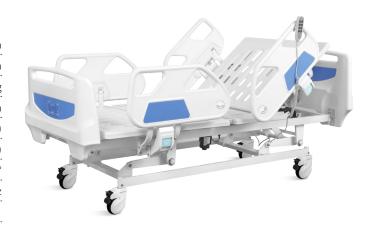

## THREE FUNCTIONS ELECTRIC BED

#### Design

E-shaped large guardrail, with angled display and built-in controller, meets safety standards, providing conforting feeling for patients.

#### Side Rail

Full ABS material, tuck away side rail with built-in controller.
From top of the guardrail to bed surface is about 345mm, more height provides better protection for patient.
Buttom can endure 100,000 times press, buffer, built-in angle indicator.

#### **Head & Foot Board**

Full ABS material, Buttom can endure 100,000 times press

Head and foot board can be reversable.

#### Wheels

TPR tire no worn out after running 30KM, save anti-winding hard shell, united forming without bolts.
Pass Dynamic test: Bearing 120kg run 30KM and pass obstacles 500time.

IV pole  ${\it Stainless Steel Column with plastic hook.}$ 