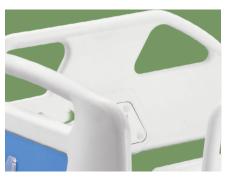

#### Design

E-shaped large guardrail, with angled display and built-in controller, meets safety standards, providing conforting feeling for patients.

#### Side Rail

Full ABS material, tuck away side rail with built-in controller.
From top of the guardrail to bed surface is about 345mm, more height provides better protection for patient.
Buttom can endure 100,000 times press, buffer, built-in angle indicator.