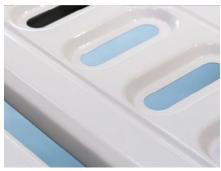

#### **Angle Indicator**

Patented angle indicator.

#### Side Rail

Full ABS material, tuck away side rail with built-in controller.
From top of the guardrail to bed surface is about 345mm, more height provides better protection for patient.
Buttom can endure 100,000 times press, buffer, built-in angle indicator.