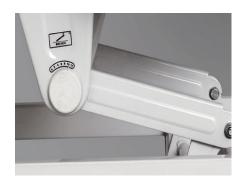

#### **Electric Motor**

Linear motor, with UL/ROHS/EN standard. Noise under 50 dB, with lifetime 20,000 times movement.