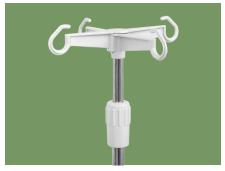

#### Wheels

TPR tire no worn out after running 30KM, save anti-winding hard shell, united forming without bolts.
Pass Dynamic test: Bearing 120kg run 30KM and pass obstacles 500time.

IV pole  ${\it Stainless Steel Column with plastic hook.}$ 