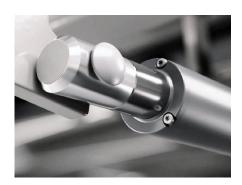

#### Welding | Chassis

Panasonic robotic ensure, 360° full smooth wedlding.

Solid bed base made of 5.0 mm stamped rotating plate.

#### Wheels

TPR tire no worn out after running 30KM, save anti-winding hard shell, united forming without bolts.
Pass Dynamic test: Bearing 120kg run 30KM and pass obstacles 500time.

IV pole  ${\it Stainless Steel Column with plastic hook.}$ 