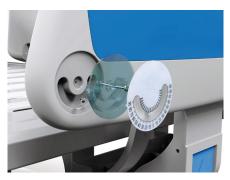

#### **Angle Indicator**

Patented angle indicator.

#### Side Rail

Full ABS material, tuck away side rail with built-in controller.
From top of the guardrail to bed surface is about 345mm, more height provides better protection for patient.
Buttom can endure 100,000 times press, buffer, built-in angle indicator.