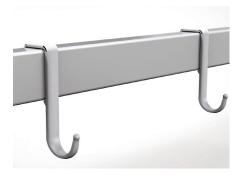

**Bed Surface**

Stamping forming platform, smooth surface no welding scar, bearing 250 kg load. Option ABS platform and resin X-ray translucent platform.



#### Side Rail

Full ABS material, tuck away side rail with built-in controller.
From top of the guardrail to bed surface is about 345mm, more height provides better protection for patient.
Buttom can endure 100,000 times press, buffer, built-in angle indicator.



#### **Head & Foot Board**

Full ABS material, Buttom can endure 100,000 times press

Head and foot board can be reversable.



#### Wheels

TPR tire no worn out after running 30KM, save anti-winding hard shell, united forming without bolts.
Pass Dynamic test: Bearing 120kg run 30KM and pass obstacles 500time.



IV pole  ${\it Stainless Steel Column with plastic hook.}$ 



**Drainage Hooks**Mobile plastic drainage hooks.



## **NUMBER WIN**



+86 18021231901

No. 35, Lehong Road · Zhangjiagang (Jiangsu) · China

export@number-win.com

www.number-win.com