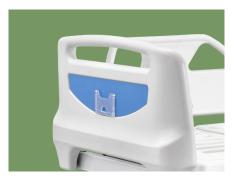

#### **Angle Indicator**

Patented angle indicator.

#### Side Rail

Full ABS material, tuck away side rail with built-in controller.
From top of the guardrail to bed surface is about 345mm, more height provides better protection for patient.
Buttom can endure 100,000 times press, buffer, built-in angle indicator.

#### **Head & Foot Board**

Full ABS material, Buttom can endure 100,000 times press

Head and foot board can be reversable.