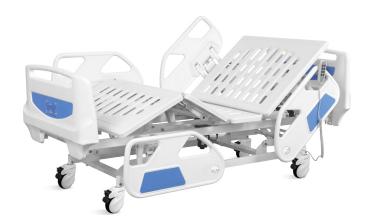

## THREE FUNCTIONS ELECTRIC BED

#### Design

E-shaped large guardrail, with angled display and built-in controller, meets safety standards, providing conforting feeling for patients.

#### Side Rail

Full ABS material, tuck away side rail with built-in controller.
From top of the guardrail to bed surface is about 345mm, more height provides better protection for patient.
Buttom can endure 100,000 times press, buffer, built-in angle indicator.

#### **Head & Foot Board**

Full ABS material, Buttom can endure 100,000 times press

Head and foot board can be reversable.

#### Wheels

TPR tire no worn out after running 30KM, save anti-winding hard shell, united forming without bolts.
Pass Dynamic test: Bearing 120kg run 30KM and pass obstacles 500time.

IV pole  ${\it Stainless Steel Column with plastic hook.}$ 