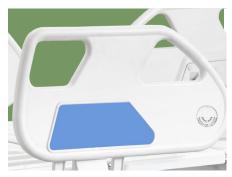

#### Design

E-shaped large guardrail, with angled display and built-in controller, meets safety standards, providing conforting feeling for patients.

#### **Angle Indicator**

Patented angle indicator.

#### Side Rail

Full ABS material, tuck away side rail with built-in controller.
From top of the guardrail to bed surface is about 345mm, more height provides better protection for patient.
Buttom can endure 100,000 times press, buffer, built-in angle indicator.