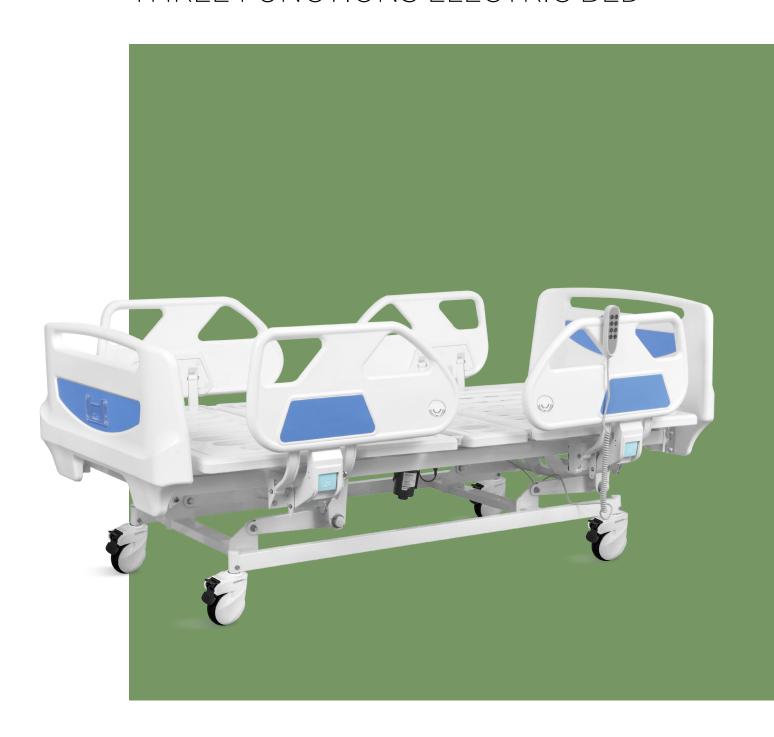

## THREE FUNCTIONS ELECTRIC BED

## NWD601

#### Design

E-shaped large guardrail, with angled display and built-in controller, meets safety standards, providing conforting feeling for patients.

#### Side Rail

Full ABS material, tuck away side rail with built-in controller.
From top of the guardrail to bed surface is about 345mm, more height provides better protection for patient.
Buttom can endure 100,000 times press, buffer, built-in angle indicator.

#### **Head & Foot Board**

Full ABS material, Buttom can endure 100,000 times press

Head and foot board can be reversable.