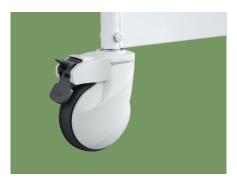

#### Wheels

TPR tire no worn out after running 30KM, save anti-winding hard shell, united forming without bolts.
Pass Dynamic test: Bearing 120kg run 30KM and pass obstacles 500time.

IV pole  ${\it Stainless Steel Column with plastic hook.}$ 