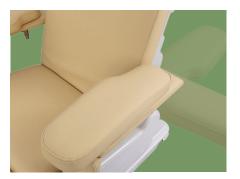

#### Handrail

Upgraded armrest, can be right-left, front-back adjustable. Donor can control universal position. Armrest is R120° concave curve, avoid donor's arm sliding, ensure the donor's safety and comfortable.