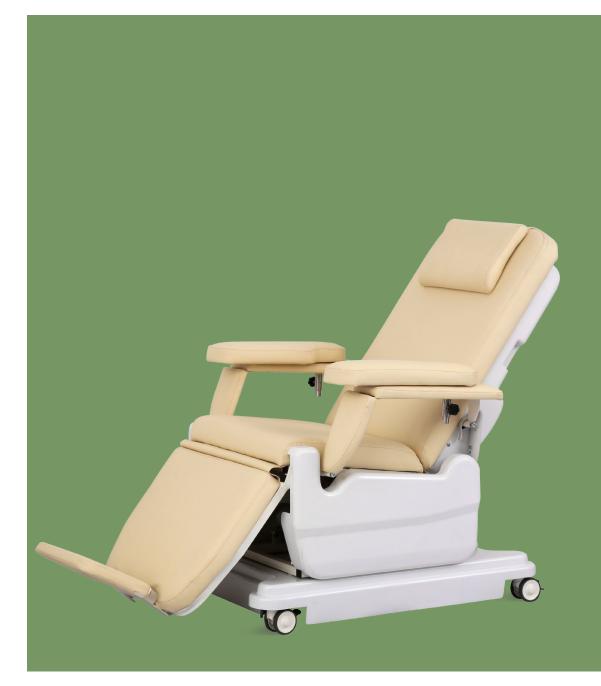

# NWE-131 ELECTRIC DIALYSIS CHAIR

## NWE-131 FEATURES AND HIGHLIGHTS

### Technical parameters

| • Size                                                | 1880×580mm           |
|-------------------------------------------------------|----------------------|
| • Back                                                | 800×590mm            |
| • Seat                                                | 490×590mm            |
| • Leg                                                 | 500×580mm            |
| Foot board                                            | (230-360)×220mm      |
| Seat height                                           | 560mm                |
| Pillow                                                | 370×290mm            |
| Armrest                                               | 500×160mm            |
| <ul> <li>Mattress thickness</li> </ul>                | 60mm                 |
| Back rest lifting                                     | 0°- 80°              |
| Leg rest lifting                                      | 20° -90°             |
| Armrest swing out                                     | 0°-270°              |
| <ul> <li>Voltage and frequency:</li> </ul>            | 100-240 V · 50/60 Hz |
| <ul> <li>Plug as required (hospital grade)</li> </ul> |                      |
|                                                       |                      |

#### Handrail

Upgraded armrest, can be right-left, front-back adjustable. Donor can control universal position. Armrest is R120° concave curve, avoid donor's arm sliding, ensure the donor's safety and comfortable.

#### Pillow

Ergonomics design removable pillow.