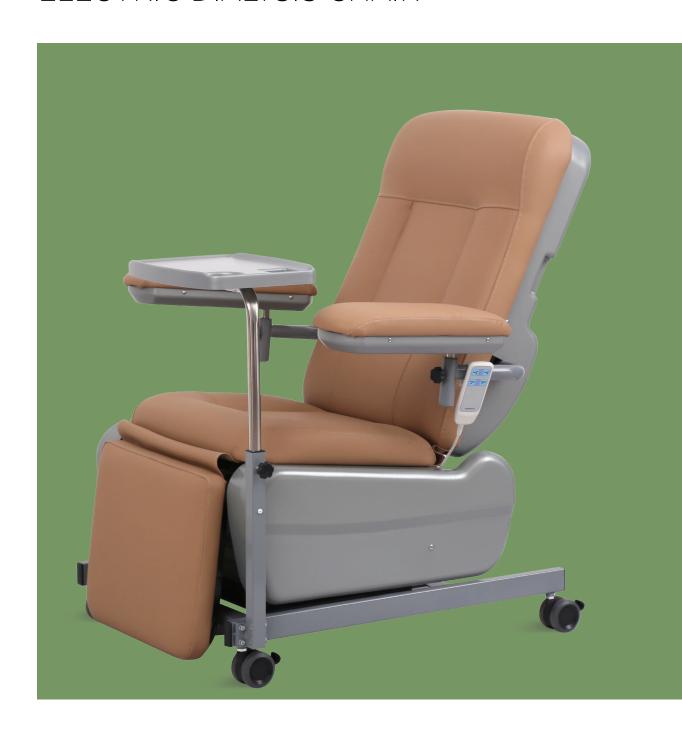

## ELECTRIC DIALYSIS CHAIR

## NWE-132

### Technical parameters

| <ul> <li>Size</li> </ul>                              | 1650×580mm           |
|-------------------------------------------------------|----------------------|
| <ul> <li>Back</li> </ul>                              | 770×580mm            |
| <ul> <li>Seat</li> </ul>                              | 470×580mm            |
| • Leg                                                 | 410×540mm            |
| Seat height                                           | 550mm                |
| <ul> <li>Armrest</li> </ul>                           | 500×160mm            |
| <ul> <li>Mattress thickness</li> </ul>                | 60mm                 |
| Back rest lifting                                     | 20°- 70°             |
| Leg rest lifting                                      | 20° -90°             |
| <ul> <li>Armrest swing out</li> </ul>                 | 0°-270°              |
| Voltage and frequency:                                | 100-240 V · 50/60 Hz |
| <ul> <li>Plug as required (hospital grade)</li> </ul> |                      |

### Technical configuration

| ☑ Hand controller    | 1pc  |
|----------------------|------|
| ✓ Power cord         | 1pc  |
| ☑ 3" silent caster   | 1set |
| ☑ Small dining table | 1pc  |

**Steels**Baosteel from Fortune Global 500.

#### **Table Board**

Adjustable ABS tray table, with antiskid convex edge, tank for cup and cellphone. USB/5V optional. Very convenient for donor.

#### Handrail

Upgraded armrest, can be right-left, front-back adjustable. Donor can control universal position. Armrest is R120° concave curve, avoid donor's arm sliding, ensure the donor's safety and comfortable.

#### **Dustproof Base Cover**

With dustproof base cover, protect motors and lines, easy to clean.