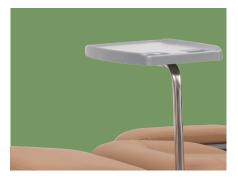

#### **Table Board**

Adjustable ABS tray table, with antiskid convex edge, tank for cup and cellphone. USB/5V optional. Very convenient for donor.