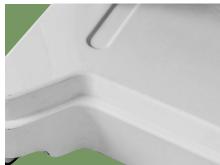

#### **Table Board**

Adjustable ABS tray table, with antiskid convex edge, tank for cup and cellphone. USB/5V optional. Very convenient for donor.