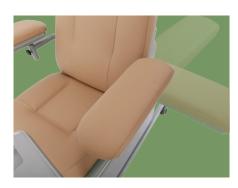

#### Handrail

Upgraded armrest, can be right-left, front-back adjustable. Donor can control universal position. Armrest is R120° concave curve, avoid donor's arm sliding, ensure the donor's safety and comfortable.