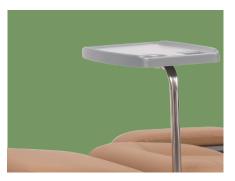

#### Table Board

Adjustable ABS tray table, with antiskid convex edge, tank for cup and cellphone. USB/5V optional. Very convenient for donor.