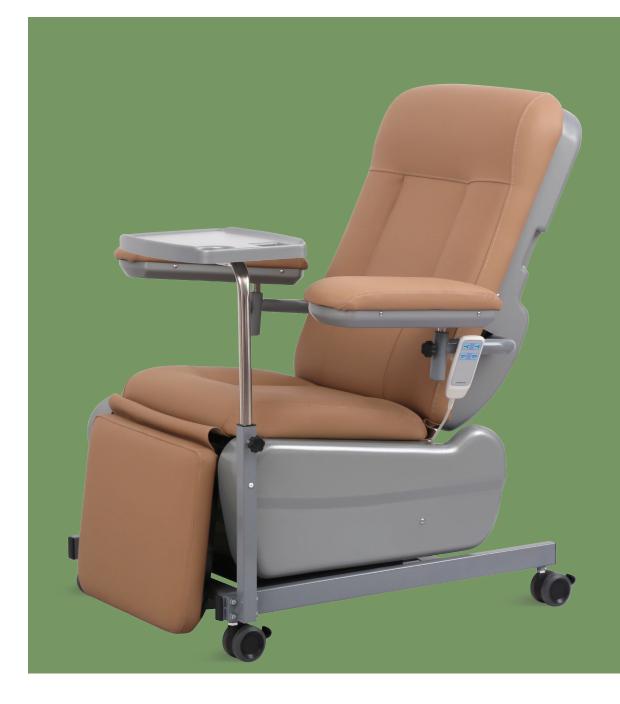

# NWE-132 ELECTRIC DIALYSIS CHAIR

### Technical parameters

| <ul> <li>Size</li> </ul>                              | 1650×580mm           |
|-------------------------------------------------------|----------------------|
| • Back                                                | 770×580mm            |
| • Seat                                                | 470×580mm            |
| • Leg                                                 | 410×540mm            |
| Seat height                                           | 550mm                |
| Armrest                                               | 500×160mm            |
| Mattress thickness                                    | 60mm                 |
| Back rest lifting                                     | 20°- 70°             |
| <ul> <li>Leg rest lifting</li> </ul>                  | 20°-90°              |
| <ul> <li>Armrest swing out</li> </ul>                 | 0°-270°              |
| <ul> <li>Voltage and frequency:</li> </ul>            | 100-240 V · 50/60 Hz |
| <ul> <li>Plug as required (hospital grade)</li> </ul> |                      |
|                                                       |                      |

### Technical configuration

| ☑ Hand controller   | 1pc  |
|---------------------|------|
| ✓ Power cord        | lpc  |
| ☑ 3'' silent caster | 1set |
| Small dining table  | 1pc  |

**Steels** Baosteel from Fortune Global 500.