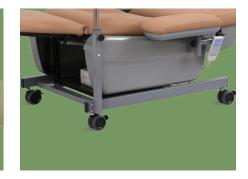

#### Handrail

Upgraded armrest, can be right-left, front-back adjustable. Donor can control universal position. Armrest is R120° concave curve, avoid donor's arm sliding,ensure the donor's safety and comfortable. **Dustproof Base Cover** With dustproof base cover, protect motors and lines, easy to clean.