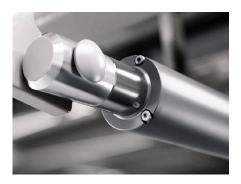

#### Handrail

Upgraded armrest, can be right-left, front-back adjustable. Donor can control universal position. Armrest is R120° concave curve, avoid donor's arm sliding,ensure the donor's safety and comfortable. **Dustproof Base Cover** With dustproof base cover, protect motors and lines, easy to clean.