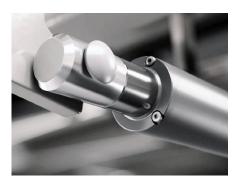

#### 11 Process epoxy painting, ASTM testing antibaterial, paint thickness 0.12mm, brightness 60°, paint can resist 50kg impact.

**Welding**Panasonic Robotic ensure 360° full smooth wedlding.

**Electric Motor**Linear motor, with UL/ROHS/EN standard.
Noise under 50 dB, with lifetime 20,000 times movement.