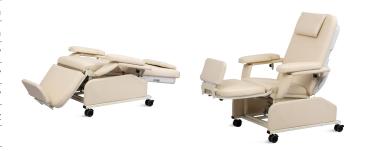

### ELECTRIC DIALYSIS CHAIR

### FEATURES AND HIGHLIGHTS

#### Technical parameters

| • Size                                 | 1830×580mm           |
|----------------------------------------|----------------------|
| ■ Back                                 | 800×580mm            |
| <ul> <li>Seat</li> </ul>               | 530×580mm            |
| • Leg                                  | 490×580mm            |
| <ul> <li>Foot board</li> </ul>         | (230-360)×220mm      |
| <ul> <li>Seat height</li> </ul>        | 560mm                |
| ■ Pillow                               | 370×290mm            |
| <ul> <li>Armrest</li> </ul>            | 500×160mm            |
| <ul> <li>Mattress thickness</li> </ul> | 60mm                 |
| Back rest lifting                      | 0°- 65°              |
| <ul> <li>Leg rest lifting</li> </ul>   | 10° -90°             |
| Armrest swing out                      | 0°-270°              |
| Voltage and frequency:                 | 100-240 V ⋅ 50/60 Hz |
| Plug as required (hospital grade)      |                      |

### Technical configuration

| ☑ With CPR           |      |
|----------------------|------|
| ☑ Hand controller    | 1pc  |
| ✓ Power cord         | 1pc  |
| ☑ 3" silent caster   | 1set |
| ☑ Small dining table | 1pc  |