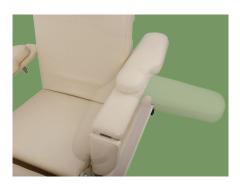

**Chair Cover**Optional genuine leather or supebric cover, with artisanal making, comfortable hand feeling.

**Pillow** Ergonomics design removable pillow.

Handrail

Upgraded armrest, can be right-left, front-back adjustable. Donor can control universal position. Armrest is R120° concave curve, avoid donor's arm sliding, ensure the donor's safety and comfortable.