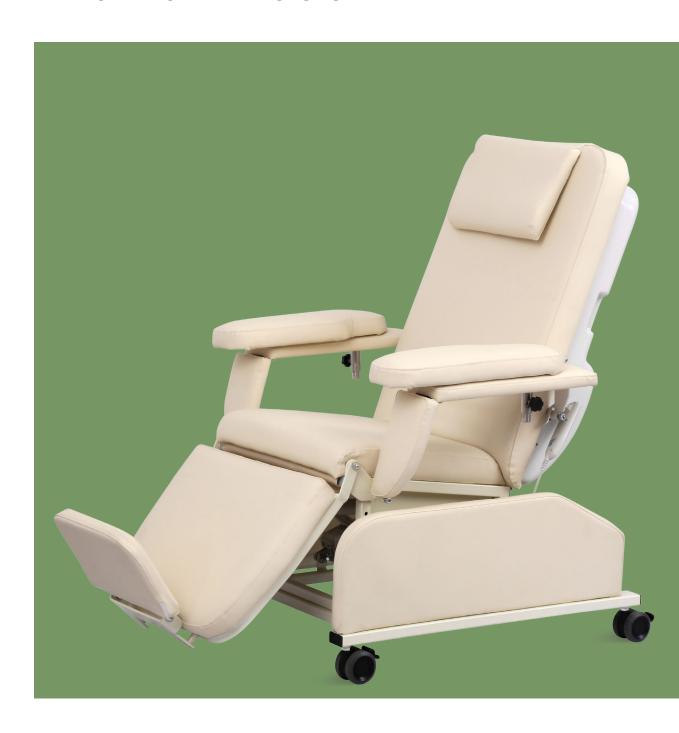

#### Technical parameters

| • Size                                 | 1830×580mm           |
|----------------------------------------|----------------------|
| ■ Back                                 | 800×580mm            |
| <ul> <li>Seat</li> </ul>               | 530×580mm            |
| • Leg                                  | 490×580mm            |
| <ul> <li>Foot board</li> </ul>         | (230-360)×220mm      |
| <ul> <li>Seat height</li> </ul>        | 560mm                |
| ■ Pillow                               | 370×290mm            |
| <ul> <li>Armrest</li> </ul>            | 500×160mm            |
| <ul> <li>Mattress thickness</li> </ul> | 60mm                 |
| Back rest lifting                      | 0°- 65°              |
| <ul> <li>Leg rest lifting</li> </ul>   | 10° -90°             |
| Armrest swing out                      | 0°-270°              |
| Voltage and frequency:                 | 100-240 V ⋅ 50/60 Hz |
| Plug as required (hospital grade)      |                      |

### Technical configuration

| ☑ With CPR           |      |
|----------------------|------|
| ☑ Hand controller    | 1pc  |
| ✓ Power cord         | 1pc  |
| ☑ 3" silent caster   | 1set |
| ☑ Small dining table | 1pc  |

**Chair Cover**Optional genuine leather or supebric cover, with artisanal making, comfortable hand feeling.

**Pillow** Ergonomics design removable pillow.

Handrail

Upgraded armrest, can be right-left, front-back adjustable. Donor can control universal position. Armrest is R120° concave curve, avoid donor's arm sliding, ensure the donor's safety and comfortable.