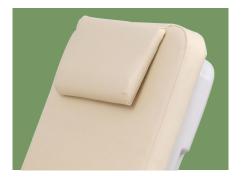

**Chair Cover**Optional genuine leather or supebric cover, with artisanal making, comfortable hand feeling.

**Pillow** Ergonomics design removable pillow.

Handrail

Upgraded armrest, can be right-left, front-back adjustable. Donor can control universal position. Armrest is R120° concave curve, avoid donor's arm sliding, ensure the donor's safety and comfortable.