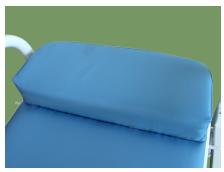

#### Headrest

The design of headrest is appropriate to protect cervical vertebra and make your sleep comfortable.

**Design** Can pull out to be a bed, night chaperones are more comfortable.