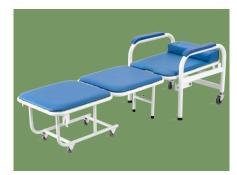

## **NWE001** ATTENDANT CHAIR

#### Headrest

The design of headrest is appropriate to protect cervical vertebra and make your sleep comfortable.

**Design** Can pull out to be a bed, night chaperones are more comfortable.