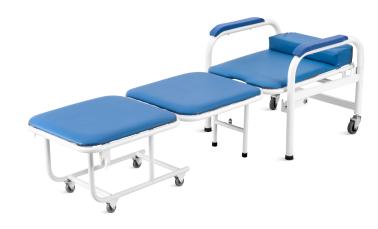

#### Headrest

The design of headrest is appropriate to protect cervical vertebra and make your sleep comfortable.

**Design** Can pull out to be a bed, night chaperones are more comfortable.

### Technical parameters

| <ul> <li>Seat Size (LxWxH)</li> </ul> | 640×720×940 mm  |
|---------------------------------------|-----------------|
| Bed Size (LxWxH)                      | 640×1900×420 mm |