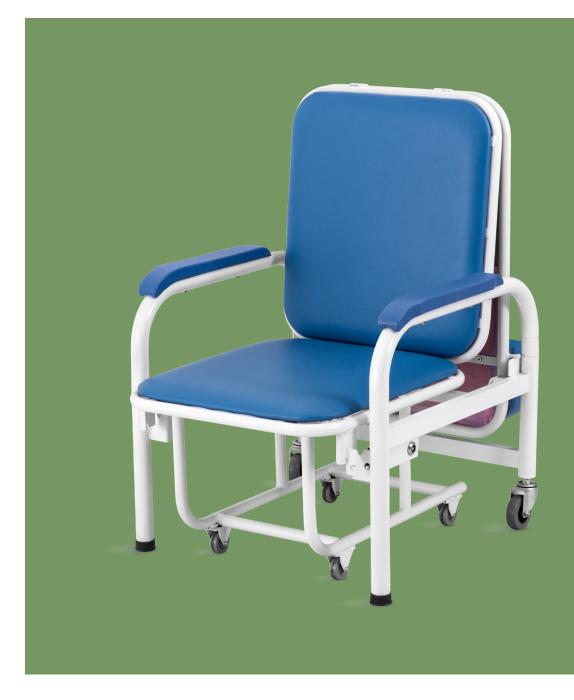

## **NWE001** ATTENDANT CHAIR





# NWE001

## FEATURES AND HIGHLIGHTS

### Technical parameters

| <ul> <li>Seat Size (LxWxH)</li> </ul> | 640×720×940 mm  |
|---------------------------------------|-----------------|
| Bed Size (LxWxH)                      | 640×1900×420 mm |

### Technical configuration

| 🗹 Arm                  | 1set |
|------------------------|------|
| ☑ 2" Castors           | 4pcs |
| ☑ 3" Castors           | 2pcs |
| ☑ Anti-slip Feet Cover | 4pcs |
| Z Pillow               | 1pc  |







#### Painting

11 Process epoxy painting, ASTM testing antibaterial, paint thickness 0.12mm, brightness 60°, paint can resist 50kg impact.



#### Headrest

The design of headrest is appropriate to protect cervical vertebra and make your sleep comfortable.



**Design** Can pull out to be a bed, night chaperon