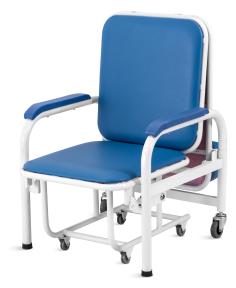

## **NWE001** ATTENDANT CHAIR





# NWE001

## FEATURES AND HIGHLIGHTS

### Technical parameters

| <ul> <li>Seat Size (LxWxH)</li> </ul> | 640×720×940 mm  |
|---------------------------------------|-----------------|
| Bed Size (LxWxH)                      | 640×1900×420 mm |

### Technical configuration

| 🗹 Arm                  | 1set |
|------------------------|------|
| ☑ 2" Castors           | 4pcs |
| ☑ 3" Castors           | 2pcs |
| ☑ Anti-slip Feet Cover | 4pcs |
| Z Pillow               | 1pc  |







#### Painting

11 Process epoxy painting, ASTM testing antibaterial, paint thickness 0.12mm, brightness 60°, paint can resist 50kg impact.



#### Headrest

The design of headrest is appropriate to protect cervical vertebra and make your sleep comfortable.



**Design** Can pull out to be a bed, night chaperones are more comfortable.





#### Leather

Flame retardant, yellow resistance, mildew resistance, bending resistance,100,000 times wear resistance.

#### Material

Baosteel from Fortune Global 500 Panasonic Robotic ensure 360° full smooth wedlding.



Armrest Frosted surface, anti-slip and durable.



#### Castors

High quality medical silent casters, 3" and 2" casters , anti-static electricity, protect the ground, waterproof and anti-bacteria.



## NUMBER WIN



□ +86 1802123