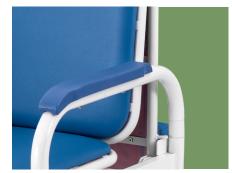

#### Material

Baosteel from Fortune Global 500 Panasonic Robotic ensure 360° full smooth wedlding.

Armrest Frosted surface, anti-slip and durable.