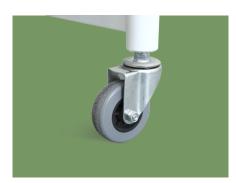

#### Castors

High quality medical silent casters, 3" and 2" casters , anti-static electricity, protect the ground, waterproof and anti-bacteria.