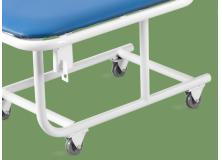

#### Castors

High quality medical silent casters, 3" and 2" casters , anti-static electricity, protect the ground, waterproof and anti-bacteria.