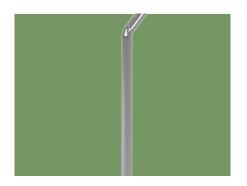

#### Column

φ22 stainless steel roung tube, 0.6mm thick, providing high bearing capacity.

**Base** Reinforced cross base, using 30\*30 stainless steel square tube, stable and firm.

**Castors** Four 2" castors (two with brake), 360° rotating and easy to move.