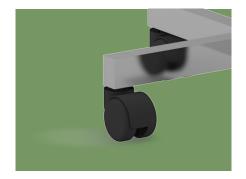

#### Column

φ22 stainless steel roung tube, 0.6mm thick, providing high bearing capacity.

**Base** Reinforced cross base, using 30\*30 stainless steel square tube, stable and firm.

**Castors** Four 2" castors (two with brake), 360° rotating and easy to move.