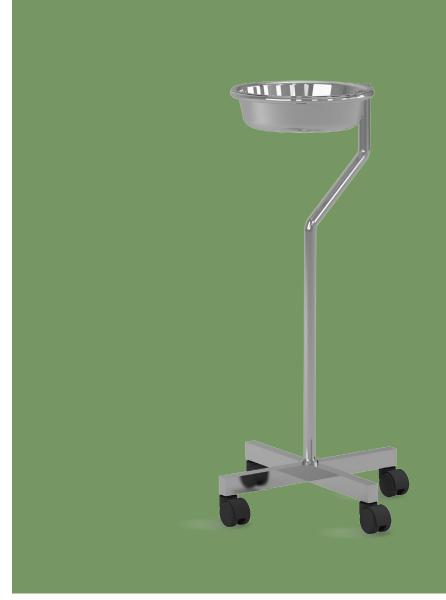

# **NWE003** STAINLESS STEEL WASH BASIN (SINGLE)

#### Technical parameters

| • Size                         | 330*330*800±10mm |
|--------------------------------|------------------|
| <ul> <li>Basin size</li> </ul> | φ330mm±10mm      |

#### Design

The overall design is exquisite, simple installation, stable and durable.

#### Material Made from high-quality stainless steel, anticorossion and anti-rust.

#### Wash basin

Separate design for basin and supporting ring, allowing for easy disposal of contents. Basin dimension: 330mm±10mm.

#### Column

φ22 stainless steel roung tube, 0.6mm thick, providing high bearing capacity.

**Base** Reinforced cross base, using 30\*30 stainless steel square tube, stable and firm.

**Castors** Four 2" castors (two with brake), 360° rotating and easy to move.