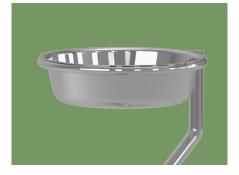

#### Wash basin

Separate design for basin and supporting ring, allowing for easy disposal of contents. Basin dimension: 330mm±10mm.

#### Technical parameters

| • Size                         | 330*330*800±10mm |
|--------------------------------|------------------|
| <ul> <li>Basin size</li> </ul> | φ330mm±10mm      |