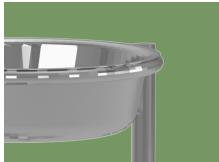

#### Material Made from high-quality stainless steel, anticorossion and anti-rust.

#### Wash basin

Separate design for basin and supporting ring, allowing for easy disposal of contents. Basin dimension: 330mm±10mm.