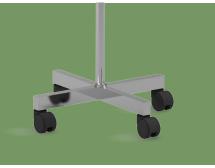

#### Column

φ22 stainless steel roung tube, 0.6mm thick, providing high bearing capacity.

**Base** Reinforced cross base, using 30\*30 stainless steel square tube, stable and firm.

**Castors** Four 2" castors (two with brake), 360° rotating and easy to move.