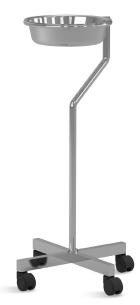

# **NWE003** STAINLESS STEEL WASH BASIN (SINGLE)

#### Technical parameters

| • Size                         | 330*330*800±10mm |
|--------------------------------|------------------|
| <ul> <li>Basin size</li> </ul> | φ330mm±10mm      |

#### Design

The overall design is exquisite, simple installation, stable and durable.

#### Material Made from high-quality stainless steel, anticorossion and anti-rust.

#### Wash basin

Separate design for basin and supporting ring, allowing for easy disposal of contents. Basin dimension: 330mm±10mm.

#### Column

φ22 stainless steel roung tube, 0.6mm thick, providing high bearing capacity.

**Base** Reinforced cross base, using 30\*30 stainless steel square tube, stable and firm.

**Castors** Four 2" castors (two with brake), 360° rotating and easy to move.