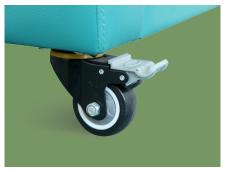

#### Castors

High quality medical silent casters, 3" casters , anti-static electricity, protect the ground, waterproof and anti-bacteria.