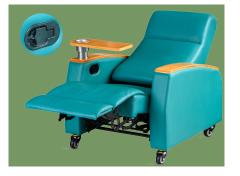

## NWE087 RECLINING CHAIR





# NWE087

### FEATURES AND HIGHLIGHTS

### Technical parameters

| <ul> <li>Seat Size (LxWxH)</li> </ul> | 820×850×1070 mm |
|---------------------------------------|-----------------|
| Bed Size (LxWxH)                      | 820×1600×450 mm |





#### Backrest

Sectional type backrest gives the patient strong support and effectively protects the patient's spine.



Armrest Solid wood armrest with rounded edges and a comfortable feel.



**Cup Base** It is convenient for the patient to put the cup.



#### Design

Through the button to achieve a key flat, seconds into a recliner, can lie down to sleep.



#### Leather

Super strength PU material, Environmental protection.



#### **Sponge** Flame retardant, 4 cm thickness, high-density foam,density 30 kg/m<sup>3</sup>.



#### Rotary Table Solid wood rotary table, smooth and comfortable

surface.



#### Castors

High quality medical silent casters, 3" casters , anti-static electricity, protect the ground, waterproof and anti-bacteria.



### NUMBER WIN



+86 18021231901

♥ No. 35, Lehong Road · Zhangjiagang (Jiangsu) · China

export@number-win.com

() www.number-win.com





As the circumstance of printing, the photos might have minor difference on color, tactile from real products. As the update of design and improvement, parameter