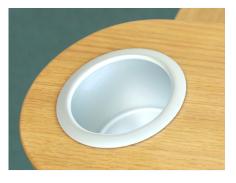

#### Backrest

Sectional type backrest gives the patient strong support and effectively protects the patient's spine.

Armrest Solid wood armrest with rounded edges and a comfortable feel.

**Cup Base** It is convenient for the patient to put the cup.