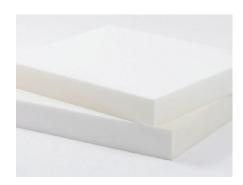

#### **Sponge** Flame retardant, 4 cm thickness, high-density foam,density 30 kg/m<sup>3</sup>.