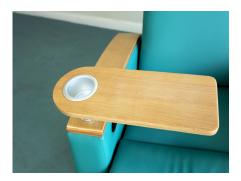

#### Backrest

Sectional type backrest gives the patient strong support and effectively protects the patient's spine.

Armrest Solid wood armrest with rounded edges and a comfortable feel.

**Cup Base** It is convenient for the patient to put the cup.

#### Rotary Table Solid wood rotary table, smooth and comfortable

surface.