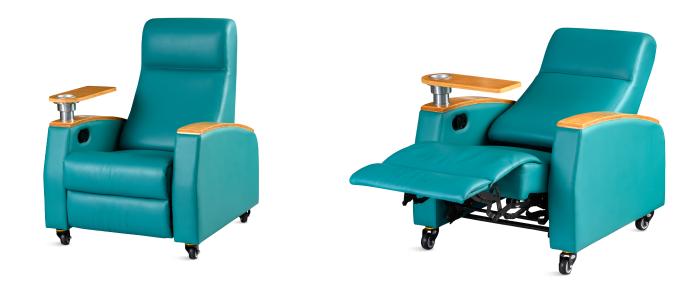

#### Design

Through the button to achieve a key flat, seconds into a recliner, can lie down to sleep.