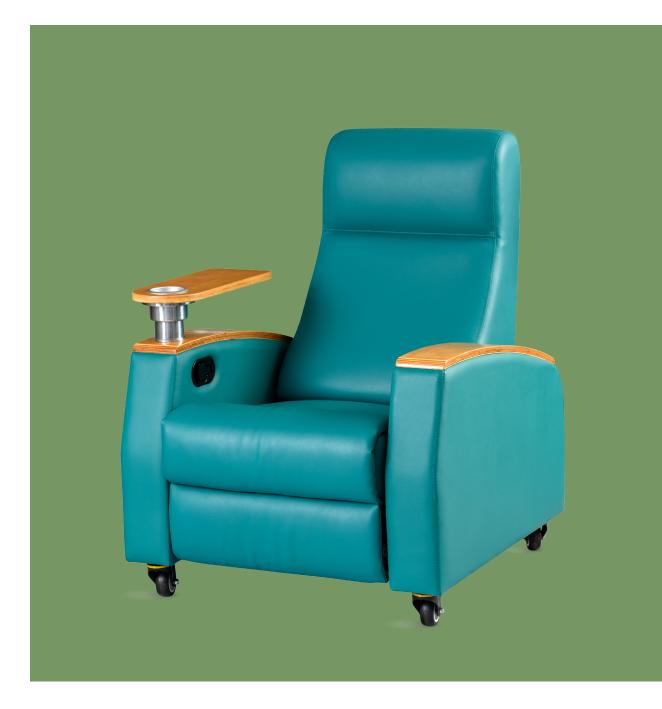

## NWE087 RECLINING CHAIR

# NWE087

#### Backrest

Sectional type backrest gives the patient strong support and effectively protects the patient's spine.

Armrest Solid wood armrest with rounded edges and a comfortable feel.

**Cup Base** It is convenient for the patient to put the cup.

#### Rotary Table Solid wood rotary table, smooth and comfortable

surface.

#### Castors

High quality medical silent casters, 3" casters , anti-static electricity, protect the ground, waterproof and anti-bacteria.