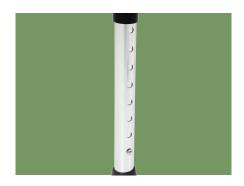

#### Height adjustment

8 levels of height adjustment, which ranges from 750 to 930mm. Just need to press the marble and rotate the hose to the appropriate cavity, suitable for different people.