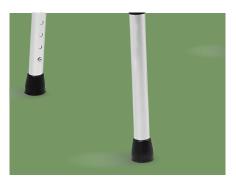

#### Anti-slip mat design Rubber material mats, which are anti-slip and wear-resistant, protect the floor and reduce noise.