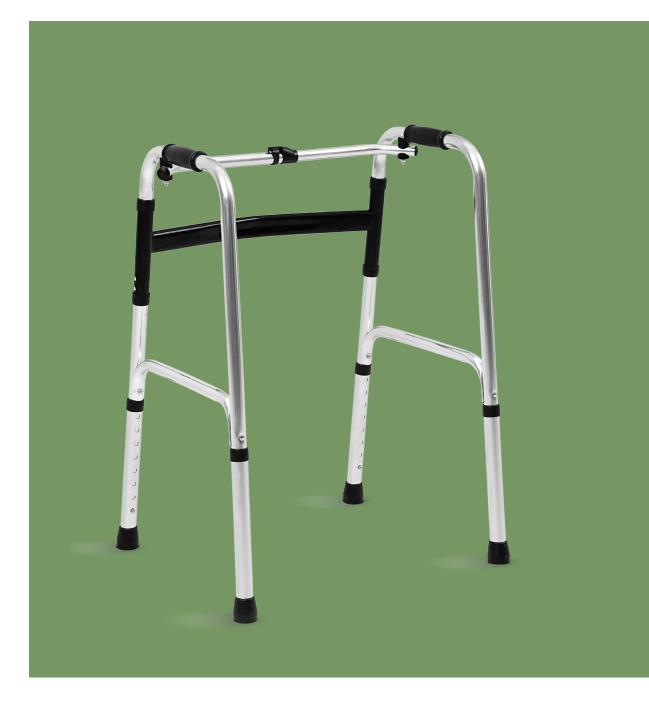

# NWE201 WALKER

#### Material

Whole body is made of space aluminum material, simple structure, ergonomic armrest design, suitable for standing posture, comfortable and stable for walking.

Handrail PE injection molded anti-slip handrails, anti-slip texture, beautiful and comfortable.

#### Anti-slip mat design Rubber material mats, which are anti-slip and wear-resistant, protect the floor and reduce noise.