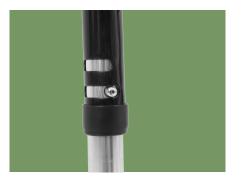

#### Height adjustment

8 levels of height adjustment, which ranges from 750 to 930mm. Just need to press the marble and rotate the hose to the appropriate cavity, suitable for different people.

#### Quick storage design

Quick storage design, just press the marble, and the handrails on both sides can be folded for easy portability.

With walking assistance function With walking assistance function, press the marble to the walking position to achieve assisted walking.