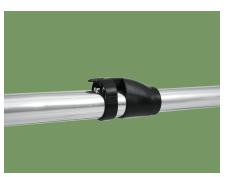

#### Quick storage design

Quick storage design, just press the marble, and the handrails on both sides can be folded for easy portability.

With walking assistance function With walking assistance function, press the marble to the walking position to achieve assisted walking.