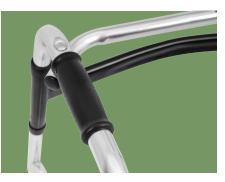

#### Height adjustment

8 levels of height adjustment, which ranges from 750 to 930mm. Just need to press the marble and rotate the hose to the appropriate cavity, suitable for different people.

#### Quick storage design

Quick storage design, just press the marble, and the handrails on both sides can be folded for easy portability.

With walking assistance function With walking assistance function, press the marble to the walking position to achieve assisted walking.