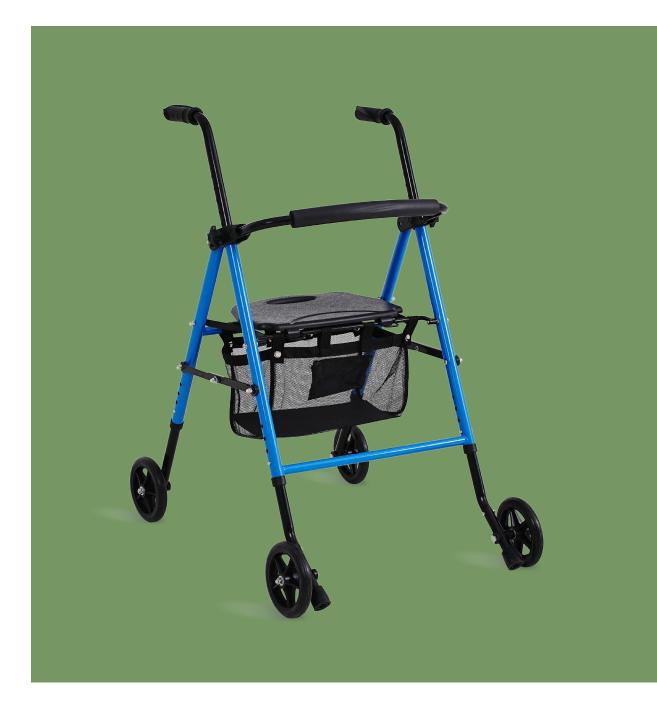

#### Design

Specifically designed for the elderly and people with walking difficulties, ergonomic, safe, practical and comfortable.

#### Material

Adopting 0.8mm thick high-quality steel pipe, it is solid and sturdy to use, with strong load-bearing capacity, load-bearing capacity of 136KG.

**Craftsmanship** Plastic spraying treatment, smooth surface, not easy to fall off the paint.

#### **Structure** The walker adopts solid triangular structure design, stability, safer and more secure to use.

Handle The handle is non-slip, with texture, easy to clean and comfortable to hold.

Seat Plate The product adopts enlarged and widened plastic seat plate, which is beautiful and practical, and has a long service time.

#### Bag

Convenient storage space, shopping bag with a load capacity of 5KG.

Anti-slip mat Thickened non-slip feet, non-slip wear-resistant.

Sponge backrest, comfortable touch, easy to lean on.

Castor

Backrest

PVC solid six-inch wheel, easy to walk, flexible rotation.

Height Adjustment Four-position height adjustment to accommodate people of different heights.