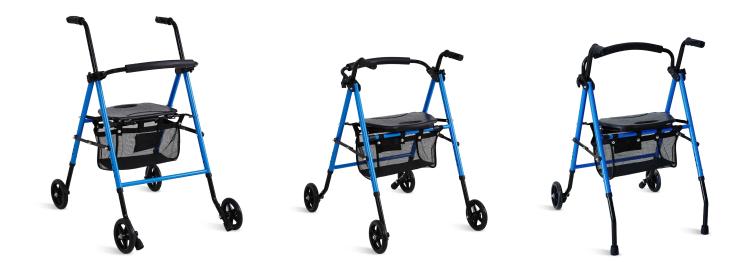

#### Design

Specifically designed for the elderly and people with walking difficulties, ergonomic, safe, practical and comfortable.

#### **Structure** The walker adopts solid triangular structure design, stability, safer and more secure to use.

Handle The handle is non-slip, with texture, easy to clean and comfortable to hold.

Seat Plate The product adopts enlarged and widened plastic seat plate, which is beautiful and practical, and has a long service time.

#### Bag

Convenient storage space, shopping bag with a load capacity of 5KG.

Anti-slip mat Thickened non-slip feet, non-slip wear-resistant.

Sponge backrest, comfortable touch, easy to lean on.

Castor

Backrest

PVC solid six-inch wheel, easy to walk, flexible rotation.

Height Adjustment Four-position height adjustment to accommodate people of different heights.