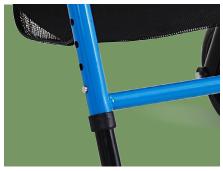

#### **Structure** The walker adopts solid triangular structure design, stability, safer and more secure to use.

Handle The handle is non-slip, with texture, easy to clean and comfortable to hold.

Seat Plate The product adopts enlarged and widened plastic seat plate, which is beautiful and practical, and has a long service time.