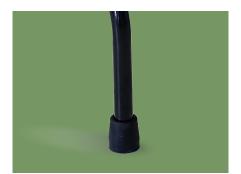

#### Bag

Convenient storage space, shopping bag with a load capacity of 5KG.

Anti-slip mat Thickened non-slip feet, non-slip wear-resistant.

Sponge backrest, comfortable touch, easy to lean on.

Castor

Backrest