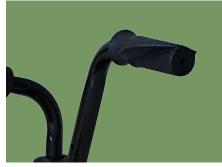

#### **Structure** The walker adopts solid triangular structure design, stability, safer and more secure to use.

Handle The handle is non-slip, with texture, easy to clean and comfortable to hold.

Seat Plate The product adopts enlarged and widened plastic seat plate, which is beautiful and practical, and has a long service time.