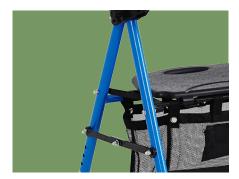

#### **Structure** The walker adopts solid triangular structure design, stability, safer and more secure to use.

Handle The handle is non-slip, with texture, easy to clean and comfortable to hold.

Seat Plate The product adopts enlarged and widened plastic seat plate, which is beautiful and practical, and has a long service time.

PVC solid six-inch wheel, easy to walk, flexible rotation.

Height Adjustment Four-position height adjustment to accommodate people of different heights.