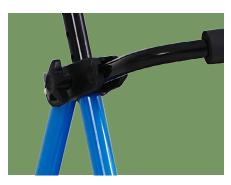

PVC solid six-inch wheel, easy to walk, flexible rotation.

Height Adjustment Four-position height adjustment to accommodate people of different heights.