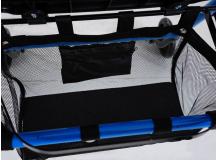

#### Bag

Convenient storage space, shopping bag with a load capacity of 5KG.

Anti-slip mat Thickened non-slip feet, non-slip wear-resistant.

Sponge backrest, comfortable touch, easy to lean on.

Castor

Backrest