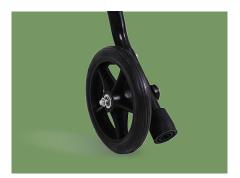

PVC solid six-inch wheel, easy to walk, flexible rotation.

Height Adjustment Four-position height adjustment to accommodate people of different heights.