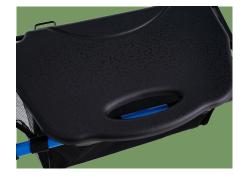

#### **Structure** The walker adopts solid triangular structure design, stability, safer and more secure to use.

Handle The handle is non-slip, with texture, easy to clean and comfortable to hold.

Seat Plate The product adopts enlarged and widened plastic seat plate, which is beautiful and practical, and has a long service time.