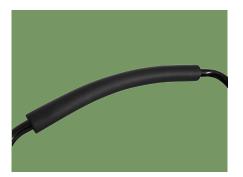

#### **Structure** The walker adopts solid triangular structure design, stability, safer and more secure to use.

Handle The handle is non-slip, with texture, easy to clean and comfortable to hold.

Seat Plate The product adopts enlarged and widened plastic seat plate, which is beautiful and practical, and has a long service time.