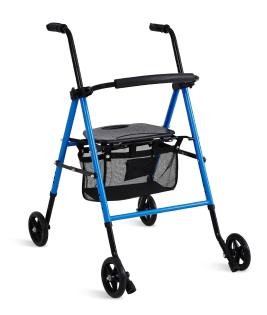

#### Design

Specifically designed for the elderly and people with walking difficulties, ergonomic, safe, practical and comfortable.

#### Material

Adopting 0.8mm thick high-quality steel pipe, it is solid and sturdy to use, with strong load-bearing capacity, load-bearing capacity of 136KG.

**Craftsmanship** Plastic spraying treatment, smooth surface, not easy to fall off the paint.

#### **Structure** The walker adopts solid triangular structure design, stability, safer and more secure to use.

Handle The handle is non-slip, with texture, easy to clean and comfortable to hold.

Seat Plate The product adopts enlarged and widened plastic seat plate, which is beautiful and practical, and has a long service time.

#### Bag

Convenient storage space, shopping bag with a load capacity of 5KG.

Anti-slip mat Thickened non-slip feet, non-slip wear-resistant.

Sponge backrest, comfortable touch, easy to lean on.

Castor

Backrest

PVC solid six-inch wheel, easy to walk, flexible rotation.

Height Adjustment Four-position height adjustment to accommodate people of different heights.