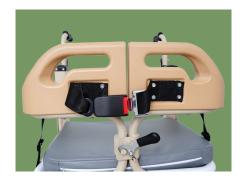

#### **Backrest**

Blow molded backrest, soft and comfortable. With stable double safety belt buckle. Grip integrated in the back-rest, which is convenient for patients to grasp.