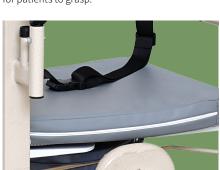

#### Cushion

High-density foam cushion, removable and easy to clean.

#### Seat surface

Enlarged ABS seating surface, more stable, the maximum load bearing can be up to 120kg. With 180 °open angle, mobile and flexible, easy to operate. With mechanical lock, more secure.