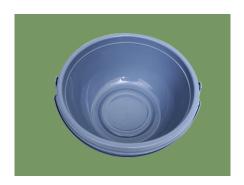

speed 3-9mm/s.



#### **Backrest**

Blow molded backrest, soft and comfortable. With stable double safety belt buckle. Grip integrated in the back-rest, which is convenient for patients to grasp.



#### Cushion

High-density foam cushion, removable and easy to clean.



#### Armrest

Helping users to grip and lift more convenient. Foldable, convenient for patients to move.



#### Foot pedal

Anti-slip fixed foot pedal, providing a sense of safety for patients



#### Seat surface

Enlarged ABS seating surface, more stable, the maximum load bearing can be up to 120kg. With 180 °open angle, mobile and flexible, easy to operate. With mechanical lock, more secure.



#### Castor

Front 5" directional wheels with brakes Rear universal wheels. Flexible steering, smooth pushing and pulling.



#### Bedpan

Equipped with a disassemble bedpan, easy to use and clean.





## **NUMBER WIN**



+86 18021231901

- No. 35, Lehong Road · Zhangjiagang (Jiangsu) · China
- export@number-win.com
- www.number-win.com