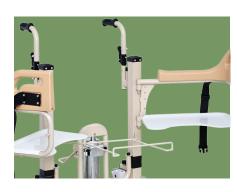

#### **Backrest**

Blow molded backrest, soft and comfortable. With stable double safety belt buckle. Grip integrated in the back-rest, which is convenient for patients to grasp.

#### Armrest

Helping users to grip and lift more convenient. Foldable, convenient for patients to move.

#### Seat surface

Enlarged ABS seating surface, more stable, the maximum load bearing can be up to 120kg. With 180 °open angle, mobile and flexible, easy to operate. With mechanical lock, more secure.