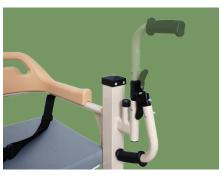

#### Armrest

Helping users to grip and lift more convenient. Foldable, convenient for patients to move.