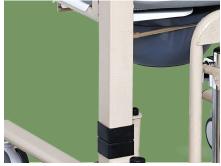

#### Material

The round tube is made of 2.0mm thick steel tube with paint surface, easy to clean, corrosion-resistant, strong load-bearing and anti-rust. The square tube is made of spraying carbon steel, high load-bearing capacity, waterproof and rust-proof.

Adopt manual welding, electroplating process, rust-proof and easy to clean.

#### Hydraulic pump

Stainless steel hydraulic pump, with height adjustment, lifting telescopic rod, solid steel rod, easy to adjust the height, solid and durable. Lifting speed 3-9mm/s.