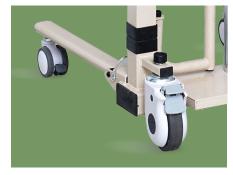

#### Castor

Front 5" directional wheels with brakes Rear universal wheels. Flexible steering, smooth pushing and pulling.