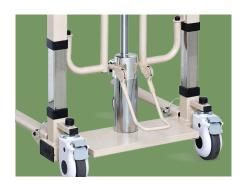

#### Hydraulic pump

Stainless steel hydraulic pump, with height adjustment, lifting telescopic rod, solid steel rod, easy to adjust the height, solid and durable. Lifting speed 3-9mm/s.

#### Castor

Front 5" directional wheels with brakes Rear universal wheels. Flexible steering, smooth pushing and pulling.