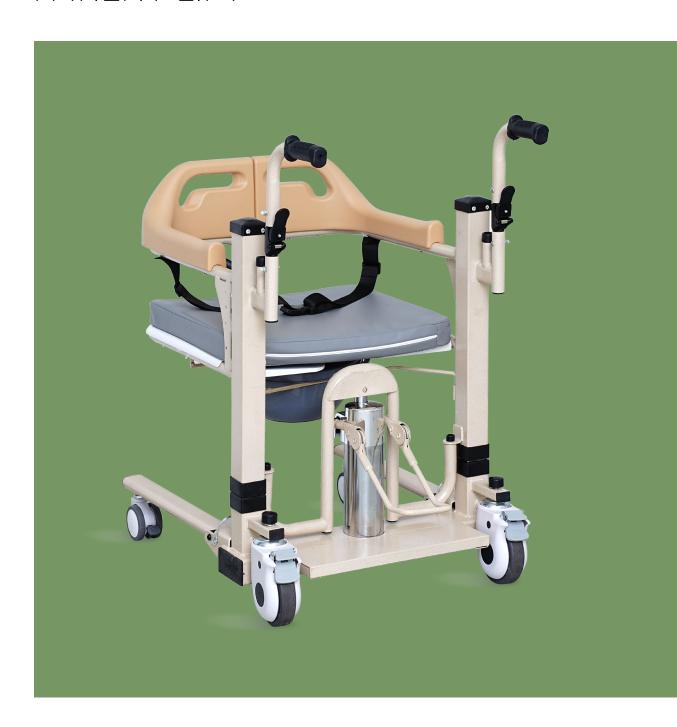

### **NWE302**

### FEATURES AND HIGHLIGHTS

#### Design

Ergonomic, for multiple purposes, easy to move.

#### **Backrest**

Blow molded backrest, soft and comfortable. With stable double safety belt buckle. Grip integrated in the back-rest, which is convenient for patients to grasp.

#### Cushion

High-density foam cushion, removable and easy to clean.

#### Armrest

Helping users to grip and lift more convenient. Foldable, convenient for patients to move.

#### Seat surface

Enlarged ABS seating surface, more stable, the maximum load bearing can be up to 120kg. With 180 °open angle, mobile and flexible, easy to operate. With mechanical lock, more secure.

#### Castor

Front 5" directional wheels with brakes Rear universal wheels. Flexible steering, smooth pushing and pulling.

#### Bedpan

Equipped with a disassemble bedpan, easy to use and clean.