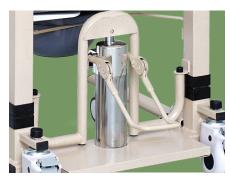

#### Hydraulic pump

Stainless steel hydraulic pump, with height adjustment, lifting telescopic rod, solid steel rod, easy to adjust the height, solid and durable. Lifting speed 3-9mm/s.