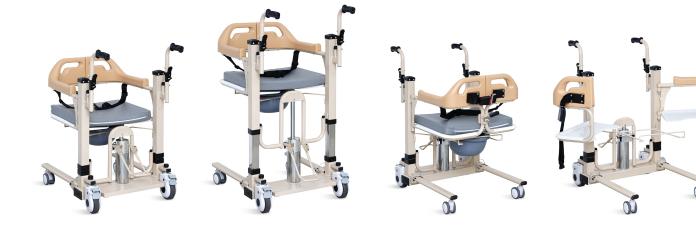

### FEATURES AND HIGHLIGHTS

#### Design

Ergonomic, for multiple purposes, easy to move.

#### Seat surface

Enlarged ABS seating surface, more stable, the maximum load bearing can be up to 120kg. With 180 °open angle, mobile and flexible, easy to operate. With mechanical lock, more secure.