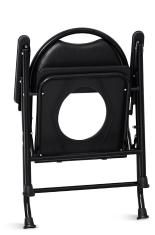

# NWE400 COMMODE CHAIR

**Design**Ergonomic and foldable, adapt for sitting and bathing, easy to use.

Material
Reinforced carbon steel material, pipe wall
thickness 0.8mm, long service life, strong bearing
force. Bearing capacity 120kg.
Spray for surface, smooth and anti-rust.

**Structure**Folding design, which is stable and anti-slip, convenient for storage and save space.

Armrest

PP material, safe and comfortable, waterproof and stain resistant. Armrest length 32cm.

Seat board

Sponge seat board with PU cover, increase the seating surface, safe and comfortable. Disassemble stool hole, convenient and practical. Size:33x25cm.

#### Back-rest

Sponge back with PU cover, equipped with an integrated handle, easy to move.

Toilet

Plastic toilet with lid, stable and easy to install and clean.

### Foot pad

The material is made of anti-slip and wearresistant rubber, which is reinforced with iron gasket to prevent it from being punctured by the foot tube