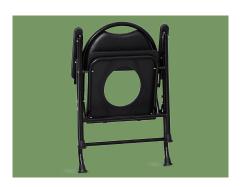

# NWE400 COMMODE CHAIR

**Design**Ergonomic and foldable, adapt for sitting and bathing, easy to use.

Material
Reinforced carbon steel material, pipe wall
thickness 0.8mm, long service life, strong bearing
force. Bearing capacity 120kg.
Spray for surface, smooth and anti-rust.

**Structure**Folding design, which is stable and anti-slip, convenient for storage and save space.

Armrest

PP material, safe and comfortable, waterproof and stain resistant. Armrest length 32cm.

Seat board