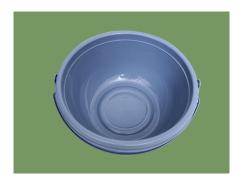

#### Back-rest

Sponge back with PU cover, equipped with an integrated handle, easy to move.

Toilet

Plastic toilet with lid, stable and easy to install and clean.