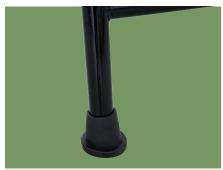

### Foot pad

The material is made of anti-slip and wearresistant rubber, which is reinforced with iron gasket to prevent it from being punctured by the foot tube