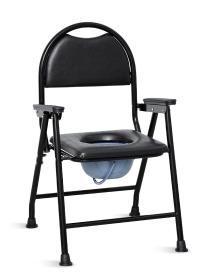

# NWE400 COMMODE CHAIR

**Design**Ergonomic and foldable, adapt for sitting and bathing, easy to use.

Material
Reinforced carbon steel material, pipe wall
thickness 0.8mm, long service life, strong bearing
force. Bearing capacity 120kg.
Spray for surface, smooth and anti-rust.

**Structure**Folding design, which is stable and anti-slip, convenient for storage and save space.

Armrest

PP material, safe and comfortable, waterproof and stain resistant. Armrest length 32cm.

Seat board