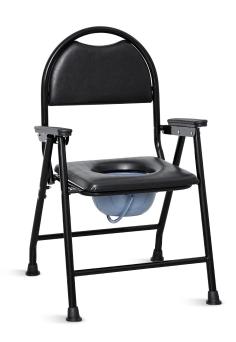

# NWE400 COMMODE CHAIR

**Design**Ergonomic and foldable, adapt for sitting and bathing, easy to use.

Material
Reinforced carbon steel material, pipe wall
thickness 0.8mm, long service life, strong bearing
force. Bearing capacity 120kg.
Spray for surface, smooth and anti-rust.

**Structure**Folding design, which is stable and anti-slip, convenient for storage and save space.

Armrest

PP material, safe and comfortable, waterproof and stain resistant. Armrest length 32cm.

Seat board

Sponge seat board with PU cover, increase the seating surface, safe and comfortable. Disassemble stool hole, convenient and practical. Size:33x25cm.

#### Back-rest

Sponge back with PU cover, equipped with an integrated handle, easy to move.

Toilet

Plastic toilet with lid, stable and easy to install and clean.