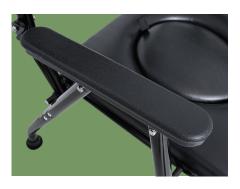

**Structure**Folding design, which is stable and anti-slip, convenient for storage and save space.

Armrest

PP material, safe and comfortable, waterproof and stain resistant. Armrest length 32cm.

Seat board