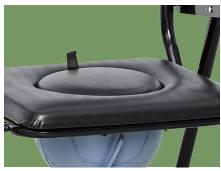

Sponge seat board with PU cover, increase the seating surface, safe and comfortable. Disassemble stool hole, convenient and practical. Size:33x25cm.

#### Back-rest

Sponge back with PU cover, equipped with an integrated handle, easy to move.

Toilet

Plastic toilet with lid, stable and easy to install and clean.