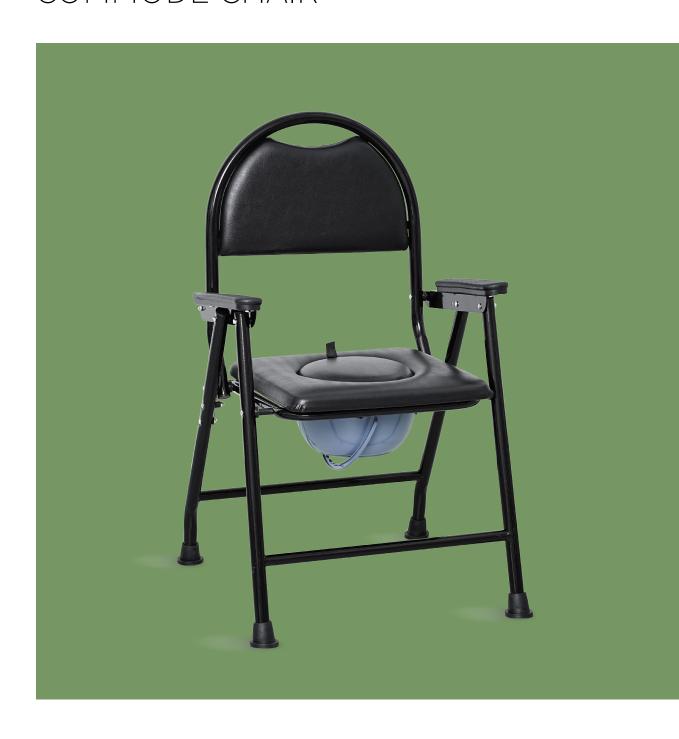

# NWE400 COMMODE CHAIR

**Design**Ergonomic and foldable, adapt for sitting and bathing, easy to use.

Material
Reinforced carbon steel material, pipe wall
thickness 0.8mm, long service life, strong bearing
force. Bearing capacity 120kg.
Spray for surface, smooth and anti-rust.

**Structure**Folding design, which is stable and anti-slip, convenient for storage and save space.

Armrest

PP material, safe and comfortable, waterproof and stain resistant. Armrest length 32cm.

Seat board

Sponge seat board with PU cover, increase the seating surface, safe and comfortable. Disassemble stool hole, convenient and practical. Size:33x25cm.

#### Back-rest

Sponge back with PU cover, equipped with an integrated handle, easy to move.

Toilet

Plastic toilet with lid, stable and easy to install and clean.