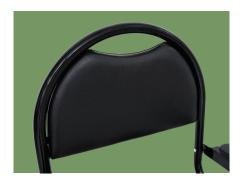

#### Back-rest

Sponge back with PU cover, equipped with an integrated handle, easy to move.

Toilet

Plastic toilet with lid, stable and easy to install and clean.