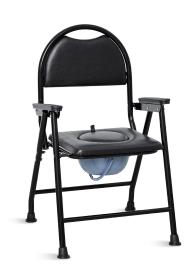

# NWE400 COMMODE CHAIR

**Design**Ergonomic and foldable, adapt for sitting and bathing, easy to use.

Material
Reinforced carbon steel material, pipe wall
thickness 0.8mm, long service life, strong bearing
force. Bearing capacity 120kg.
Spray for surface, smooth and anti-rust.

**Structure**Folding design, which is stable and anti-slip, convenient for storage and save space.

Armrest

PP material, safe and comfortable, waterproof and stain resistant. Armrest length 32cm.

Seat board