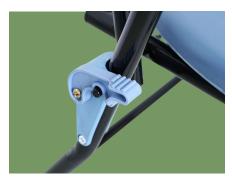

| 88×53×60cm |





**Design** Ergonomic and foldable, adapt for sitting and bathing, easy to use.



### Material

Reinforced carbon steel material, pipe wall thickness 0.8mm, long service life, strong bearing force. Bearing capacity 120kg. Spray for surface, smooth and anti-rust.



**Structure** Folding design, which is stable and anti-slip, convenient for storage and save space.





Armrest PP material, anti-slip texture, convenient for getting up.

**Seat board** PP seat plate, seat plate and toilet can be removed for easy cleaning.



#### Back-rest PP Back-rest, waterproof and easy to clean, with handle, easy to move.



Toilet

Plastic toilet with lid, stable and easy to install and clean.



**Foot pad** The material is anti-slip and wear-resistant rubber.



Buckle With fixed buckle, providing high safety.









## NUMBER WIN



□ +86 18021231901

Suzhou Number Win Medical Technology Co.,Ltd.

♀ No. 35, Lehong Road · Zhangjiagang (Jiangsu) · China

🕺 export@number-win.com

www.number-win.com





As the circumstance of printing, the photos might have minor difference on color, tactile from real products. As the update of design and improvement, parameters and outlook of products might change, thanks for understanding.