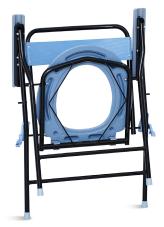

### Material

Reinforced carbon steel material, pipe wall thickness 0.8mm, long service life, strong bearing force. Bearing capacity 120kg. Spray for surface, smooth and anti-rust.

**Structure** Folding design, which is stable and anti-slip, convenient for storage and save space.