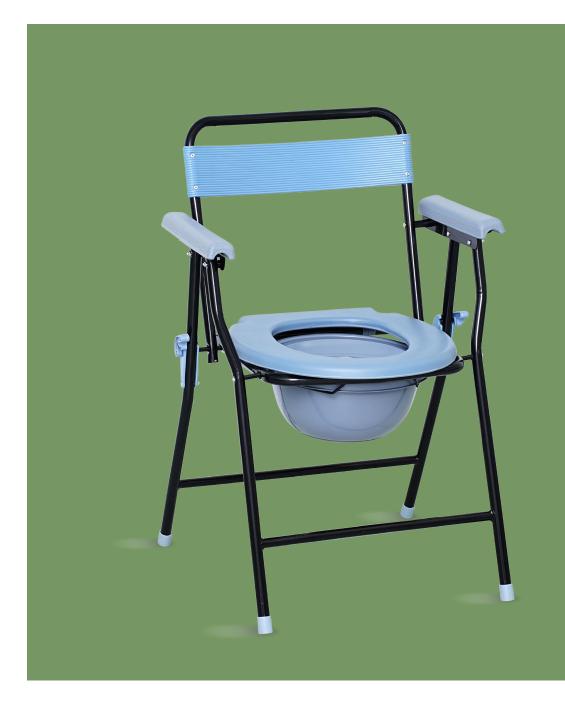

# NWE401 COMMODE CHAIR

# NWE401

**Design** Ergonomic and foldable, adapt for sitting and bathing, easy to use.

### Material

Reinforced carbon steel material, pipe wall thickness 0.8mm, long service life, strong bearing force. Bearing capacity 120kg. Spray for surface, smooth and anti-rust.

**Structure** Folding design, which is stable and anti-slip, convenient for storage and save space.

Armrest PP material, anti-slip texture, convenient for getting up.

**Seat board** PP seat plate, seat plate and toilet can be removed for easy cleaning.

#### Back-rest PP Back-rest, waterproof and easy to clean, with handle, easy to move.

Toilet

Plastic toilet with lid, stable and easy to install and clean.

**Foot pad** The material is anti-slip and wear-resistant rubber.

Buckle With fixed buckle, providing high safety.