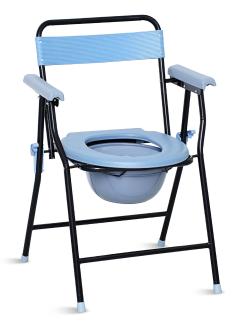

# NWE401 COMMODE CHAIR

# NWE401

**Design** Ergonomic and foldable, adapt for sitting and bathing, easy to use.

### Material

Reinforced carbon steel material, pipe wall thickness 0.8mm, long service life, strong bearing force. Bearing capacity 120kg. Spray for surface, smooth and anti-rust.

**Structure** Folding design, which is stable and anti-slip, convenient for storage and save space.

Armrest PP material, anti-slip texture, convenient for getting up.

**Seat board** PP seat plate, seat plate and toilet can be removed for easy cleaning.

#### Back-rest PP Back-rest, waterproof and easy to clean, with handle, easy to move.

Toilet

Plastic toilet with lid, stable and easy to install and clean.

**Foot pad** The material is anti-slip and wear-resistant rubber.

Buckle With fixed buckle, providing high safety.