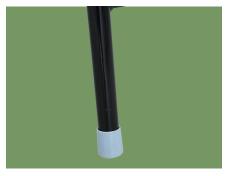

#### Back-rest PP Back-rest, waterproof and easy to clean, with handle, easy to move.

Toilet

Plastic toilet with lid, stable and easy to install and clean.

**Foot pad** The material is anti-slip and wear-resistant rubber.