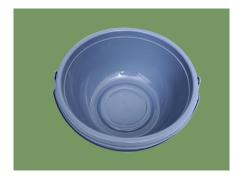

#### Back-rest PP Back-rest, waterproof and easy to clean, with handle, easy to move.

Toilet

Plastic toilet with lid, stable and easy to install and clean.

**Foot pad** The material is anti-slip and wear-resistant rubber.