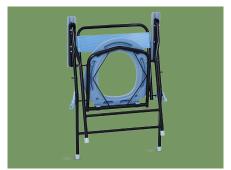

# NWE401 COMMODE CHAIR

**Design** Ergonomic and foldable, adapt for sitting and bathing, easy to use.

### Material

Reinforced carbon steel material, pipe wall thickness 0.8mm, long service life, strong bearing force. Bearing capacity 120kg. Spray for surface, smooth and anti-rust.

**Structure** Folding design, which is stable and anti-slip, convenient for storage and save space.