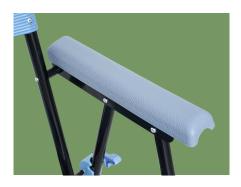

Armrest PP material, anti-slip texture, convenient for getting up.

**Seat board** PP seat plate, seat plate and toilet can be removed for easy cleaning.