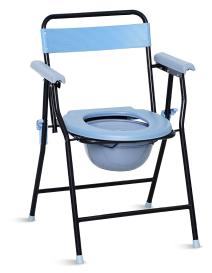

# NWE401 COMMODE CHAIR

# NWE401

### FEATURES AND HIGHLIGHTS

### Technical parameters

| Chair height                                  | 77cm       |
|-----------------------------------------------|------------|
| Width of sitting surface                      | 42cm       |
| <ul> <li>Length of sitting surface</li> </ul> | 42cm       |
| <ul> <li>Leg width</li> </ul>                 | 48cm       |
| <ul> <li>Leg Length</li> </ul>                | 49cm       |
| Height of the seat from the ground            | 39cm       |
| Height of the Back-rest                       | 42cm       |
| • N.W.                                        | 6.5kg      |
| Package size                                  | 88×53×60cm |

**Design** Ergonomic and foldable, adapt for sitting and bathing, easy to use.

### Material

Reinforced carbon steel material, pipe wall thickness 0.8mm, long service life, strong bearing force. Bearing capacity 120kg. Spray for surface, smooth and anti-rust.

**Structure** Folding design, which is stable and anti-slip, convenient for storage and save space.

Armrest PP material, anti-slip texture, convenient for getting up.

**Seat board** PP seat plate, seat plate and toilet can be removed for easy cleaning.

#### Back-rest PP Back-rest, waterproof and easy to clean, with handle, easy to move.

Toilet

Plastic toilet with lid, stable and easy to install and clean.

**Foot pad** The material is anti-slip and wear-resistant rubber.

Buckle With fixed buckle, providing high safety.