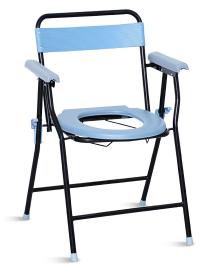

# NWE401 COMMODE CHAIR

# NWE401

**Design** Ergonomic and foldable, adapt for sitting and bathing, easy to use.

### Material

Reinforced carbon steel material, pipe wall thickness 0.8mm, long service life, strong bearing force. Bearing capacity 120kg. Spray for surface, smooth and anti-rust.

**Structure** Folding design, which is stable and anti-slip, convenient for storage and save space.

Armrest PP material, anti-slip texture, convenient for getting up.

**Seat board** PP seat plate, seat plate and toilet can be removed for easy cleaning.

#### Back-rest PP Back-rest, waterproof and easy to clean, with handle, easy to move.

Toilet

Plastic toilet with lid, stable and easy to install and clean.

**Foot pad** The material is anti-slip and wear-resistant rubber.

Buckle With fixed buckle, providing high safety.