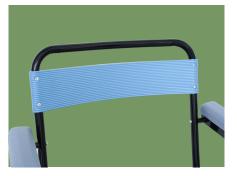

#### Back-rest PP Back-rest, waterproof and easy to clean, with handle, easy to move.

Toilet

Plastic toilet with lid, stable and easy to install and clean.

**Foot pad** The material is anti-slip and wear-resistant rubber.