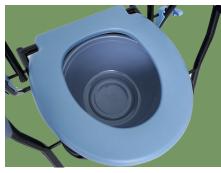

#### Back-rest PP Back-rest, waterproof and easy to clean, with handle, easy to move.

Toilet

Plastic toilet with lid, stable and easy to install and clean.

**Foot pad** The material is anti-slip and wear-resistant rubber.