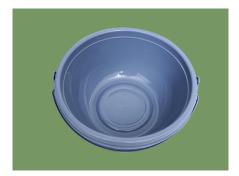

#### Toilet

Armrest

getting up.

Plastic toilet with lid, stable and easy to install and clean.