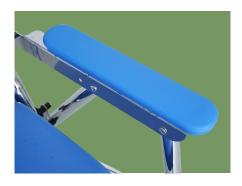

ABS material, anti-slip texture, convenient for

#### Toilet

Armrest

getting up.

Plastic toilet with lid, stable and easy to install and clean.