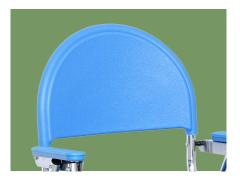

#### Back-rest

ABS plastic backrest, waterproof and easy to clean, more comfortable with widen back surface.