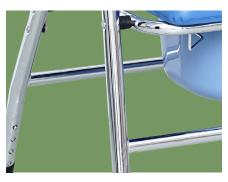

#### Material

Reinforced carbon steel material, pipe wall thickness 0.8mm, long service life, strong bearing force. Bearing capacity 120kg. Surface electroplating treatment, smooth and

anti-rust.

Structure Folding design, which is stable and anti-slip, convenient for storage and save space.