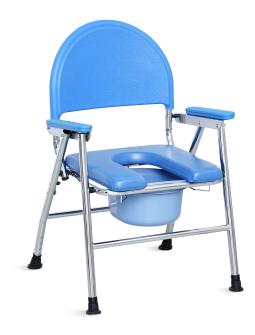

## NWE402 COMMODE CHAIR

# **NWE402**

### FEATURES AND HIGHLIGHTS

Design Ergonomic and foldable, adapt for sitting and bathing, easy to use.

#### Material

Reinforced carbon steel material, pipe wall thickness 0.8mm, long service life, strong bearing force. Bearing capacity 120kg. Surface electroplating treatment, smooth and

anti-rust.

Structure Folding design, which is stable and anti-slip, convenient for storage and save space.

#### Seat board

Sponge seat board with PU cover, increase the seating surface, safe and comfortable. Disassemble the stool hole, convenient and practical.

#### Back-rest

ABS plastic backrest, waterproof and easy to clean, more comfortable with widen back surface.

#### Toilet

Armrest

getting up.

Plastic toilet with lid, stable and easy to install and clean.

#### Foot pad

Inclined flange foot pad, contact surface is larger, the material is anti-slip and wear-resistant rubber.

Height adjustment Four gear height adjustment, adapt to different height of people.