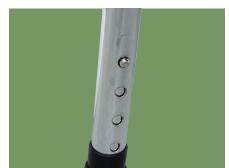

#### Foot pad

Inclined flange foot pad, contact surface is larger, the material is anti-slip and wear-resistant rubber.

Height adjustment Four gear height adjustment, adapt to different height of people.