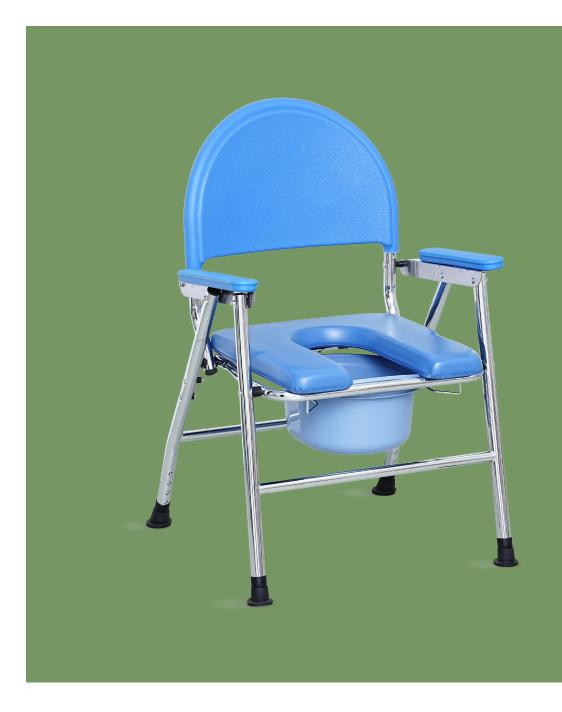

## NWE402 COMMODE CHAIR

# **NWE402**

### FEATURES AND HIGHLIGHTS

Design Ergonomic and foldable, adapt for sitting and bathing, easy to use.

#### Material

Reinforced carbon steel material, pipe wall thickness 0.8mm, long service life, strong bearing force. Bearing capacity 120kg. Surface electroplating treatment, smooth and

anti-rust.

Structure Folding design, which is stable and anti-slip, convenient for storage and save space.

#### Seat board

Sponge seat board with PU cover, increase the seating surface, safe and comfortable. Disassemble the stool hole, convenient and practical.

#### Back-rest

ABS plastic backrest, waterproof and easy to clean, more comfortable with widen back surface.

#### Toilet

Armrest

getting up.

Plastic toilet with lid, stable and easy to install and clean.

#### Foot pad

Inclined flange foot pad, contact surface is larger, the material is anti-slip and wear-resistant rubber.

Height adjustment Four gear height adjustment, adapt to different height of people.