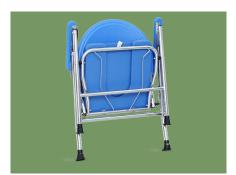

## NWE402 COMMODE CHAIR

Design Ergonomic and foldable, adapt for sitting and bathing, easy to use.

#### Material

Reinforced carbon steel material, pipe wall thickness 0.8mm, long service life, strong bearing force. Bearing capacity 120kg. Surface electroplating treatment, smooth and

anti-rust.

Structure Folding design, which is stable and anti-slip, convenient for storage and save space.