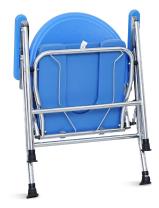

## NWE402 COMMODE CHAIR

# **NWE402**

Design Ergonomic and foldable, adapt for sitting and bathing, easy to use.

#### Material

Reinforced carbon steel material, pipe wall thickness 0.8mm, long service life, strong bearing force. Bearing capacity 120kg. Surface electroplating treatment, smooth and

anti-rust.

Structure Folding design, which is stable and anti-slip, convenient for storage and save space.

ABS material, anti-slip texture, convenient for

#### Seat board

Sponge seat board with PU cover, increase the seating surface, safe and comfortable. Disassemble the stool hole, convenient and practical.

#### Back-rest

ABS plastic backrest, waterproof and easy to clean, more comfortable with widen back surface.

#### Toilet

Armrest

getting up.

Plastic toilet with lid, stable and easy to install and clean.

#### Foot pad

Inclined flange foot pad, contact surface is larger, the material is anti-slip and wear-resistant rubber.

Height adjustment Four gear height adjustment, adapt to different height of people.