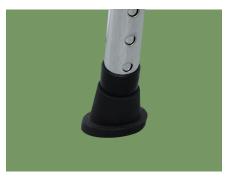

#### Foot pad

Inclined flange foot pad, contact surface is larger, the material is anti-slip and wear-resistant rubber.

Height adjustment Four gear height adjustment, adapt to different height of people.