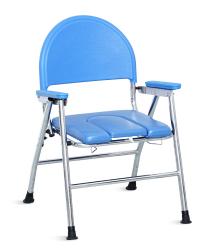

## NWE402 COMMODE CHAIR

# **NWE402**

### FEATURES AND HIGHLIGHTS

Design Ergonomic and foldable, adapt for sitting and bathing, easy to use.

#### Material

Reinforced carbon steel material, pipe wall thickness 0.8mm, long service life, strong bearing force. Bearing capacity 120kg. Surface electroplating treatment, smooth and

anti-rust.

Structure Folding design, which is stable and anti-slip, convenient for storage and save space.

#### Seat board

Sponge seat board with PU cover, increase the seating surface, safe and comfortable. Disassemble the stool hole, convenient and practical.

#### Back-rest

ABS plastic backrest, waterproof and easy to clean, more comfortable with widen back surface.

#### Toilet

Armrest

getting up.

Plastic toilet with lid, stable and easy to install and clean.