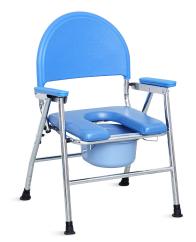

## NWE402 COMMODE CHAIR

# **NWE402**

### FEATURES AND HIGHLIGHTS

Design Ergonomic and foldable, adapt for sitting and bathing, easy to use.

#### Material

Reinforced carbon steel material, pipe wall thickness 0.8mm, long service life, strong bearing force. Bearing capacity 120kg. Surface electroplating treatment, smooth and

anti-rust.

Structure Folding design, which is stable and anti-slip, convenient for storage and save space.

#### Seat board

Sponge seat board with PU cover, increase the seating surface, safe and comfortable. Disassemble the stool hole, convenient and practical.

#### Back-rest

ABS plastic backrest, waterproof and easy to clean, more comfortable with widen back surface.

#### Toilet

Armrest

getting up.

Plastic toilet with lid, stable and easy to install and clean.