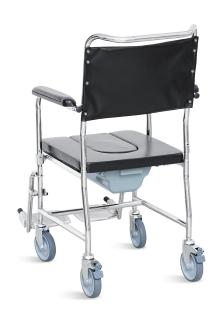

**Armrest**Armrest PU sponge material, pull rod type armrest switch, armrest frame can be turned down.

Seat board

The whole seat is made of imitation leather fabric, and the interior is filled with polymer sponge, which is soft and comfortable. The soft U cushion is convenient to use.

Back-rest

PVC back-rest, removable, comfortable. Back with comfortable push-grip handle, saving effort.

Toilet

Large capacity plastic toilet, easy to operate and clean.

Foot rest

Steel pedal, removable, helping older people to sit.

Castor

Four 5-inch casters, two with brakes on the rear, two without brakes on the front. Easy to move.

Safety belt

Providing safety.