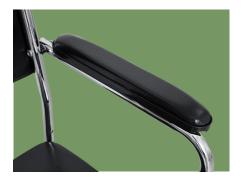

**Armrest**Armrest PU sponge material, pull rod type armrest switch, armrest frame can be turned down.

Seat board

The whole seat is made of imitation leather fabric, and the interior is filled with polymer sponge, which is soft and comfortable. The soft U cushion is convenient to use.