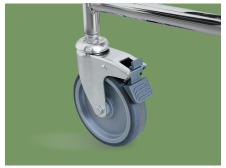

Castor

Four 5-inch casters, two with brakes on the rear, two without brakes on the front. Easy to move.

Safety belt

Providing safety.