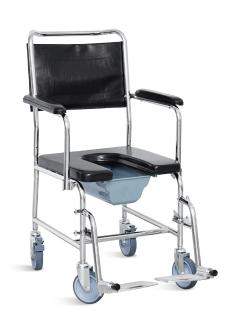

**Design**Adapt for bathing, sitting and toiletting, easy to move.

Material
Thickened carbon steel material, tube wall thickness 1.0mm, durable, increase the load bearing. Bearing capacity 120kg.
Surface electroplating treatment, smooth and anti-rust.

**Armrest**Armrest PU sponge material, pull rod type armrest switch, armrest frame can be turned down.

Seat board

The whole seat is made of imitation leather fabric, and the interior is filled with polymer sponge, which is soft and comfortable. The soft U cushion is convenient to use.

Back-rest

PVC back-rest, removable, comfortable. Back with comfortable push-grip handle, saving effort.

Toilet

Large capacity plastic toilet, easy to operate and clean.

Foot rest

Steel pedal, removable, helping older people to sit.

Castor

Four 5-inch casters, two with brakes on the rear, two without brakes on the front. Easy to move.

Safety belt

Providing safety.