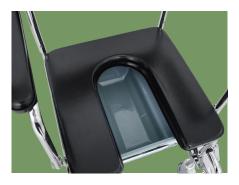

**Armrest**Armrest PU sponge material, pull rod type armrest switch, armrest frame can be turned down.

Seat board

The whole seat is made of imitation leather fabric, and the interior is filled with polymer sponge, which is soft and comfortable. The soft U cushion is convenient to use.

Back-rest

PVC back-rest, removable, comfortable. Back with comfortable push-grip handle, saving effort.

Toilet

Large capacity plastic toilet, easy to operate and clean.

Foot rest

Steel pedal, removable, helping older people to sit.