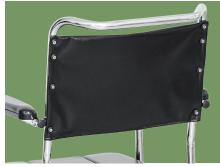

Back-rest

PVC back-rest, removable, comfortable. Back with comfortable push-grip handle, saving effort.

Toilet

Large capacity plastic toilet, easy to operate and clean.

Foot rest

Steel pedal, removable, helping older people to sit.