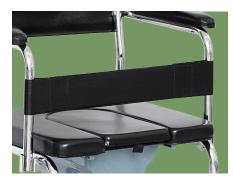

Castor

Four 5-inch casters, two with brakes on the rear, two without brakes on the front. Easy to move.

Safety belt

Providing safety.