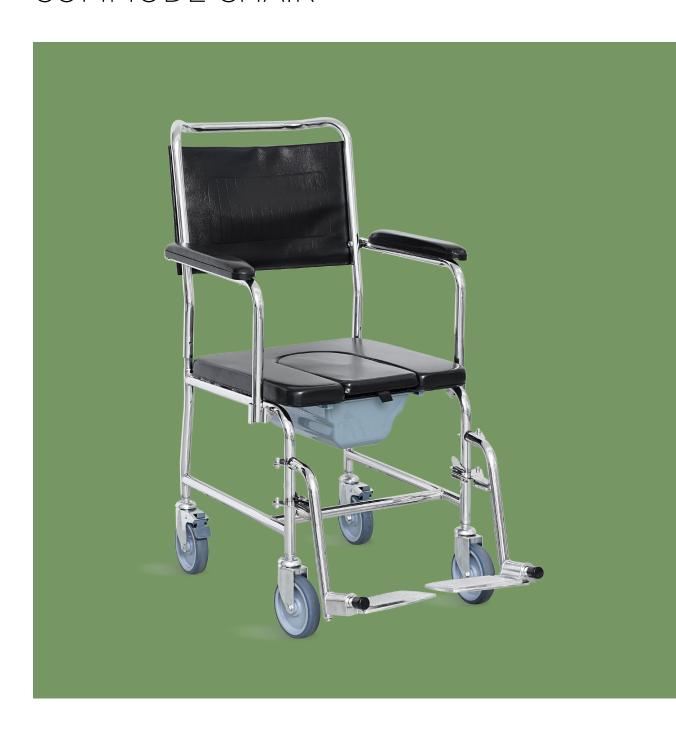

### COMMODE CHAIR

**Design**Adapt for bathing, sitting and toiletting, easy to move.

Material
Thickened carbon steel material, tube wall thickness 1.0mm, durable, increase the load bearing. Bearing capacity 120kg.
Surface electroplating treatment, smooth and anti-rust.

**Armrest**Armrest PU sponge material, pull rod type armrest switch, armrest frame can be turned down.

Seat board

The whole seat is made of imitation leather fabric, and the interior is filled with polymer sponge, which is soft and comfortable. The soft U cushion is convenient to use.

Back-rest

PVC back-rest, removable, comfortable. Back with comfortable push-grip handle, saving effort.

Toilet

Large capacity plastic toilet, easy to operate and clean.

Foot rest

Steel pedal, removable, helping older people to sit.

Castor

Four 5-inch casters, two with brakes on the rear, two without brakes on the front. Easy to move.

Safety belt

Providing safety.