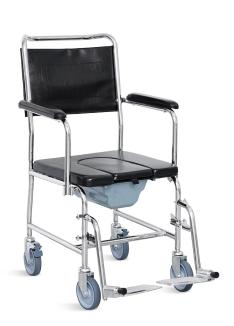

#### FEATURES AND HIGHLIGHTS

**Design**Adapt for bathing, sitting and toiletting, easy to move.

Material
Thickened carbon steel material, tube wall thickness 1.0mm, durable, increase the load bearing. Bearing capacity 120kg.
Surface electroplating treatment, smooth and anti-rust.

**Armrest**Armrest PU sponge material, pull rod type armrest switch, armrest frame can be turned down.

Seat board

The whole seat is made of imitation leather fabric, and the interior is filled with polymer sponge, which is soft and comfortable. The soft U cushion is convenient to use.

Back-rest

PVC back-rest, removable, comfortable. Back with comfortable push-grip handle, saving effort.

Toilet

Large capacity plastic toilet, easy to operate and clean.

Foot rest

Steel pedal, removable, helping older people to sit.

Castor

Four 5-inch casters, two with brakes on the rear, two without brakes on the front. Easy to move.

Safety belt

Providing safety.