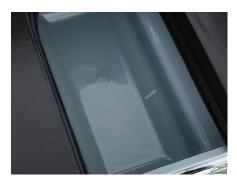

Back-rest

PVC back-rest, removable, comfortable. Back with comfortable push-grip handle, saving effort.

Toilet

Large capacity plastic toilet, easy to operate and clean.

Foot rest

Steel pedal, removable, helping older people to sit.