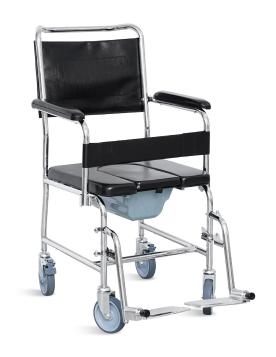

### COMMODE CHAIR

**Design**Adapt for bathing, sitting and toiletting, easy to move.

Material
Thickened carbon steel material, tube wall thickness 1.0mm, durable, increase the load bearing. Bearing capacity 120kg.
Surface electroplating treatment, smooth and anti-rust.

**Armrest**Armrest PU sponge material, pull rod type armrest switch, armrest frame can be turned down.

Seat board

The whole seat is made of imitation leather fabric, and the interior is filled with polymer sponge, which is soft and comfortable. The soft U cushion is convenient to use.

Back-rest

PVC back-rest, removable, comfortable. Back with comfortable push-grip handle, saving effort.

Toilet

Large capacity plastic toilet, easy to operate and clean.

Foot rest

Steel pedal, removable, helping older people to sit.

Castor

Four 5-inch casters, two with brakes on the rear, two without brakes on the front. Easy to move.

Safety belt

Providing safety.