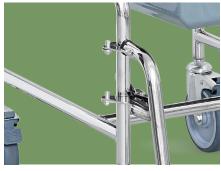

Castor

Four 5-inch casters, two with brakes on the rear, two without brakes on the front. Easy to move.

Safety belt

Providing safety.