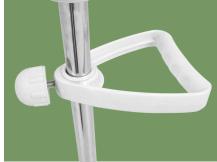

#### Handle

Environmentally friendly ABS handle, easy to push and pull, height can be adjusted.