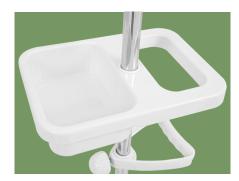

#### Others

Environmentally friendly ABS square storage tray, height can be adjusted .