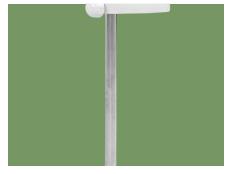

#### Handle

Environmentally friendly ABS handle, easy to push and pull, height can be adjusted.