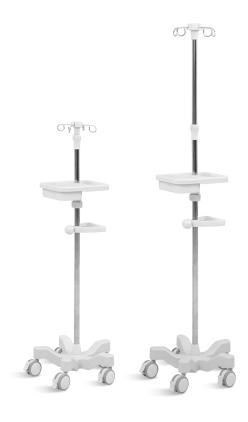

### Technical parameters

| Base diameter                         | 360mm±10mm        |
|---------------------------------------|-------------------|
| <ul> <li>Storage tank size</li> </ul> | 120×170×60mm±10mm |
| <ul> <li>Lifting range</li> </ul>     | 1100-2000mm±20mm  |
| <ul> <li>Upper pipe</li> </ul>        | ф19mm             |
| <ul> <li>Lower pipe</li> </ul>        | ф25mm             |
| <ul> <li>Pipe thickness</li> </ul>    | 0.5mm             |
| <ul> <li>Base weight</li> </ul>       | 2.5kg             |
| Single product net weight             | 3.6kg             |
|                                       |                   |