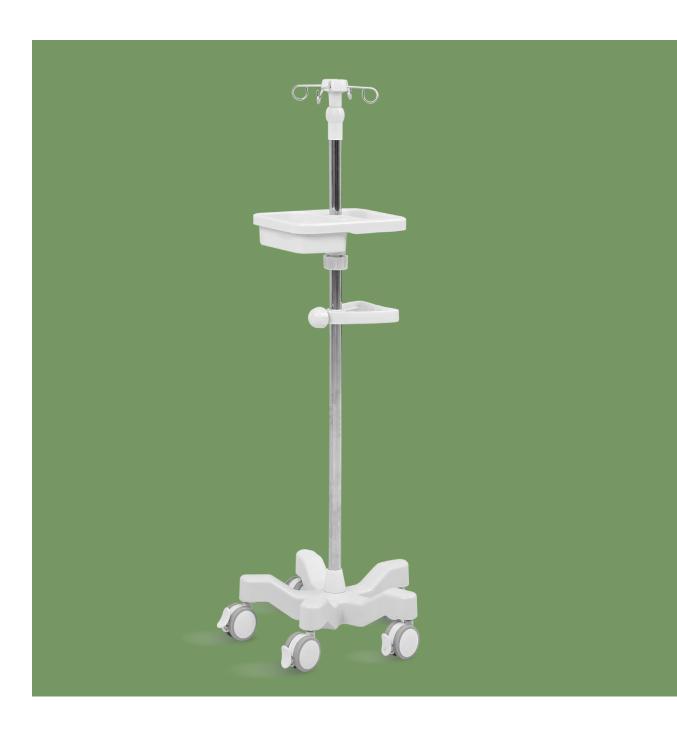

#### Overview

Composed of high-quality stainless steel pipe, environmentally friendly ABS parts and silent casters. With large five-foot base, non-slip and non-tipping, stable and easy to install, providing high load-bearing capacity, and wide range of adjustable heights.

#### Handle

Environmentally friendly ABS handle, easy to push and pull, height can be adjusted.

#### Base

Cast steel base with plastic cover, 360° rotating silent rubber wheel with brakes, non-slip and non-tipping, stable and safe to use.

#### Hook

Four folding hooks, surface is galvanized, providing beautiful appearance.

#### Pine

High quality stainless steel, durable and rustless.

#### Others

Environmentally friendly ABS square storage tray, height can be adjusted .