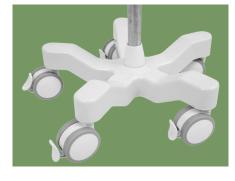

#### Base

Cast steel base with plastic cover, 360° rotating silent rubber wheel with brakes, non-slip and non-tipping, stable and safe to use.