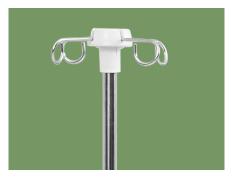

#### Hook

Four folding hooks, surface is galvanized, providing beautiful appearance.