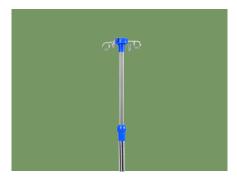

#### Hooks

Four folding hooks, surface is galvanized, providing beautiful appearance

#### Pipe

High quality stainless steel, durable and rustless