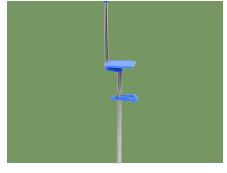

#### Handle

Environmentally friendly ABS handle, easy to push and pull, height can be adjusted