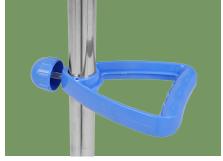

#### Handle

Environmentally friendly ABS handle, easy to push and pull, height can be adjusted