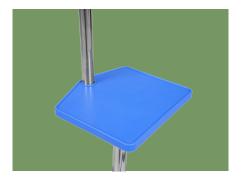

#### Others

Environmentally friendly ABS tray, height can be adjusted, can be placed infusion supplies, monitors, etc. Bottom is fixed with screws, no shaking and stable