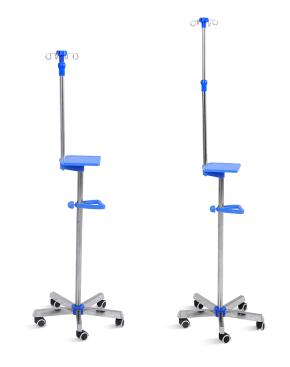

#### Overview

Composed of high-quality stainless steel pipe, environmentally friendly ABS parts and silent casters. The five-foot base is made of stainless steel, non-slip and non-tipping, stable and easy to install, with high load-bearing capacity, and wide range of adjustable heights

#### Others

Environmentally friendly ABS tray, height can be adjusted, can be placed infusion supplies, monitors, etc. Bottom is fixed with screws, no shaking and stable