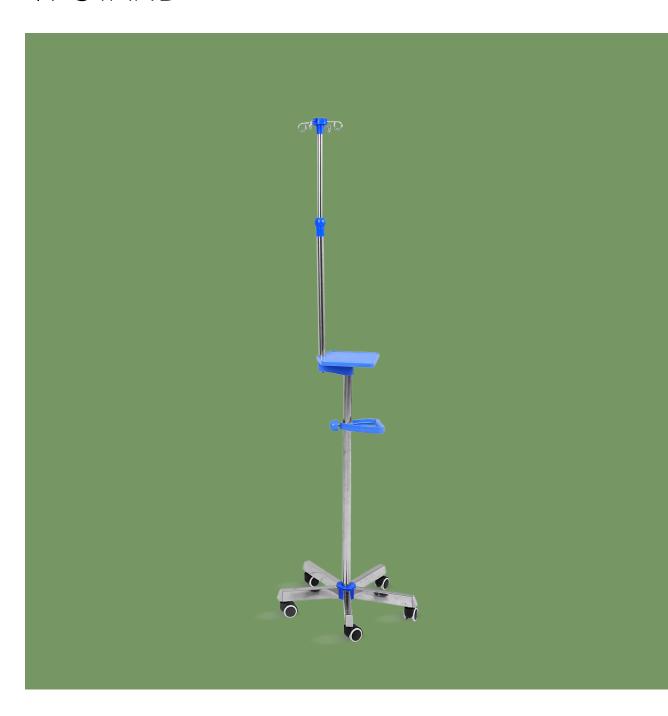

#### Overview

Composed of high-quality stainless steel pipe, environmentally friendly ABS parts and silent casters. The five-foot base is made of stainless steel, non-slip and non-tipping, stable and easy to install, with high load-bearing capacity, and wide range of adjustable heights

#### Others

Environmentally friendly ABS tray, height can be adjusted, can be placed infusion supplies, monitors, etc. Bottom is fixed with screws, no shaking and stable