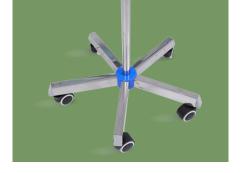

#### Overview

Composed of high-quality stainless steel pipe, environmentally friendly ABS parts and silent casters. The five-foot base is made of stainless steel, non-slip and non-tipping, stable and easy to install, with high load-bearing capacity, and wide range of adjustable heights

#### Base

Stainless steel base, 360° rotating silent rubber wheel with brakes, non-slip and non-tipping, stable and safe to use