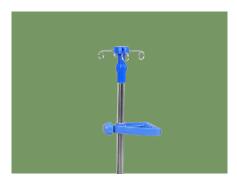

#### Hooks

Four folding hooks, surface is galvanized, providing beautiful appearance