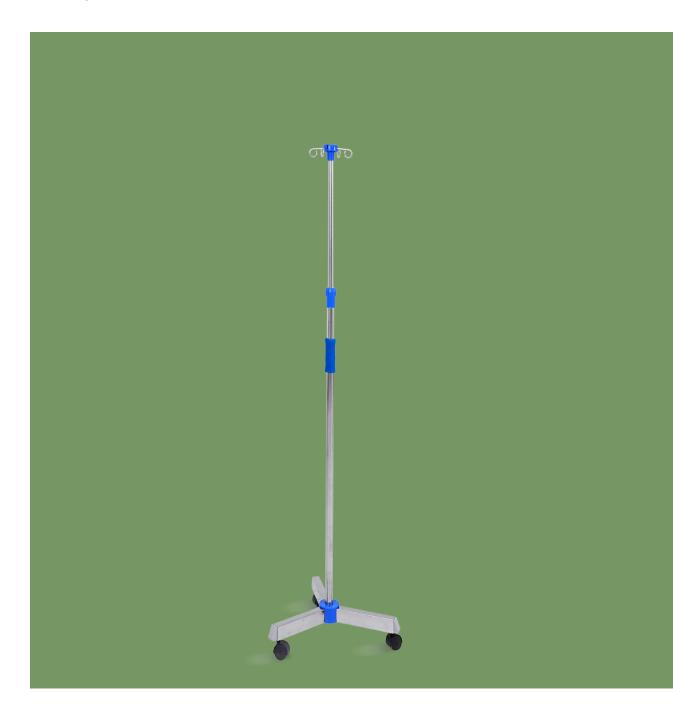

### IV STAND

#### Overview

Composed of high-quality stainless steel pipe, environmentally friendly ABS parts and silent casters. The five-foot base is made of stainless steel, non-slip and non-tipping, stable and easy to install, with high load-bearing capacity, and wide range of adjustable heights

#### Base

Stainless steel three-foot base, 360° rotating silent rubber wheel with brakes, non-slip and non-tipping, stable and safe to use