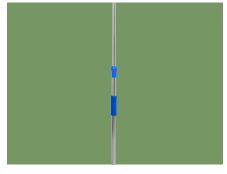

| 4 galvanized hooks |
| • Casters                                    | 1.5 inch casters   |
| Single product net weight                    | 1.8kg              |





#### Overview

Composed of high-quality stainless steel pipe, environmentally friendly ABS parts and silent casters. The five-foot base is made of stainless steel, non-slip and non-tipping, stable and easy to install, with high load-bearing capacity, and wide range of adjustable heights



#### Handle

High density sponge grip, non-toxic and tasteless, anti-slip and anti-sweat, easy to use



#### Base

Stainless steel three-foot base, 360° rotating silent rubber wheel with brakes, non-slip and non-tipping, stable and safe to use



#### Hooks

Four folding hooks, surface is galvanized, providing beautiful appearance



#### Pipe

High quality stainless steel, durable and rustless



## **NUMBER WIN**



+86 18021231901

- No. 35, Lehong Road · Zhangjiagang (Jiangsu) · China
- export@number-win.com
- www.number-win.com