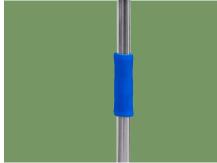

#### Handle

High density sponge grip, non-toxic and tasteless, anti-slip and anti-sweat, easy to use