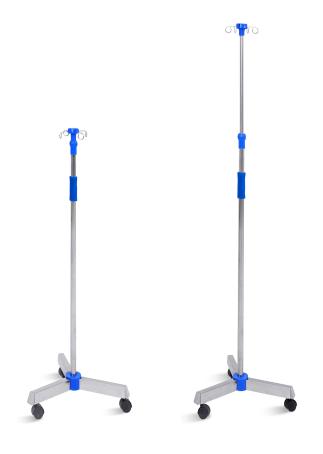

#### **Technical Parameters**

| Stainless steel three-foot base, base weight | 1.5kg              |
|----------------------------------------------|--------------------|
| Base diameter                                | 400mm±10mm         |
| Lifting range                                | 1100-2000mm±20mm   |
| Stainless steel 201 pipe, upper pipe         | ф19тт              |
| <ul> <li>Lower pipe</li> </ul>               | ф25mm              |
| Pipe thickness                               | 0.5mm              |
| <ul> <li>ABS knob</li> </ul>                 |                    |
| ■ Hook                                       | 4 galvanized hooks |
| • Casters                                    | 1.5 inch casters   |
| Single product net weight                    | 1.8kg              |

#### Overview

Composed of high-quality stainless steel pipe, environmentally friendly ABS parts and silent casters. The five-foot base is made of stainless steel, non-slip and non-tipping, stable and easy to install, with high load-bearing capacity, and wide range of adjustable heights