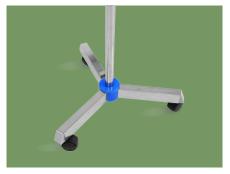

#### Base

Stainless steel three-foot base, 360° rotating silent rubber wheel with brakes, non-slip and non-tipping, stable and safe to use