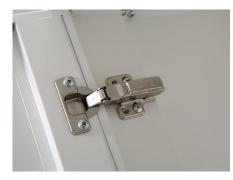

**Powder Coating** Process Epoxy Painting, ASTM Testing Anti-Baterial, Paint Thickness 0.12mm, Brightness 60°, Paint Can Resist 50kg Impact

Drawer Rail

Hinge

Latch

Mirro