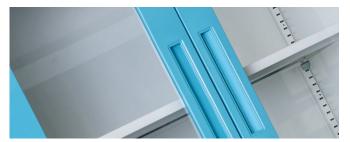

#### Technical parameters

External size (LxWxH)

900 x 450 x 750mm

Thin Frame Design Thin Frame Design(12mm), bigger space, easier to take and storage the medicine, instruments or files.

**Design For Handle** Handle designed inside the door, avoid possible scratch with user