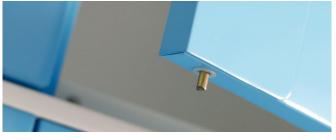

#### Technical parameters

External size (LxWxH)

900 x 450 x 750mm

Thin Frame Design Thin Frame Design(12mm), bigger space, easier to take and storage the medicine, instruments or files.

**Design For Handle** Handle designed inside the door, avoid possible scratch with user