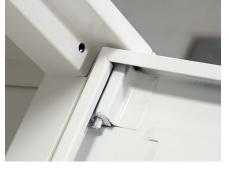

**Powder Coating** Process Epoxy Painting, ASTM Testing Anti-Baterial, Paint Thickness 0.12mm, Brightness 60°, Paint Can Resist 50kg Impact

Drawer Rail

Hinge

Latch

Mirro