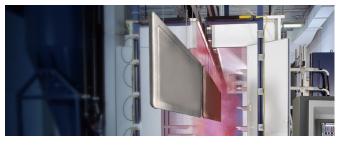

**Knock Down Package** 

Knock-down packing only need 0.25CBM, 1/3 of assembled packing (0.76CBM), package with foam and other materials to protect fragile parts like glass, etc.

**Powder Coating** Process Epoxy Painting, ASTM Testing Anti-Baterial, Paint Thickness 0.12mm, Brightness 60°, Paint Can Resist 50kg Impact

**Powder Coating** Process Epoxy Painting, ASTM Testing Anti-Baterial, Paint Thickness 0.12mm, Brightness 60°, Paint Can Resist 50kg Impact

Drawer Rail

Hinge

Latch

Mirro