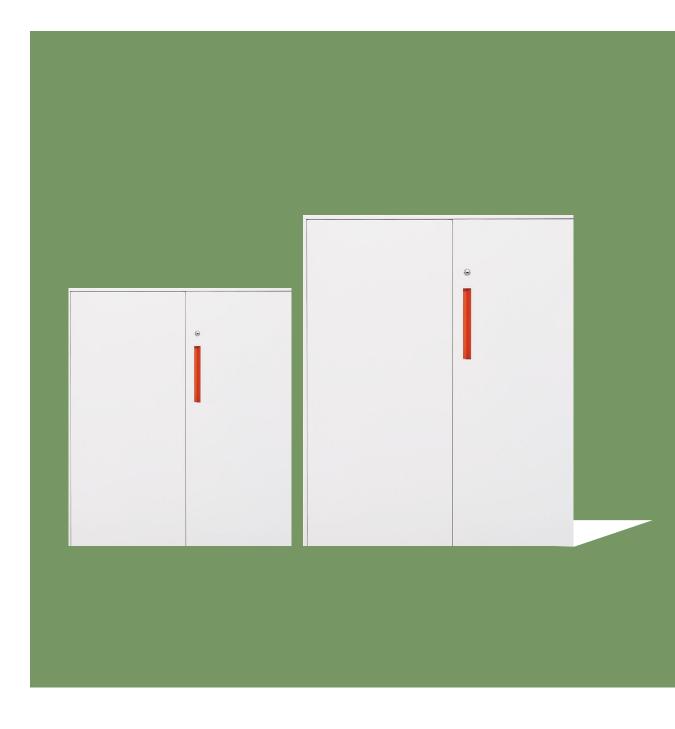

## NWH090S CABINET

# NWH090S

#### Technical parameters

External size (LxWxH)

900 x 450 x 750mm

Thin Frame Design Thin Frame Design(12mm), bigger space, easier to take and storage the medicine, instruments or files.

**Design For Handle** Handle designed inside the door, avoid possible scratch with user