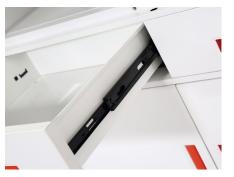

**Powder Coating** Process Epoxy Painting, ASTM Testing Anti-Baterial, Paint Thickness 0.12mm, Brightness 60°, Paint Can Resist 50kg Impact

Drawer Rail

Hinge

Latch

Mirro