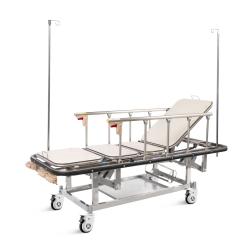

### PATIENT TROLLEY

**Bed Frame** 

The whole frame used high quality S.S. with the mirror surface polishing

**Bed Surface** 

The stretcher surface made by phenolic compact board.much thinner and easier to X-ray

**Handle Crank** 

#### Guardrail

Aluminum alloy side rail,5-staff, knocked-down type, Tight by screw, easy to change if it is broken.

5' silence caster, advanced protection universal brake wheel, easy to move, simple to operate, reliable performance

Adjustable stainless steel I.V pole, outside diameter  $\Phi$ 19\*1,Inside diameter  $\Phi$ 16\*1,Load capacity: 5KG,F. fixed deviced was added and eusure the I.V pole will be very stable with no shaking.