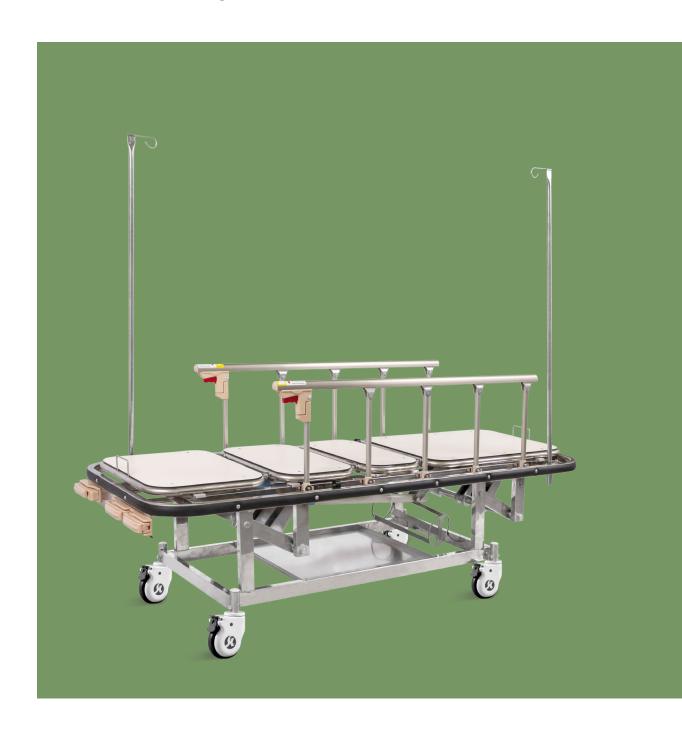

### PATIENT TROLLEY

**Bed Frame** 

The whole frame used high quality S.S. with the mirror surface polishing

**Bed Surface** 

The stretcher surface made by phenolic compact board.much thinner and easier to X-ray

**Handle Crank** 

#### Guardrail

Aluminum alloy side rail,5-staff, knocked-down type, Tight by screw, easy to change if it is broken.

5' silence caster, advanced protection universal brake wheel, easy to move, simple to operate, reliable performance

Adjustable stainless steel I.V pole, outside diameter  $\Phi$ 19\*1,Inside diameter  $\Phi$ 16\*1,Load capacity: 5KG,F. fixed deviced was added and eusure the I.V pole will be very stable with no shaking.

1pc Debris Plate

1pc Oxygen Bottle Holder