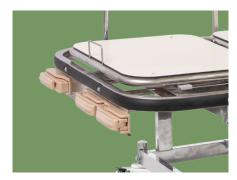

The bed with three function, controlled by manual crank

#### **Bumper Strip**

The bumper strip add extra 6pcs rivets on each side to make sure the fastness.