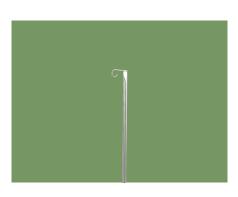

Adjustable stainless steel I.V pole, outside diameter  $\Phi$ 19\*1,Inside diameter  $\Phi$ 16\*1,Load capacity: 5KG,F. fixed deviced was added and eusure the I.V pole will be very stable with no shaking.