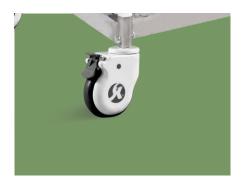

#### **TECHNICAL CONFIGURATION**

| Aluminum alloy side rail Side Rail | 1pc  |
|------------------------------------|------|
| ☑ 5" Covered Castors               | 4pcs |
| ☑ IV Pole                          | 1set |
| ☑ Handle Crank                     | 3pcs |
| ☑ Debris Plate                     | 1pc  |
| ☑ Oxygen Bottle Holder             | 1pc  |

#### Guardrail

Aluminum alloy side rail,5-staff, knocked-down type, Tight by screw, easy to change if it is broken.

5' silence caster, advanced protection universal brake wheel, easy to move, simple to operate, reliable performance