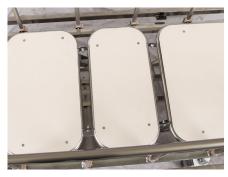

**Bed Frame** 

The whole frame used high quality S.S. with the mirror surface polishing

**Bed Surface** 

The stretcher surface made by phenolic compact board.much thinner and easier to X-ray

**Handle Crank** 