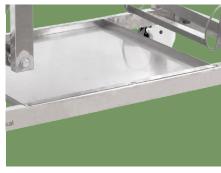

**Bed Frame** 

The whole frame used high quality S.S. with the mirror surface polishing

**Bed Surface** 

The stretcher surface made by phenolic compact board.much thinner and easier to X-ray

**Handle Crank** 

#### **Bumper Strip**

The bumper strip add extra 6pcs rivets on each side to make sure the fastness.