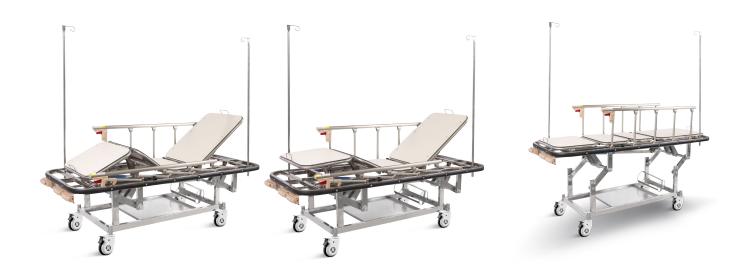

# Back plate adjustment

The bed with three function, controlled by manual crank