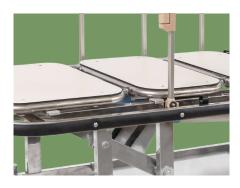

**Bed Frame** 

The whole frame used high quality S.S. with the mirror surface polishing

**Bed Surface** 

The stretcher surface made by phenolic compact board.much thinner and easier to X-ray

**Handle Crank** 