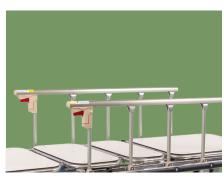

#### Guardrail

Aluminum alloy side rail,5-staff, knocked-down type, Tight by screw, easy to change if it is broken.

5' silence caster, advanced protection universal brake wheel, easy to move, simple to operate, reliable performance