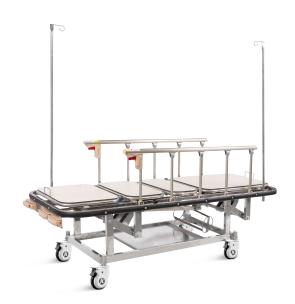

### PATIENT TROLLEY

## NWM037(C)

#### Guardrail

Aluminum alloy side rail,5-staff, knocked-down type, Tight by screw, easy to change if it is broken.

5' silence caster, advanced protection universal brake wheel, easy to move, simple to operate, reliable performance

Adjustable stainless steel I.V pole, outside diameter  $\Phi$ 19\*1,Inside diameter  $\Phi$ 16\*1,Load capacity: 5KG,F. fixed deviced was added and eusure the I.V pole will be very stable with no shaking.