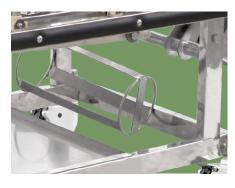

ty S.S. with the mirror surface polishing



**Bed Surface** 

The stretcher surface made by phenolic compact board.much thinner and easier to X-ray



**Handle Crank** 

The bed with three function, controlled by manual crank



#### **Bumper Strip**

The bumper strip add extra 6pcs rivets on each side to make sure the fastness.



#### Guardrail

Aluminum alloy side rail,5-staff, knocked-down type, Tight by screw, easy to change if it is broken.



5' silence caster, advanced protection universal brake wheel, easy to move, simple to operate, reliable performance



Adjustable stainless steel I.V pole, outside diameter  $\Phi$ 19\*1,Inside diameter  $\Phi$ 16\*1,Load capacity: 5KG,F. fixed deviced was added and eusure the I.V pole will be very stable with no shaking.



1pc Debris Plate



1pc Oxygen Bottle Holder



### **NUMBER WIN**



+86 18021239272

No. 35, Lehong Road · Zhangjiagang (Jiangsu) · China

export@number-win.com

www.number-win.com