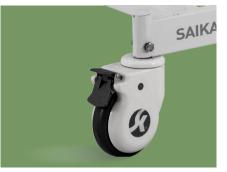

#### Caster

5 inch TPR tire no worn out after running 30KM, save anti-winding hard shell, united forming without bolts.

Pass Dynamic test: Bearing 120kg run 30KM and pass obstacles 500time.

Steels | Painting Back rest lifting 0-75°, controlled by gas spring.