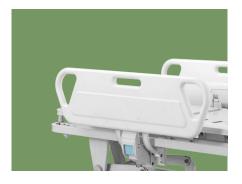

#### Guardrail

Virgin ABS material tuck away side rail with buffer. The guardrail is shaped on easy structure to hold and it can help the patient stand up easily by holding the rail.