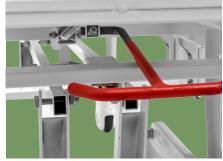

#### Handle crank

Steel hanging crank, 100,000 times remaining intact, it can be fold under the bed when not in use.

**Bed surface** The trolley surface is made of powder coated steel, smooth surface no welding scar.