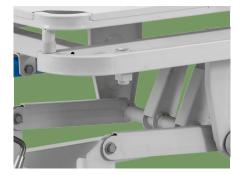

## Ajuste de placa trasera

#### Caster

5 inch TPR tire no worn out after running 30KM, save anti-winding hard shell, united forming without bolts.

Pass Dynamic test: Bearing 120kg run 30KM and pass obstacles 500time.

Steels | Painting Back rest lifting 0-75°, controlled by gas spring.