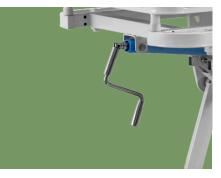

#### Handle crank

Steel hanging crank, 100,000 times remaining intact, it can be fold under the bed when not in use.

**Bed surface** The trolley surface is made of powder coated steel, smooth surface no welding scar.