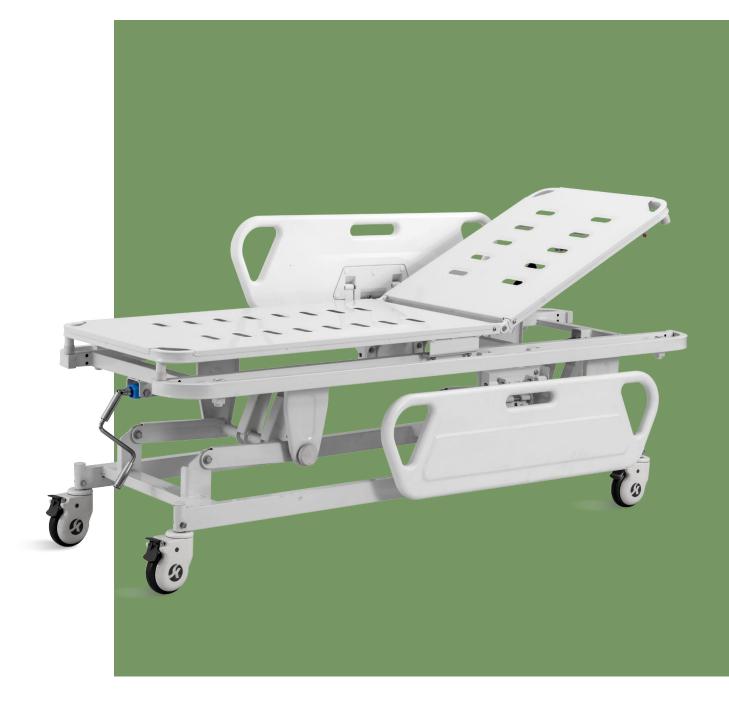

# NWM038-2 PATIENT TROLLEY





# NWM038-2

### FEATURES AND HIGHLIGHTS

## Ajuste de placa trasera

### Technical parameters

| External size (LxW)                         | 1960x700 mm |
|---------------------------------------------|-------------|
| <ul> <li>Table height adjustment</li> </ul> | 620-860 mm  |
| Back plate adjustment                       | 0-75°       |

### Technical configuration

| 🗹 Crank system           | 1 set |
|--------------------------|-------|
| 🗹 Back plate air spring  | 1 set |
| 🗹 Plastic side guardrail | 1 set |
| ☑ 5" covered castors     | 4 pcs |
| 🗹 IV pole                | 1 set |
| ☑ IV pole prevision      | 4 pcs |
| Mattress                 | 1 pc  |



#### Guardrail

Virgin ABS material tuck away side rail with buffer. The guardrail is shaped on easy structure to hold and i