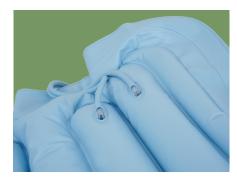

#### Mattress

| <ul><li>Air bag:</li></ul> | Medical PVC |
|----------------------------|-------------|
| Bottom:                    | Medical PVC |
| Number of airways:         | 23          |
| Mattress weight:           | 1.8KG       |
| Load-bearing:              | ≤135kg      |

#### Main body

The product is made of PVC nylon cloth composite fabric. The noise of the pump body is  $\leqslant\!20\text{dB}$ . It has three levels of soft and hard adjustment. It has 22 independent air bags, and the AB air bags take turns to ventilate. This achieves the cyclic fluctuation alternating massage function and effectively prevents bedsores on the body.

#### Mattress

Thickened PVC fabric, waterproof and stain-resistant, odorless, strong and durable. Single air bag detachable button design, embedded rubber connecting tube.