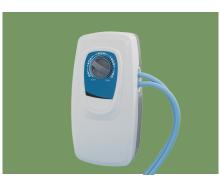

#### Pump

| Power supply:      | 220V/50Hz                  |
|--------------------|----------------------------|
| Air output:        | 5~7 L/min                  |
| Pressure range:    | 40-120mmHg (5.33-15.99kpa) |
| Cycle time:        | 10min ≤±10%                |
| Power consumption: | 6W                         |
| • Fuse:            | F1AL 5*20mm                |
| Pump body size:    | 240*190×110mm±10mm         |
| Weight:            | 0.8kg                      |

#### Pump

Adopting a silent design, the noise of the pump body is  $\leq$  20dB, and the soft and hard speeds are adjustable in three levels.

The pump body is lightweight, stable in performance, energy-saving and efficient. There is a hook design on the back of the pump body for easy use.