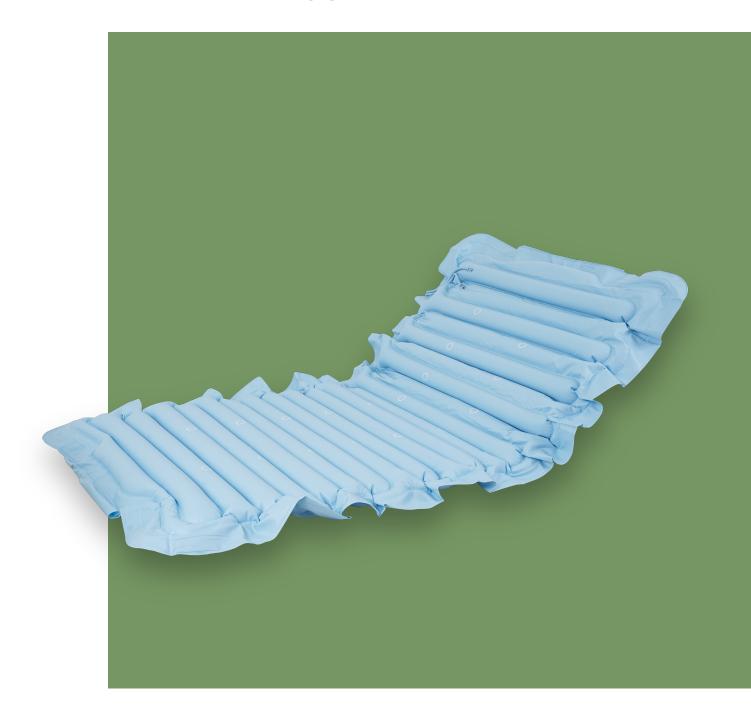

#### Mattress

| <ul><li>Air bag:</li></ul> | Medical PVC |
|----------------------------|-------------|
| Bottom:                    | Medical PVC |
| Number of airways:         | 23          |
| Mattress weight:           | 1.8KG       |
| Load-bearing:              | ≤135kg      |

#### Main body

The product is made of PVC nylon cloth composite fabric. The noise of the pump body is  $\leqslant\!20\text{dB}$ . It has three levels of soft and hard adjustment. It has 22 independent air bags, and the AB air bags take turns to ventilate. This achieves the cyclic fluctuation alternating massage function and effectively prevents bedsores on the body.

#### Mattress

Thickened PVC fabric, waterproof and stain-resistant, odorless, strong and durable. Single air bag detachable button design, embedded rubber connecting tube.