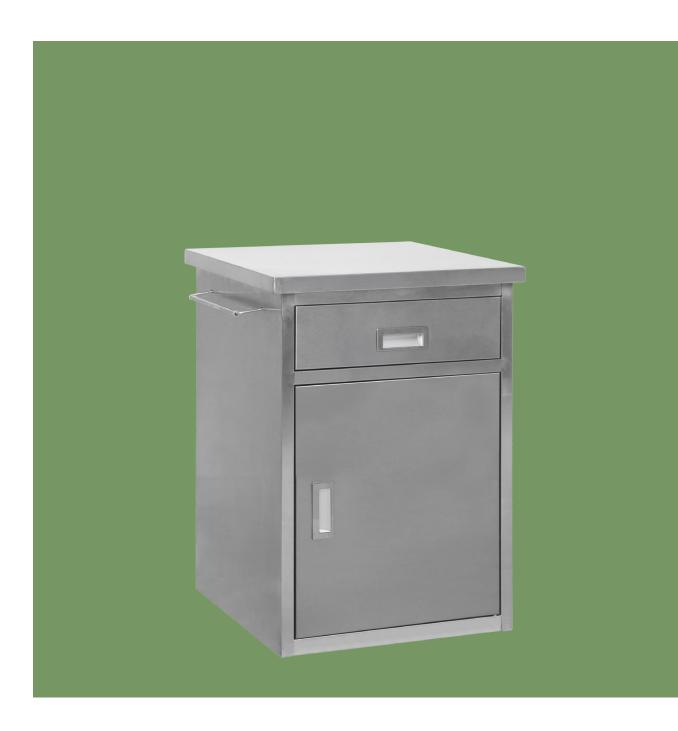

#### Technical parameters

External size (LxWxH)

475x390x780 mm

Material
Stainless steel structure
With bright and smooth surface
With good Corrosion resistance, acid and alkali
resistance.

**Cabinet**With a drawer and a cabinet, big stroage space.

**Towel Hook**Hidden type towel hook,firm,anti rust,easy to

**Optional**Optional for High quality medical silent casters, easy to install, more stable and firmer.