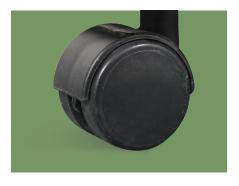

**Towel Hook**Hidden type towel hook,firm,anti rust,easy to

**Optional**Optional for High quality medical silent casters, easy to install, more stable and firmer.