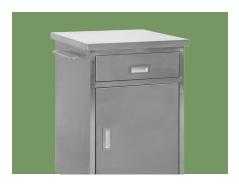

#### Technical parameters

External size (LxWxH)

475x390x780 mm

Material
Stainless steel structure
With bright and smooth surface
With good Corrosion resistance, acid and alkali
resistance.

**Cabinet**With a drawer and a cabinet, big stroage space.