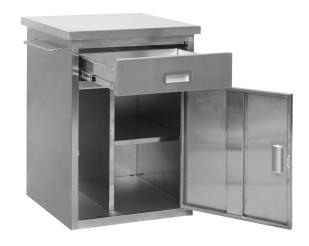

#### Technical parameters

External size (LxWxH)

475x390x780 mm

Material
Stainless steel structure
With bright and smooth surface
With good Corrosion resistance, acid and alkali
resistance.

**Cabinet**With a drawer and a cabinet, big stroage space.