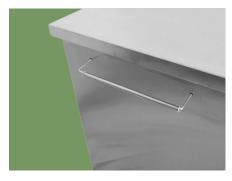

**Towel Hook**Hidden type towel hook,firm,anti rust,easy to

**Optional**Optional for High quality medical silent casters, easy to install, more stable and firmer.