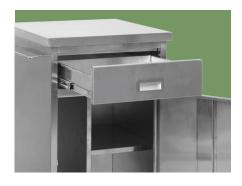

#### Technical parameters

External size (LxWxH)

475x390x780 mm

Material
Stainless steel structure
With bright and smooth surface
With good Corrosion resistance, acid and alkali
resistance.

**Cabinet**With a drawer and a cabinet, big stroage space.