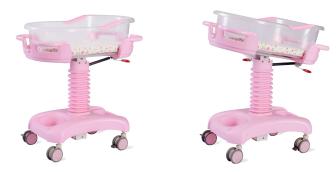

#### Handle

Easy to operate handle, control gas spring by handle to achieve various functions, excellent design and easy operation.

**Color** Available in three colors: Blue, Green, Pink.