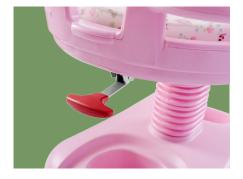

#### Handle

Easy to operate handle, control gas spring by handle to achieve various functions, excellent design and easy operation.

**Color** Available in three colors: Blue, Green, Pink.