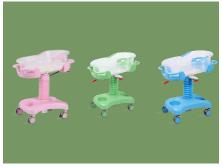

#### Handle

Easy to operate handle, control gas spring by handle to achieve various functions, excellent design and easy operation.

**Color** Available in three colors: Blue, Green, Pink.