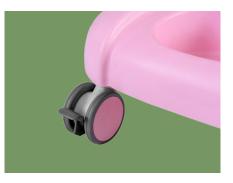

Wheel

Rubber free wheel, wear-resistant, antiskid, shock absorption, can rotate 360° freely.