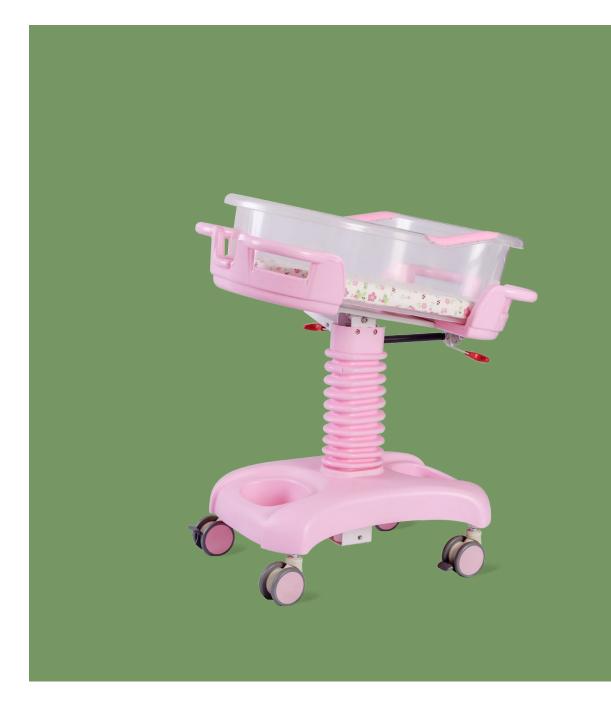

#### Design

Stylish modern design, ergonomic to provide a comfortable experience for babies.

Baby Basin

Transparent baby basin, environmentally plastic non-toxic, odorless, can be sterilized at temperatures above 100 °C.

Wheel

Rubber free wheel, wear-resistant, antiskid, shock absorption, can rotate 360° freely.

#### Handle

Easy to operate handle, control gas spring by handle to achieve various functions, excellent design and easy operation.

**Color** Available in three colors: Blue, Green, Pink.