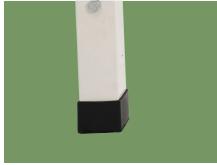

### Technical configuration

✓ Anti-slip bed feet cover

4 pcs

#### Fix

4 pieces of anti-slip bed feet covers