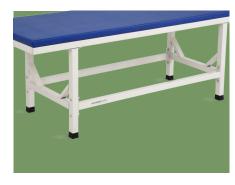

#### Design

The examination table is used for patient diagnosis, treatment and rehabilitation, providing doctors with a safe and comfortable working environment and convenient examination operations.

#### Frame

0.8-1.0mm thick plastic steel frame, can bear 200 kg

#### Fix

4 pieces of anti-slip bed feet covers