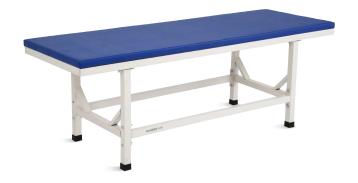

## **EXAMINATION TABLE**

# NWZ-A1

#### Design

The examination table is used for patient diagnosis, treatment and rehabilitation, providing doctors with a safe and comfortable working environment and convenient examination operations.