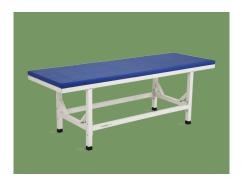

## **EXAMINATION TABLE**

# NWZ-A1

#### Design

The examination table is used for patient diagnosis, treatment and rehabilitation, providing doctors with a safe and comfortable working environment and convenient examination operations.