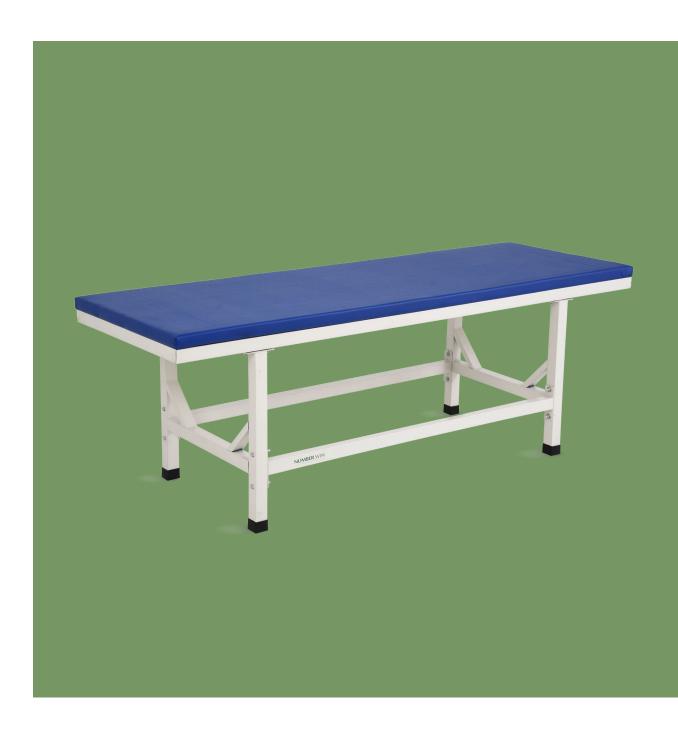

## **EXAMINATION TABLE**

# NWZ-A1

#### Design

The examination table is used for patient diagnosis, treatment and rehabilitation, providing doctors with a safe and comfortable working environment and convenient examination operations.

#### Frame

0.8-1.0mm thick plastic steel frame, can bear 200 kg