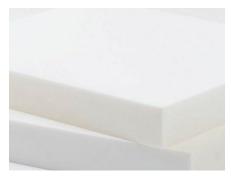

# NWZ-A1

## **EXAMINATION TABLE**





# NWZ-A1

### FEATURES AND HIGHLIGHTS

### Technical parameters

External size (LxWxH)

1800x600x650mm (±20mm)

### Technical configuration

✓ Anti-slip bed feet cover

4 pcs





#### Design

The examination table is used for patient diagnosis, treatment and rehabilitation, providing doctors with a safe and comfortable working environment and convenient examination operations.



#### Fix

4 pieces of anti-slip bed feet covers



#### Frame

0.8-1.0mm thick plastic steel frame, can bear 200 kg



#### Leather

Baosteel from Fortune Global 500. Panasonic Robotic ensure 360° full smooth wedlding.



#### Sponge

Using 3cm pearl cotton material



# **NUMBER WIN**



+86 18021231901

- No. 35, Lehong Road · Zhangjiagang (Jiangsu) · China
- export@number-win.com
- www.number-win.com